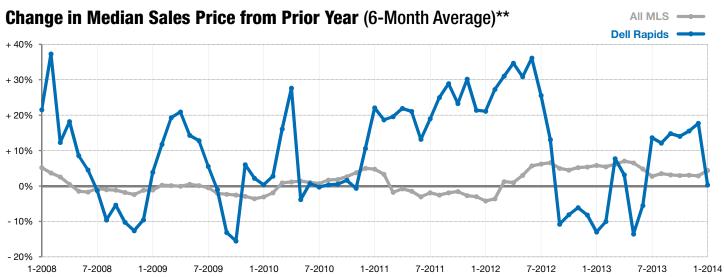

## January

Year to Date

\*\* Each dot represents the change in median sales price from the prior year using a 6-month weighted average. This means that each of the 6 months used in a dot are proportioned according to their share of sales during that period. | Current as of February 6, 2014. All data from RASE Multiple Listing Service. | Powered by 10K Research and Marketing.