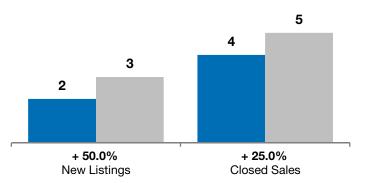

## + 50.0% + 25.0% - 17.7% **Dell Rapids** Change in Change in Change in **New Listings Closed Sales Median Sales Price**

| Minnehaha County, SD                     |           | January   |         |           | Year to Date |         |  |
|------------------------------------------|-----------|-----------|---------|-----------|--------------|---------|--|
|                                          | 2013      | 2014      | +/-     | 2013      | 2014         | +/-     |  |
| New Listings                             | 2         | 3         | + 50.0% | 2         | 3            | + 50.0% |  |
| Closed Sales                             | 4         | 5         | + 25.0% | 4         | 5            | + 25.0% |  |
| Median Sales Price*                      | \$169,950 | \$139,900 | - 17.7% | \$169,950 | \$139,900    | - 17.7% |  |
| Average Sales Price*                     | \$181,100 | \$131,780 | - 27.2% | \$181,100 | \$131,780    | - 27.2% |  |
| Percent of Original List Price Received* | 92.6%     | 93.5%     | + 0.9%  | 92.6%     | 93.5%        | + 0.9%  |  |
| Average Days on Market Until Sale        | 122       | 84        | - 31.3% | 122       | 84           | - 31.3% |  |
| Inventory of Homes for Sale              | 33        | 23        | - 30.3% |           |              |         |  |
| Months Supply of Inventory               | 5.5       | 4.0       | - 27.3% |           |              |         |  |