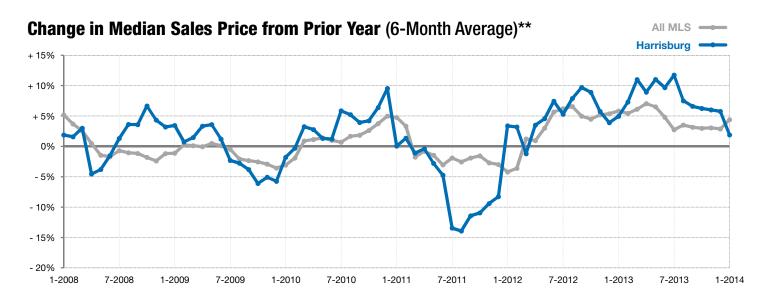

## **Harrisburg**

+ 23.1%

+ 25.0%

- 8.5%

Change in **New Listings** 

Change in Closed Sales

Change in **Median Sales Price** 

| Lincoln County, SD                       |           | January   |         |           | rear to Date |         |  |
|------------------------------------------|-----------|-----------|---------|-----------|--------------|---------|--|
|                                          | 2013      | 2014      | +/-     | 2013      | 2014         | +/-     |  |
| New Listings                             | 13        | 16        | + 23.1% | 13        | 16           | + 23.1% |  |
| Closed Sales                             | 8         | 10        | + 25.0% | 8         | 10           | + 25.0% |  |
| Median Sales Price*                      | \$167,150 | \$153,000 | - 8.5%  | \$167,150 | \$153,000    | - 8.5%  |  |
| Average Sales Price*                     | \$156,338 | \$167,200 | + 6.9%  | \$156,338 | \$167,200    | + 6.9%  |  |
| Percent of Original List Price Received* | 96.5%     | 97.3%     | + 0.8%  | 96.5%     | 97.3%        | + 0.8%  |  |
| Average Days on Market Until Sale        | 95        | 67        | - 29.5% | 95        | 67           | - 29.5% |  |
| Inventory of Homes for Sale              | 44        | 36        | - 18.2% |           |              |         |  |
| Months Supply of Inventory               | 3.6       | 2.5       | - 29.6% |           |              |         |  |

<sup>\*</sup> Does not account for list prices from any previous listing contracts or seller concessions. | Activity for one month can sometimes look extreme due to small sample size.

<sup>\*\*</sup> Each dot represents the change in median sales price from the prior year using a 6-month weighted average. This means that each of the 6 months used in a dot are proportioned according to their share of sales during that period. | Current as of February 6, 2014. All data from RASE Multiple Listing Service. | Powered by 10K Research and Marketing.