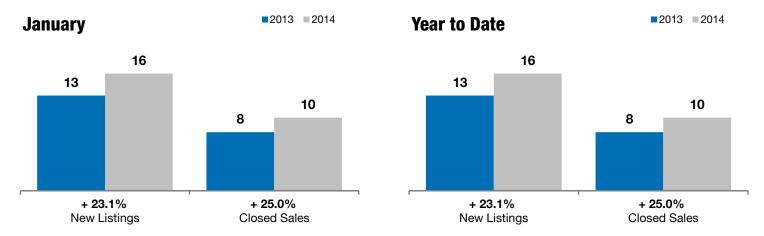

## **Harrisburg**

+ 23.1%

+ 25.0%

- 8.5%

Change in **New Listings** 

Change in Closed Sales

Change in **Median Sales Price** 

| Lincoln County, SD                       |           | January   |         |           | rear to Date |         |  |
|------------------------------------------|-----------|-----------|---------|-----------|--------------|---------|--|
|                                          | 2013      | 2014      | +/-     | 2013      | 2014         | +/-     |  |
| New Listings                             | 13        | 16        | + 23.1% | 13        | 16           | + 23.1% |  |
| Closed Sales                             | 8         | 10        | + 25.0% | 8         | 10           | + 25.0% |  |
| Median Sales Price*                      | \$167,150 | \$153,000 | - 8.5%  | \$167,150 | \$153,000    | - 8.5%  |  |
| Average Sales Price*                     | \$156,338 | \$167,200 | + 6.9%  | \$156,338 | \$167,200    | + 6.9%  |  |
| Percent of Original List Price Received* | 96.5%     | 97.3%     | + 0.8%  | 96.5%     | 97.3%        | + 0.8%  |  |
| Average Days on Market Until Sale        | 95        | 67        | - 29.5% | 95        | 67           | - 29.5% |  |
| Inventory of Homes for Sale              | 44        | 36        | - 18.2% |           |              |         |  |
| Months Supply of Inventory               | 3.6       | 2.5       | - 29.6% |           |              |         |  |