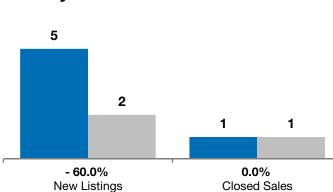

|           | January                                                        |                                                                                                               |                                                                                                                                                                                   | Year to Date                                                                                                                                                                                                                    |                                                                                                                                                                                                                                                                       |  |
|-----------|----------------------------------------------------------------|---------------------------------------------------------------------------------------------------------------|-----------------------------------------------------------------------------------------------------------------------------------------------------------------------------------|---------------------------------------------------------------------------------------------------------------------------------------------------------------------------------------------------------------------------------|-----------------------------------------------------------------------------------------------------------------------------------------------------------------------------------------------------------------------------------------------------------------------|--|
| 2013      | 2014                                                           | +/-                                                                                                           | 2013                                                                                                                                                                              | 2014                                                                                                                                                                                                                            | +/-                                                                                                                                                                                                                                                                   |  |
| 5         | 2                                                              | - 60.0%                                                                                                       | 5                                                                                                                                                                                 | 2                                                                                                                                                                                                                               | - 60.0%                                                                                                                                                                                                                                                               |  |
| 1         | 1                                                              | 0.0%                                                                                                          | 1                                                                                                                                                                                 | 1                                                                                                                                                                                                                               | 0.0%                                                                                                                                                                                                                                                                  |  |
| \$197,000 | \$59,900                                                       | - 69.6%                                                                                                       | \$197,000                                                                                                                                                                         | \$59,900                                                                                                                                                                                                                        | - 69.6%                                                                                                                                                                                                                                                               |  |
| \$197,000 | \$59,900                                                       | - 69.6%                                                                                                       | \$197,000                                                                                                                                                                         | \$59,900                                                                                                                                                                                                                        | - 69.6%                                                                                                                                                                                                                                                               |  |
| 93.9%     | 75.8%                                                          | - 19.2%                                                                                                       | 93.9%                                                                                                                                                                             | 75.8%                                                                                                                                                                                                                           | - 19.2%                                                                                                                                                                                                                                                               |  |
| 127       | 108                                                            | - 15.0%                                                                                                       | 127                                                                                                                                                                               | 108                                                                                                                                                                                                                             | - 15.0%                                                                                                                                                                                                                                                               |  |
| 11        | 7                                                              | - 36.4%                                                                                                       |                                                                                                                                                                                   |                                                                                                                                                                                                                                 |                                                                                                                                                                                                                                                                       |  |
| 3.5       | 2.1                                                            | - 41.4%                                                                                                       |                                                                                                                                                                                   |                                                                                                                                                                                                                                 |                                                                                                                                                                                                                                                                       |  |
|           | 2013<br>5<br>1<br>\$197,000<br>\$197,000<br>93.9%<br>127<br>11 | 2013  2014    5  2    1  1    \$197,000  \$59,900    \$197,000  \$59,900    93.9%  75.8%    127  108    11  7 | 2013  2014  + / –    5  2  - 60.0%    1  1  0.0%    \$197,000  \$59,900  - 69.6%    \$197,000  \$59,900  - 69.6%    \$3.9%  75.8%  - 19.2%    127  108  - 15.0%    11  7  - 36.4% | 2013  2014  + / -  2013    5  2  - 60.0%  5    1  1  0.0%  1    \$197,000  \$59,900  - 69.6%  \$197,000    \$197,000  \$59,900  - 69.6%  \$197,000    \$3.9%  75.8%  - 19.2%  93.9%    127  108  - 15.0%  127    11  7  - 36.4% | 2013  2014  + / -  2013  2014    5  2  -60.0%  5  2    1  1  0.0%  1  1    \$197,000  \$59,900  -69.6%  \$197,000  \$59,900    \$197,000  \$59,900  -69.6%  \$197,000  \$59,900    \$3.9%  75.8%  -19.2%  93.9%  75.8%    127  108  -15.0%  127  108    11  7  -36.4% |  |

Does not account for list prices from any previous listing contracts or seller concessions. | Activity for one month can sometimes look extreme due to small sample size.

Year to Date

■2013 ■2014