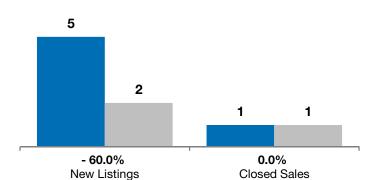

|           | January                                                        |                                                                                                               |                                                                                                                                                                                   | Year to Date                                                                                                                                                                                                                    |                                                                                                                                                                                                                                                                       |  |
|-----------|----------------------------------------------------------------|---------------------------------------------------------------------------------------------------------------|-----------------------------------------------------------------------------------------------------------------------------------------------------------------------------------|---------------------------------------------------------------------------------------------------------------------------------------------------------------------------------------------------------------------------------|-----------------------------------------------------------------------------------------------------------------------------------------------------------------------------------------------------------------------------------------------------------------------|--|
| 2013      | 2014                                                           | +/-                                                                                                           | 2013                                                                                                                                                                              | 2014                                                                                                                                                                                                                            | +/-                                                                                                                                                                                                                                                                   |  |
| 5         | 2                                                              | - 60.0%                                                                                                       | 5                                                                                                                                                                                 | 2                                                                                                                                                                                                                               | - 60.0%                                                                                                                                                                                                                                                               |  |
| 1         | 1                                                              | 0.0%                                                                                                          | 1                                                                                                                                                                                 | 1                                                                                                                                                                                                                               | 0.0%                                                                                                                                                                                                                                                                  |  |
| \$197,000 | \$59,900                                                       | - 69.6%                                                                                                       | \$197,000                                                                                                                                                                         | \$59,900                                                                                                                                                                                                                        | - 69.6%                                                                                                                                                                                                                                                               |  |
| \$197,000 | \$59,900                                                       | - 69.6%                                                                                                       | \$197,000                                                                                                                                                                         | \$59,900                                                                                                                                                                                                                        | - 69.6%                                                                                                                                                                                                                                                               |  |
| 93.9%     | 75.8%                                                          | - 19.2%                                                                                                       | 93.9%                                                                                                                                                                             | 75.8%                                                                                                                                                                                                                           | - 19.2%                                                                                                                                                                                                                                                               |  |
| 127       | 108                                                            | - 15.0%                                                                                                       | 127                                                                                                                                                                               | 108                                                                                                                                                                                                                             | - 15.0%                                                                                                                                                                                                                                                               |  |
| 11        | 7                                                              | - 36.4%                                                                                                       |                                                                                                                                                                                   |                                                                                                                                                                                                                                 |                                                                                                                                                                                                                                                                       |  |
| 3.5       | 2.1                                                            | - 41.4%                                                                                                       |                                                                                                                                                                                   |                                                                                                                                                                                                                                 |                                                                                                                                                                                                                                                                       |  |
|           | 2013<br>5<br>1<br>\$197,000<br>\$197,000<br>93.9%<br>127<br>11 | 2013  2014    5  2    1  1    \$197,000  \$59,900    \$197,000  \$59,900    93.9%  75.8%    127  108    11  7 | 2013  2014  + / –    5  2  - 60.0%    1  1  0.0%    \$197,000  \$59,900  - 69.6%    \$197,000  \$59,900  - 69.6%    \$3.9%  75.8%  - 19.2%    127  108  - 15.0%    11  7  - 36.4% | 2013  2014  + / -  2013    5  2  - 60.0%  5    1  1  0.0%  1    \$197,000  \$59,900  - 69.6%  \$197,000    \$197,000  \$59,900  - 69.6%  \$197,000    \$3.9%  75.8%  - 19.2%  93.9%    127  108  - 15.0%  127    11  7  - 36.4% | 2013  2014  + / -  2013  2014    5  2  -60.0%  5  2    1  1  0.0%  1  1    \$197,000  \$59,900  -69.6%  \$197,000  \$59,900    \$197,000  \$59,900  -69.6%  \$197,000  \$59,900    \$3.9%  75.8%  -19.2%  93.9%  75.8%    127  108  -15.0%  127  108    11  7  -36.4% |  |

Does not account for list prices from any previous listing contracts or seller concessions. | Activity for one month can sometimes look extreme due to small sample size.

Year to Date

■2013 ■2014