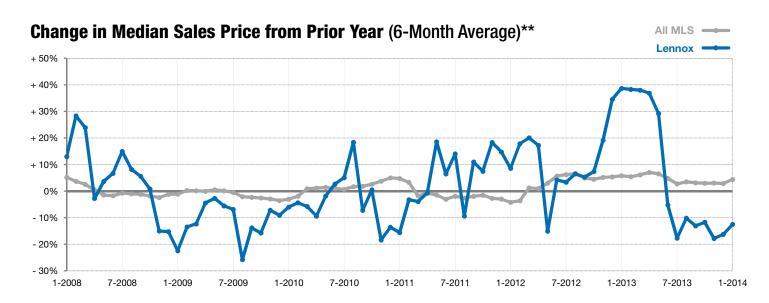

## January

\*\* Each dot represents the change in median sales price from the prior year using a 6-month weighted average. This means that each of the 6 months used in a dot are proportioned according to their share of sales during that period. | Current as of February 6, 2014. All data from RASE Multiple Listing Service. | Powered by 10K Research and Marketing.