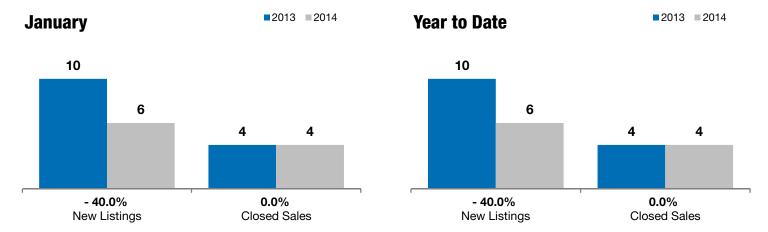

## Luverne

- 40.0%

0.0%

- 15.5%

Change in New Listings Change in Closed Sales

Change in Median Sales Price

| Rock County, MN                          | January   |           |         | Year to Date |           |         |
|------------------------------------------|-----------|-----------|---------|--------------|-----------|---------|
|                                          | 2013      | 2014      | +/-     | 2013         | 2014      | +/-     |
| New Listings                             | 10        | 6         | - 40.0% | 10           | 6         | - 40.0% |
| Closed Sales                             | 4         | 4         | 0.0%    | 4            | 4         | 0.0%    |
| Median Sales Price*                      | \$124,270 | \$105,001 | - 15.5% | \$124,270    | \$105,001 | - 15.5% |
| Average Sales Price*                     | \$112,635 | \$107,975 | - 4.1%  | \$112,635    | \$107,975 | - 4.1%  |
| Percent of Original List Price Received* | 89.5%     | 92.0%     | + 2.7%  | 89.5%        | 92.0%     | + 2.7%  |
| Average Days on Market Until Sale        | 167       | 137       | - 18.0% | 167          | 137       | - 18.0% |
| Inventory of Homes for Sale              | 56        | 53        | - 5.4%  |              |           |         |
| Months Supply of Inventory               | 10.2      | 9.2       | - 9.5%  |              |           |         |