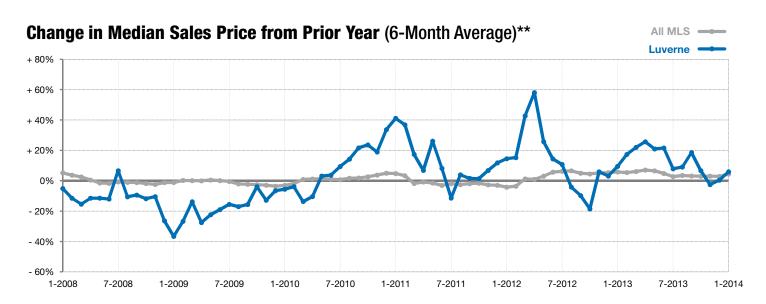

<sup>\*</sup> Does not account for list prices from any previous listing contracts or seller concessions. | Activity for one month can sometimes look extreme due to small sample size.

<sup>\*\*</sup> Each dot represents the change in median sales price from the prior year using a 6-month weighted average. This means that each of the 6 months used in a dot are proportioned according to their share of sales during that period. | Current as of February 6, 2014. All data from RASE Multiple Listing Service. | Powered by 10K Research and Marketing.