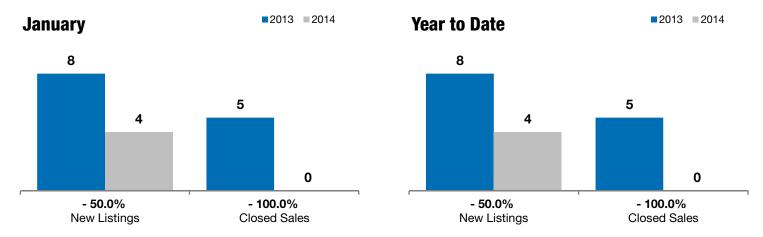

## **Madison**

- 50.0% - 100

- 100.0%

- 100.0%

Change in **New Listings** 

Change in Closed Sales

Change in Median Sales Price

| January   |                                                                |                                                                       | Year to Date                                                                                                                                                                                                                                                                                    |                                                                                                                                                                                                                                                                                                               |                                                                                                                                                                                                                                                                                                                                                                                                                                                                                                                     |
|-----------|----------------------------------------------------------------|-----------------------------------------------------------------------|-------------------------------------------------------------------------------------------------------------------------------------------------------------------------------------------------------------------------------------------------------------------------------------------------|---------------------------------------------------------------------------------------------------------------------------------------------------------------------------------------------------------------------------------------------------------------------------------------------------------------|---------------------------------------------------------------------------------------------------------------------------------------------------------------------------------------------------------------------------------------------------------------------------------------------------------------------------------------------------------------------------------------------------------------------------------------------------------------------------------------------------------------------|
| 2013      | 2014                                                           | +/-                                                                   | 2013                                                                                                                                                                                                                                                                                            | 2014                                                                                                                                                                                                                                                                                                          | +/-                                                                                                                                                                                                                                                                                                                                                                                                                                                                                                                 |
| 8         | 4                                                              | - 50.0%                                                               | 8                                                                                                                                                                                                                                                                                               | 4                                                                                                                                                                                                                                                                                                             | - 50.0%                                                                                                                                                                                                                                                                                                                                                                                                                                                                                                             |
| 5         | 0                                                              | - 100.0%                                                              | 5                                                                                                                                                                                                                                                                                               | 0                                                                                                                                                                                                                                                                                                             | - 100.0%                                                                                                                                                                                                                                                                                                                                                                                                                                                                                                            |
| \$180,000 | \$0                                                            | - 100.0%                                                              | \$180,000                                                                                                                                                                                                                                                                                       | \$0                                                                                                                                                                                                                                                                                                           | - 100.0%                                                                                                                                                                                                                                                                                                                                                                                                                                                                                                            |
| \$186,600 | \$0                                                            | - 100.0%                                                              | \$186,600                                                                                                                                                                                                                                                                                       | \$0                                                                                                                                                                                                                                                                                                           | - 100.0%                                                                                                                                                                                                                                                                                                                                                                                                                                                                                                            |
| 93.1%     | 0.0%                                                           | - 100.0%                                                              | 93.1%                                                                                                                                                                                                                                                                                           | 0.0%                                                                                                                                                                                                                                                                                                          | - 100.0%                                                                                                                                                                                                                                                                                                                                                                                                                                                                                                            |
| 208       | 0                                                              | - 100.0%                                                              | 208                                                                                                                                                                                                                                                                                             | 0                                                                                                                                                                                                                                                                                                             | - 100.0%                                                                                                                                                                                                                                                                                                                                                                                                                                                                                                            |
| 35        | 29                                                             | - 17.1%                                                               |                                                                                                                                                                                                                                                                                                 |                                                                                                                                                                                                                                                                                                               |                                                                                                                                                                                                                                                                                                                                                                                                                                                                                                                     |
| 4.8       | 3.9                                                            | - 19.0%                                                               |                                                                                                                                                                                                                                                                                                 |                                                                                                                                                                                                                                                                                                               |                                                                                                                                                                                                                                                                                                                                                                                                                                                                                                                     |
|           | 2013<br>8<br>5<br>\$180,000<br>\$186,600<br>93.1%<br>208<br>35 | 2013 2014  8 4 5 0 \$180,000 \$0 \$186,600 \$0 93.1% 0.0% 208 0 35 29 | 2013       2014       + / -         8       4       - 50.0%         5       0       - 100.0%         \$180,000       \$0       - 100.0%         \$186,600       \$0       - 100.0%         93.1%       0.0%       - 100.0%         208       0       - 100.0%         35       29       - 17.1% | 2013     2014     + / -     2013       8     4     -50.0%     8       5     0     -100.0%     5       \$180,000     \$0     -100.0%     \$180,000       \$186,600     \$0     -100.0%     \$186,600       93.1%     0.0%     -100.0%     93.1%       208     0     -100.0%     208       35     29     -17.1% | 2013         2014         +/-         2013         2014           8         4         -50.0%         8         4           5         0         -100.0%         5         0           \$180,000         \$0         -100.0%         \$180,000         \$0           \$186,600         \$0         -100.0%         \$186,600         \$0           93.1%         0.0%         -100.0%         93.1%         0.0%           208         0         -100.0%         208         0           35         29         -17.1% |