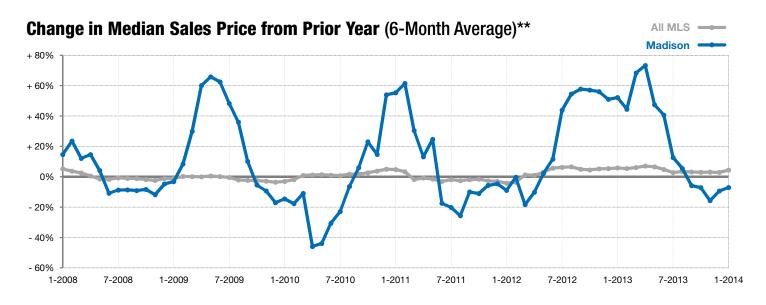

<sup>\*</sup> Does not account for list prices from any previous listing contracts or seller concessions. | Activity for one month can sometimes look extreme due to small sample size.

<sup>\*\*</sup> Each dot represents the change in median sales price from the prior year using a 6-month weighted average. This means that each of the 6 months used in a dot are proportioned according to their share of sales during that period. | Current as of February 6, 2014. All data from RASE Multiple Listing Service. | Powered by 10K Research and Marketing.