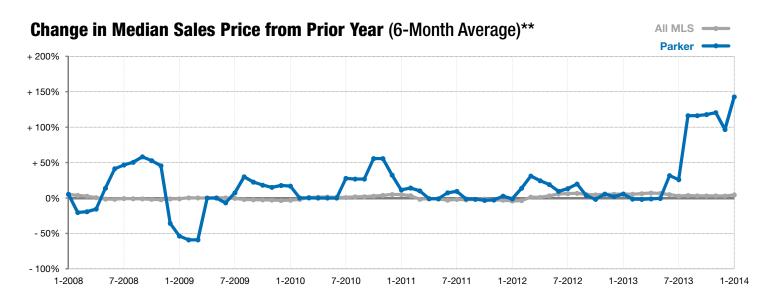

<sup>\*</sup> Does not account for list prices from any previous listing contracts or seller concessions. | Activity for one month can sometimes look extreme due to small sample size.

<sup>\*\*</sup> Each dot represents the change in median sales price from the prior year using a 6-month weighted average. This means that each of the 6 months used in a dot are proportioned according to their share of sales during that period. | Current as of February 6, 2014. All data from RASE Multiple Listing Service. | Powered by 10K Research and Marketing.