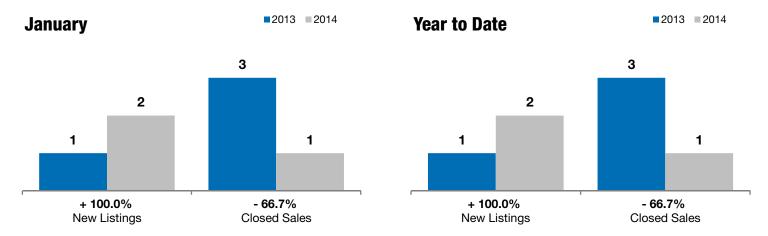

## **Parker**

+ 100.0%

- 66.7%

+ 77.3%

Change in **New Listings** 

Change in Closed Sales

Change in **Median Sales Price** 

| Turner County, SD                        | January   |           |          | Year to Date |           |          |
|------------------------------------------|-----------|-----------|----------|--------------|-----------|----------|
|                                          | 2013      | 2014      | +/-      | 2013         | 2014      | +/-      |
| New Listings                             | 1         | 2         | + 100.0% | 1            | 2         | + 100.0% |
| Closed Sales                             | 3         | 1         | - 66.7%  | 3            | 1         | - 66.7%  |
| Median Sales Price*                      | \$150,000 | \$266,000 | + 77.3%  | \$150,000    | \$266,000 | + 77.3%  |
| Average Sales Price*                     | \$139,167 | \$266,000 | + 91.1%  | \$139,167    | \$266,000 | + 91.1%  |
| Percent of Original List Price Received* | 92.8%     | 89.3%     | - 3.8%   | 92.8%        | 89.3%     | - 3.8%   |
| Average Days on Market Until Sale        | 94        | 213       | + 125.8% | 94           | 213       | + 125.8% |
| Inventory of Homes for Sale              | 11        | 13        | + 18.2%  |              |           |          |
| Months Supply of Inventory               | 5.8       | 5.0       | - 13.2%  |              |           |          |