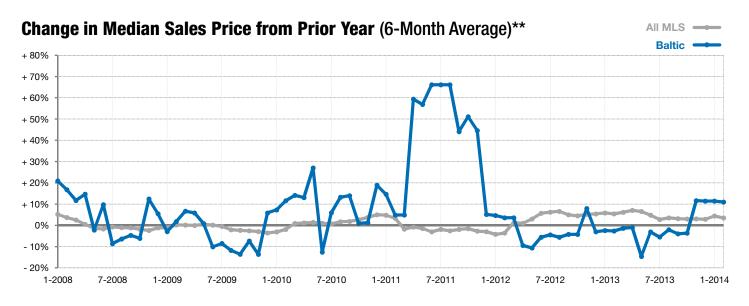

## **February**

Year to Date

\*\* Each dot represents the change in median sales price from the prior year using a 6-month weighted average. This means that each of the 6 months used in a dot are proportioned according to their share of sales during that period. | Current as of March 6, 2014. All data from RASE Multiple Listing Service. | Powered by 10K Research and Marketing.