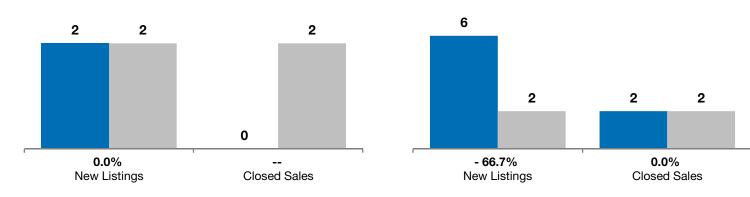

|      | February                                        |                                                                                                  |                                                                                                                                               | Year to Date                                                                                                                                                                                                                                 |                                                                                                                                                                                                                                                                                                                      |  |
|------|-------------------------------------------------|--------------------------------------------------------------------------------------------------|-----------------------------------------------------------------------------------------------------------------------------------------------|----------------------------------------------------------------------------------------------------------------------------------------------------------------------------------------------------------------------------------------------|----------------------------------------------------------------------------------------------------------------------------------------------------------------------------------------------------------------------------------------------------------------------------------------------------------------------|--|
| 2013 | 2014                                            | +/-                                                                                              | 2013                                                                                                                                          | 2014                                                                                                                                                                                                                                         | +/-                                                                                                                                                                                                                                                                                                                  |  |
| 2    | 2                                               | 0.0%                                                                                             | 6                                                                                                                                             | 2                                                                                                                                                                                                                                            | - 66.7%                                                                                                                                                                                                                                                                                                              |  |
| 0    | 2                                               |                                                                                                  | 2                                                                                                                                             | 2                                                                                                                                                                                                                                            | 0.0%                                                                                                                                                                                                                                                                                                                 |  |
| \$0  | \$130,250                                       |                                                                                                  | \$131,500                                                                                                                                     | \$130,250                                                                                                                                                                                                                                    | - 1.0%                                                                                                                                                                                                                                                                                                               |  |
| \$0  | \$130,250                                       |                                                                                                  | \$131,500                                                                                                                                     | \$130,250                                                                                                                                                                                                                                    | - 1.0%                                                                                                                                                                                                                                                                                                               |  |
| 0.0% | 95.4%                                           |                                                                                                  | 96.1%                                                                                                                                         | 95.4%                                                                                                                                                                                                                                        | - 0.8%                                                                                                                                                                                                                                                                                                               |  |
| 0    | 204                                             |                                                                                                  | 76                                                                                                                                            | 204                                                                                                                                                                                                                                          | + 167.8%                                                                                                                                                                                                                                                                                                             |  |
| 12   | 6                                               | - 50.0%                                                                                          |                                                                                                                                               |                                                                                                                                                                                                                                              |                                                                                                                                                                                                                                                                                                                      |  |
| 5.5  | 2.8                                             | - 49.6%                                                                                          |                                                                                                                                               |                                                                                                                                                                                                                                              |                                                                                                                                                                                                                                                                                                                      |  |
|      | 2013<br>2<br>0<br>\$0<br>\$0<br>0.0%<br>0<br>12 | 2013  2014    2  2    0  2    \$0  \$130,250    \$0  \$130,250    0.0%  95.4%    0  204    12  6 | 2013  2014  + / –    2  2  0.0%    0  2     \$0  \$130,250     \$0  \$130,250     \$0  \$130,250     0  \$24%     0  \$204     12  6  - 50.0% | 2013  2014  +/-  2013    2  2  0.0%  6    0  2   2    \$0  \$130,250   \$131,500    \$0  \$130,250   \$131,500    \$0  \$130,250   \$131,500    \$0  \$130,250   \$131,500    \$0.0%  \$95.4%   \$96.1%    \$0  204   76    \$12  6  - 50.0% | 2013  2014  + / -  2013  2014    2  2  0.0%  6  2    0  2   2  2    \$0  \$130,250   \$131,500  \$130,250    \$0  \$130,250   \$131,500  \$130,250    \$0  \$130,250   \$131,500  \$130,250    \$0  \$130,250   \$131,500  \$130,250    \$0.0%  \$95.4%   \$96.1%  \$95.4%    \$0  204   76  204    \$12  6  - 50.0% |  |