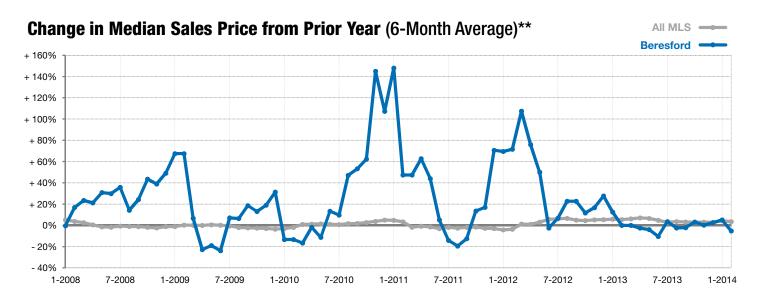

## **Beresford**

- 33.3% + 300.0%

- 57.0%

Change in **New Listings** 

Change in Closed Sales

Change in **Median Sales Price** 

| Union County, SD                         | February  |           |           | Year to Date |           |         |
|------------------------------------------|-----------|-----------|-----------|--------------|-----------|---------|
|                                          | 2013      | 2014      | +/-       | 2013         | 2014      | +/-     |
| New Listings                             | 3         | 2         | - 33.3%   | 11           | 5         | - 54.5% |
| Closed Sales                             | 1         | 4         | + 300.0%  | 4            | 6         | + 50.0% |
| Median Sales Price*                      | \$174,000 | \$74,900  | - 57.0%   | \$94,750     | \$105,250 | + 11.1% |
| Average Sales Price*                     | \$174,000 | \$101,750 | - 41.5%   | \$97,125     | \$113,167 | + 16.5% |
| Percent of Original List Price Received* | 96.7%     | 97.4%     | + 0.7%    | 78.6%        | 97.4%     | + 23.9% |
| Average Days on Market Until Sale        | 7         | 85        | + 1110.7% | 151          | 86        | - 43.2% |
| Inventory of Homes for Sale              | 21        | 19        | - 9.5%    |              |           |         |
| Months Supply of Inventory               | 8.1       | 5.4       | - 32.8%   |              |           |         |

<sup>\*</sup> Does not account for list prices from any previous listing contracts or seller concessions. | Activity for one month can sometimes look extreme due to small sample size.

<sup>\*\*</sup> Each dot represents the change in median sales price from the prior year using a 6-month weighted average. This means that each of the 6 months used in a dot are proportioned according to their share of sales during that period. | Current as of March 6, 2014. All data from RASE Multiple Listing Service. | Powered by 10K Research and Marketing.