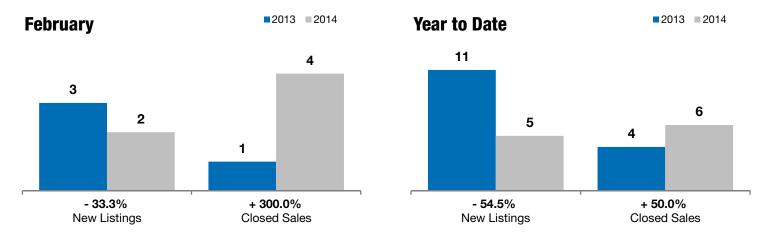

## **Beresford**

- 33.3% + 300.0%

- 57.0%

Change in **New Listings** 

Change in Closed Sales

Change in **Median Sales Price** 

| Union County, SD                         | February  |           |           | Year to Date |           |         |
|------------------------------------------|-----------|-----------|-----------|--------------|-----------|---------|
|                                          | 2013      | 2014      | +/-       | 2013         | 2014      | +/-     |
| New Listings                             | 3         | 2         | - 33.3%   | 11           | 5         | - 54.5% |
| Closed Sales                             | 1         | 4         | + 300.0%  | 4            | 6         | + 50.0% |
| Median Sales Price*                      | \$174,000 | \$74,900  | - 57.0%   | \$94,750     | \$105,250 | + 11.1% |
| Average Sales Price*                     | \$174,000 | \$101,750 | - 41.5%   | \$97,125     | \$113,167 | + 16.5% |
| Percent of Original List Price Received* | 96.7%     | 97.4%     | + 0.7%    | 78.6%        | 97.4%     | + 23.9% |
| Average Days on Market Until Sale        | 7         | 85        | + 1110.7% | 151          | 86        | - 43.2% |
| Inventory of Homes for Sale              | 21        | 19        | - 9.5%    |              |           |         |
| Months Supply of Inventory               | 8.1       | 5.4       | - 32.8%   |              |           |         |