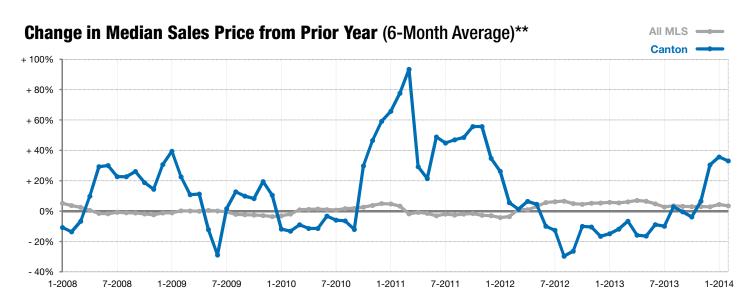

\* Does not account for list prices from any previous listing contracts or seller concessions. | Activity for one month can sometimes look extreme due to small sample size.

\*\* Each dot represents the change in median sales price from the prior year using a 6-month weighted average. This means that each of the 6 months used in a dot are proportioned according to their share of sales during that period. | Current as of March 6, 2014. All data from RASE Multiple Listing Service. | Powered by 10K Research and Marketing.