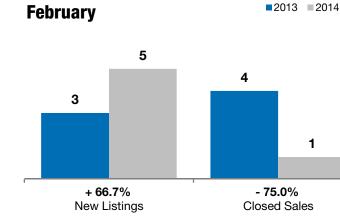

|           | February                                                      |                                                                                                                 | Year to Date                                                                                                                                                                         |                                                                                                                                                                                                                                    |                                                                                                                                                                                                                                                                                   |
|-----------|---------------------------------------------------------------|-----------------------------------------------------------------------------------------------------------------|--------------------------------------------------------------------------------------------------------------------------------------------------------------------------------------|------------------------------------------------------------------------------------------------------------------------------------------------------------------------------------------------------------------------------------|-----------------------------------------------------------------------------------------------------------------------------------------------------------------------------------------------------------------------------------------------------------------------------------|
| 2013      | 2014                                                          | +/-                                                                                                             | 2013                                                                                                                                                                                 | 2014                                                                                                                                                                                                                               | +/-                                                                                                                                                                                                                                                                               |
| 3         | 5                                                             | + 66.7%                                                                                                         | 11                                                                                                                                                                                   | 18                                                                                                                                                                                                                                 | + 63.6%                                                                                                                                                                                                                                                                           |
| 4         | 1                                                             | - 75.0%                                                                                                         | 7                                                                                                                                                                                    | 2                                                                                                                                                                                                                                  | - 71.4%                                                                                                                                                                                                                                                                           |
| \$95,173  | \$143,000                                                     | + 50.3%                                                                                                         | \$90,675                                                                                                                                                                             | \$142,450                                                                                                                                                                                                                          | + 57.1%                                                                                                                                                                                                                                                                           |
| \$107,961 | \$143,000                                                     | + 32.5%                                                                                                         | \$102,187                                                                                                                                                                            | \$142,450                                                                                                                                                                                                                          | + 39.4%                                                                                                                                                                                                                                                                           |
| 86.7%     | 96.3%                                                         | + 11.1%                                                                                                         | 92.5%                                                                                                                                                                                | 98.9%                                                                                                                                                                                                                              | + 6.9%                                                                                                                                                                                                                                                                            |
| 192       | 163                                                           | - 15.2%                                                                                                         | 162                                                                                                                                                                                  | 137                                                                                                                                                                                                                                | - 15.4%                                                                                                                                                                                                                                                                           |
| 31        | 29                                                            | - 6.5%                                                                                                          |                                                                                                                                                                                      |                                                                                                                                                                                                                                    |                                                                                                                                                                                                                                                                                   |
| 8.7       | 7.3                                                           | - 17.1%                                                                                                         |                                                                                                                                                                                      |                                                                                                                                                                                                                                    |                                                                                                                                                                                                                                                                                   |
|           | 2013<br>3<br>4<br>\$95,173<br>\$107,961<br>86.7%<br>192<br>31 | 2013  2014    3  5    4  1    \$95,173  \$143,000    \$107,961  \$143,000    86.7%  96.3%    192  163    31  29 | 2013  2014  + / -    3  5  + 66.7%    4  1  - 75.0%    \$95,173  \$143,000  + 50.3%    \$107,961  \$143,000  + 32.5%    86.7%  96.3%  + 11.1%    192  163  - 15.2%    31  29  - 6.5% | 2013  2014  + / -  2013    3  5  + 66.7%  11    4  1  - 75.0%  7    \$95,173  \$143,000  + 50.3%  \$90,675    \$107,961  \$143,000  + 32.5%  \$102,187    86.7%  96.3%  + 11.1%  92.5%    192  163  - 15.2%  162    31  29  - 6.5% | 2013  2014  + / -  2013  2014    3  5  + 66.7%  11  18    4  1  - 75.0%  7  2    \$95,173  \$143,000  + 50.3%  \$90,675  \$142,450    \$107,961  \$143,000  + 32.5%  \$102,187  \$142,450    86.7%  96.3%  + 11.1%  92.5%  98.9%    192  163  - 15.2%  162  137    31  29  - 6.5% |