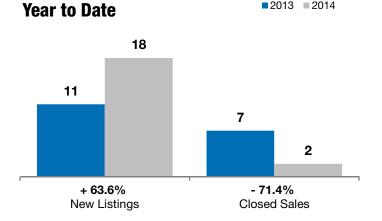

|           | February                                                      |                                                                                                                 | Year to Date                                                                                                                                                                         |                                                                                                                                                                                                                                    |                                                                                                                                                                                                                                                                                   |
|-----------|---------------------------------------------------------------|-----------------------------------------------------------------------------------------------------------------|--------------------------------------------------------------------------------------------------------------------------------------------------------------------------------------|------------------------------------------------------------------------------------------------------------------------------------------------------------------------------------------------------------------------------------|-----------------------------------------------------------------------------------------------------------------------------------------------------------------------------------------------------------------------------------------------------------------------------------|
| 2013      | 2014                                                          | +/-                                                                                                             | 2013                                                                                                                                                                                 | 2014                                                                                                                                                                                                                               | +/-                                                                                                                                                                                                                                                                               |
| 3         | 5                                                             | + 66.7%                                                                                                         | 11                                                                                                                                                                                   | 18                                                                                                                                                                                                                                 | + 63.6%                                                                                                                                                                                                                                                                           |
| 4         | 1                                                             | - 75.0%                                                                                                         | 7                                                                                                                                                                                    | 2                                                                                                                                                                                                                                  | - 71.4%                                                                                                                                                                                                                                                                           |
| \$95,173  | \$143,000                                                     | + 50.3%                                                                                                         | \$90,675                                                                                                                                                                             | \$142,450                                                                                                                                                                                                                          | + 57.1%                                                                                                                                                                                                                                                                           |
| \$107,961 | \$143,000                                                     | + 32.5%                                                                                                         | \$102,187                                                                                                                                                                            | \$142,450                                                                                                                                                                                                                          | + 39.4%                                                                                                                                                                                                                                                                           |
| 86.7%     | 96.3%                                                         | + 11.1%                                                                                                         | 92.5%                                                                                                                                                                                | 98.9%                                                                                                                                                                                                                              | + 6.9%                                                                                                                                                                                                                                                                            |
| 192       | 163                                                           | - 15.2%                                                                                                         | 162                                                                                                                                                                                  | 137                                                                                                                                                                                                                                | - 15.4%                                                                                                                                                                                                                                                                           |
| 31        | 29                                                            | - 6.5%                                                                                                          |                                                                                                                                                                                      |                                                                                                                                                                                                                                    |                                                                                                                                                                                                                                                                                   |
| 8.7       | 7.3                                                           | - 17.1%                                                                                                         |                                                                                                                                                                                      |                                                                                                                                                                                                                                    |                                                                                                                                                                                                                                                                                   |
|           | 2013<br>3<br>4<br>\$95,173<br>\$107,961<br>86.7%<br>192<br>31 | 2013  2014    3  5    4  1    \$95,173  \$143,000    \$107,961  \$143,000    86.7%  96.3%    192  163    31  29 | 2013  2014  + / -    3  5  + 66.7%    4  1  - 75.0%    \$95,173  \$143,000  + 50.3%    \$107,961  \$143,000  + 32.5%    86.7%  96.3%  + 11.1%    192  163  - 15.2%    31  29  - 6.5% | 2013  2014  + / -  2013    3  5  + 66.7%  11    4  1  - 75.0%  7    \$95,173  \$143,000  + 50.3%  \$90,675    \$107,961  \$143,000  + 32.5%  \$102,187    86.7%  96.3%  + 11.1%  92.5%    192  163  - 15.2%  162    31  29  - 6.5% | 2013  2014  + / -  2013  2014    3  5  + 66.7%  11  18    4  1  - 75.0%  7  2    \$95,173  \$143,000  + 50.3%  \$90,675  \$142,450    \$107,961  \$143,000  + 32.5%  \$102,187  \$142,450    86.7%  96.3%  + 11.1%  92.5%  98.9%    192  163  - 15.2%  162  137    31  29  - 6.5% |