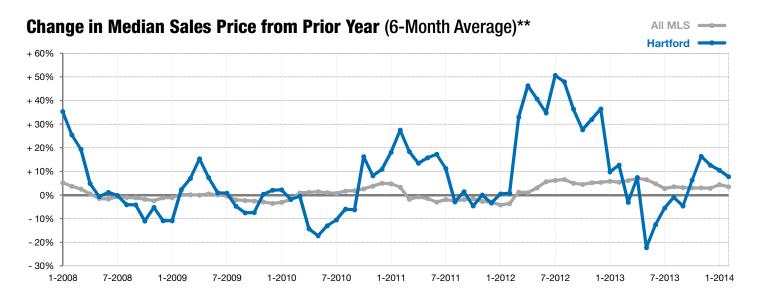

<sup>\*</sup> Does not account for list prices from any previous listing contracts or seller concessions. | Activity for one month can sometimes look extreme due to small sample size.

<sup>\*\*</sup> Each dot represents the change in median sales price from the prior year using a 6-month weighted average. This means that each of the 6 months used in a dot are proportioned according to their share of sales during that period. | Current as of March 6, 2014. All data from RASE Multiple Listing Service. | Powered by 10K Research and Marketing.