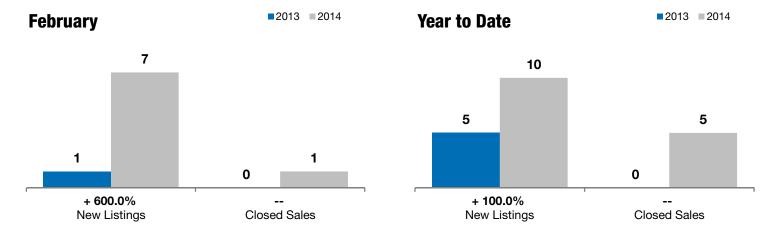

## **Hartford**

+ 600.0% -- -Change in Change in Change in

Change in Change in Change in

New Listings Closed Sales Median Sales Price

| Minnehaha County, SD                     | rebruary |           |          | rear to Date |           |          |
|------------------------------------------|----------|-----------|----------|--------------|-----------|----------|
|                                          | 2013     | 2014      | +/-      | 2013         | 2014      | +/-      |
| New Listings                             | 1        | 7         | + 600.0% | 5            | 10        | + 100.0% |
| Closed Sales                             | 0        | 1         |          | 0            | 5         |          |
| Median Sales Price*                      | \$0      | \$110,750 |          | \$0          | \$143,000 |          |
| Average Sales Price*                     | \$0      | \$110,750 |          | \$0          | \$145,530 |          |
| Percent of Original List Price Received* | 0.0%     | 95.7%     |          | 0.0%         | 96.8%     |          |
| Average Days on Market Until Sale        | 0        | 185       |          | 0            | 112       |          |
| Inventory of Homes for Sale              | 20       | 21        | + 5.0%   |              |           |          |
| Months Supply of Inventory               | 4.1      | 4.6       | + 12.5%  |              |           |          |