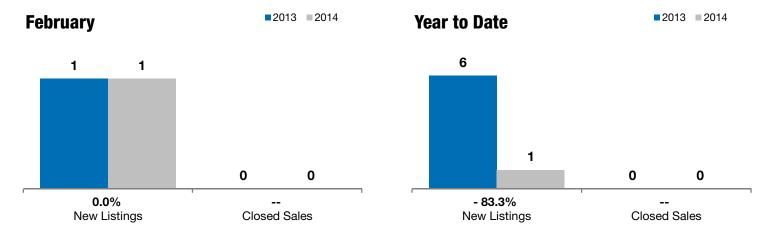

## **Local Market Update – February 2014**

A RESEARCH TOOL PROVIDED BY THE REALTOR® ASSOCIATION OF THE SIOUX EMPIRE, INC.

Iowa

| 0.0%         |                           |  |  |  |
|--------------|---------------------------|--|--|--|
| Change in    | Change in                 |  |  |  |
| New Listings | New Listings Closed Sales |  |  |  |

| Multiple Counties, IA                    | ı    | February |         |      | Year to Date |         |  |
|------------------------------------------|------|----------|---------|------|--------------|---------|--|
|                                          | 2013 | 2014     | +/-     | 2013 | 2014         | +/-     |  |
| New Listings                             | 1    | 1        | 0.0%    | 6    | 1            | - 83.3% |  |
| Closed Sales                             | 0    | 0        |         | 0    | 0            |         |  |
| Median Sales Price*                      | \$0  | \$0      |         | \$0  | \$0          |         |  |
| Average Sales Price*                     | \$0  | \$0      |         | \$0  | \$0          |         |  |
| Percent of Original List Price Received* | 0.0% | 0.0%     |         | 0.0% | 0.0%         |         |  |
| Average Days on Market Until Sale        | 0    | 0        |         | 0    | 0            |         |  |
| Inventory of Homes for Sale              | 8    | 3        | - 62.5% |      |              |         |  |
| Months Supply of Inventory               | 8.0  | 3.0      | - 62.5% |      |              |         |  |