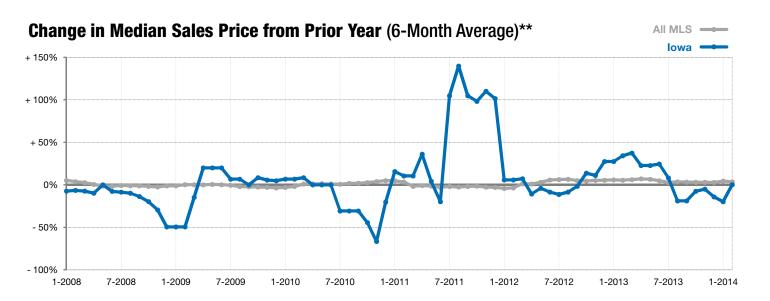

<sup>\*</sup> Does not account for list prices from any previous listing contracts or seller concessions. | Activity for one month can sometimes look extreme due to small sample size.

<sup>\*\*</sup> Each dot represents the change in median sales price from the prior year using a 6-month weighted average. This means that each of the 6 months used in a dot are proportioned according to their share of sales during that period. | Current as of March 6, 2014. All data from RASE Multiple Listing Service. | Powered by 10K Research and Marketing.