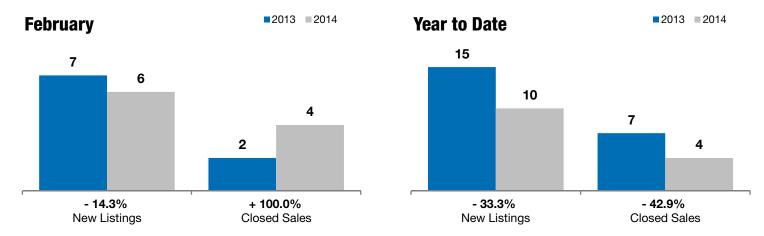

## **Madison**

- 14.3%

+ 100.0%

- 47.5%

Change in **New Listings** 

Change in Closed Sales

Change in Median Sales Price

| Lake County, SD                          | ı         | February  |          |           | Year to Date |         |  |
|------------------------------------------|-----------|-----------|----------|-----------|--------------|---------|--|
|                                          | 2013      | 2014      | +/-      | 2013      | 2014         | +/-     |  |
| New Listings                             | 7         | 6         | - 14.3%  | 15        | 10           | - 33.3% |  |
| Closed Sales                             | 2         | 4         | + 100.0% | 7         | 4            | - 42.9% |  |
| Median Sales Price*                      | \$234,500 | \$123,000 | - 47.5%  | \$180,000 | \$123,000    | - 31.7% |  |
| Average Sales Price*                     | \$234,500 | \$121,250 | - 48.3%  | \$200,286 | \$121,250    | - 39.5% |  |
| Percent of Original List Price Received* | 88.6%     | 83.9%     | - 5.3%   | 91.8%     | 83.9%        | - 8.6%  |  |
| Average Days on Market Until Sale        | 264       | 251       | - 4.8%   | 224       | 251          | + 12.0% |  |
| Inventory of Homes for Sale              | 38        | 28        | - 26.3%  |           |              |         |  |
| Months Supply of Inventory               | 5.4       | 3.5       | - 34.0%  |           |              |         |  |