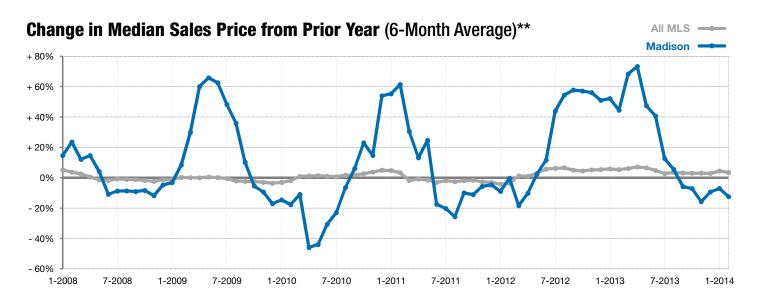

<sup>\*</sup> Does not account for list prices from any previous listing contracts or seller concessions. | Activity for one month can sometimes look extreme due to small sample size.

<sup>\*\*</sup> Each dot represents the change in median sales price from the prior year using a 6-month weighted average. This means that each of the 6 months used in a dot are proportioned according to their share of sales during that period. | Current as of March 6, 2014. All data from RASE Multiple Listing Service. | Powered by 10K Research and Marketing.