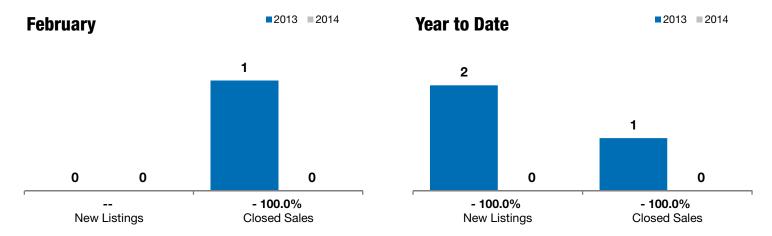

## **Pipestone**

-- - 100.0%

- 100.0%

Change in New Listings Change in Closed Sales

Change in Median Sales Price

| •        | February                                                   |                                                                               |                                                                                                                                           | Year to Date                                                                                                                                                                                                                            |                                                                                                                                                                                                                                                                       |  |
|----------|------------------------------------------------------------|-------------------------------------------------------------------------------|-------------------------------------------------------------------------------------------------------------------------------------------|-----------------------------------------------------------------------------------------------------------------------------------------------------------------------------------------------------------------------------------------|-----------------------------------------------------------------------------------------------------------------------------------------------------------------------------------------------------------------------------------------------------------------------|--|
| 2013     | 2014                                                       | +/-                                                                           | 2013                                                                                                                                      | 2014                                                                                                                                                                                                                                    | +/-                                                                                                                                                                                                                                                                   |  |
| 0        | 0                                                          |                                                                               | 2                                                                                                                                         | 0                                                                                                                                                                                                                                       | - 100.0%                                                                                                                                                                                                                                                              |  |
| 1        | 0                                                          | - 100.0%                                                                      | 1                                                                                                                                         | 0                                                                                                                                                                                                                                       | - 100.0%                                                                                                                                                                                                                                                              |  |
| \$15,000 | \$0                                                        | - 100.0%                                                                      | \$15,000                                                                                                                                  | \$0                                                                                                                                                                                                                                     | - 100.0%                                                                                                                                                                                                                                                              |  |
| \$15,000 | \$0                                                        | - 100.0%                                                                      | \$15,000                                                                                                                                  | \$0                                                                                                                                                                                                                                     | - 100.0%                                                                                                                                                                                                                                                              |  |
| 83.8%    | 0.0%                                                       | - 100.0%                                                                      | 83.8%                                                                                                                                     | 0.0%                                                                                                                                                                                                                                    | - 100.0%                                                                                                                                                                                                                                                              |  |
| 22       | 0                                                          | - 100.0%                                                                      | 22                                                                                                                                        | 0                                                                                                                                                                                                                                       | - 100.0%                                                                                                                                                                                                                                                              |  |
| 5        | 7                                                          | + 40.0%                                                                       |                                                                                                                                           |                                                                                                                                                                                                                                         |                                                                                                                                                                                                                                                                       |  |
| 3.2      | 7.0                                                        | + 120.0%                                                                      |                                                                                                                                           |                                                                                                                                                                                                                                         |                                                                                                                                                                                                                                                                       |  |
|          | 2013<br>0<br>1<br>\$15,000<br>\$15,000<br>83.8%<br>22<br>5 | 2013 2014   0 0   1 0   \$15,000 \$0   \$15,000 \$0   83.8% 0.0%   22 0   5 7 | 2013 2014 + / -   0 0    1 0 - 100.0%   \$15,000 \$0 - 100.0%   \$15,000 \$0 - 100.0%   83.8% 0.0% - 100.0%   22 0 - 100.0%   5 7 + 40.0% | 2013   2014   + / -   2013     0   0    2     1   0   - 100.0%   1     \$15,000   \$0   - 100.0%   \$15,000     \$15,000   \$0   - 100.0%   \$15,000     83.8%   0.0%   - 100.0%   83.8%     22   0   - 100.0%   22     5   7   + 40.0% | 2013   2014   +/-   2013   2014     0   0    2   0     1   0   -100.0%   1   0     \$15,000   \$0   -100.0%   \$15,000   \$0     \$15,000   \$0   -100.0%   \$15,000   \$0     83.8%   0.0%   -100.0%   83.8%   0.0%     22   0   -100.0%   22   0     5   7   +40.0% |  |