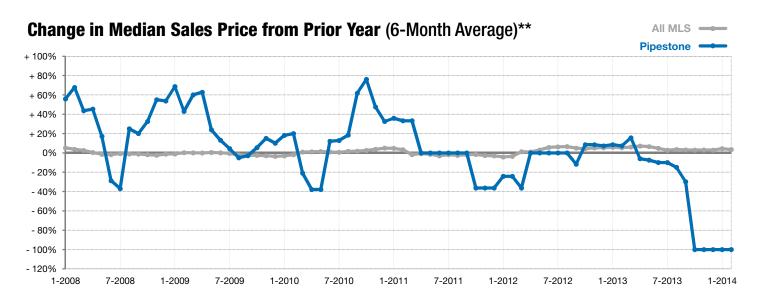

## **Pipestone**

-- - 100.0%

- 100.0%

Change in New Listings Change in Closed Sales

Change in Median Sales Price

| •        | February                                                   |                                                                               |                                                                                                                                           | Year to Date                                                                                                                                                                                                                            |                                                                                                                                                                                                                                                                       |  |
|----------|------------------------------------------------------------|-------------------------------------------------------------------------------|-------------------------------------------------------------------------------------------------------------------------------------------|-----------------------------------------------------------------------------------------------------------------------------------------------------------------------------------------------------------------------------------------|-----------------------------------------------------------------------------------------------------------------------------------------------------------------------------------------------------------------------------------------------------------------------|--|
| 2013     | 2014                                                       | +/-                                                                           | 2013                                                                                                                                      | 2014                                                                                                                                                                                                                                    | +/-                                                                                                                                                                                                                                                                   |  |
| 0        | 0                                                          |                                                                               | 2                                                                                                                                         | 0                                                                                                                                                                                                                                       | - 100.0%                                                                                                                                                                                                                                                              |  |
| 1        | 0                                                          | - 100.0%                                                                      | 1                                                                                                                                         | 0                                                                                                                                                                                                                                       | - 100.0%                                                                                                                                                                                                                                                              |  |
| \$15,000 | \$0                                                        | - 100.0%                                                                      | \$15,000                                                                                                                                  | \$0                                                                                                                                                                                                                                     | - 100.0%                                                                                                                                                                                                                                                              |  |
| \$15,000 | \$0                                                        | - 100.0%                                                                      | \$15,000                                                                                                                                  | \$0                                                                                                                                                                                                                                     | - 100.0%                                                                                                                                                                                                                                                              |  |
| 83.8%    | 0.0%                                                       | - 100.0%                                                                      | 83.8%                                                                                                                                     | 0.0%                                                                                                                                                                                                                                    | - 100.0%                                                                                                                                                                                                                                                              |  |
| 22       | 0                                                          | - 100.0%                                                                      | 22                                                                                                                                        | 0                                                                                                                                                                                                                                       | - 100.0%                                                                                                                                                                                                                                                              |  |
| 5        | 7                                                          | + 40.0%                                                                       |                                                                                                                                           |                                                                                                                                                                                                                                         |                                                                                                                                                                                                                                                                       |  |
| 3.2      | 7.0                                                        | + 120.0%                                                                      |                                                                                                                                           |                                                                                                                                                                                                                                         |                                                                                                                                                                                                                                                                       |  |
|          | 2013<br>0<br>1<br>\$15,000<br>\$15,000<br>83.8%<br>22<br>5 | 2013 2014   0 0   1 0   \$15,000 \$0   \$15,000 \$0   83.8% 0.0%   22 0   5 7 | 2013 2014 + / -   0 0    1 0 - 100.0%   \$15,000 \$0 - 100.0%   \$15,000 \$0 - 100.0%   83.8% 0.0% - 100.0%   22 0 - 100.0%   5 7 + 40.0% | 2013   2014   + / -   2013     0   0    2     1   0   - 100.0%   1     \$15,000   \$0   - 100.0%   \$15,000     \$15,000   \$0   - 100.0%   \$15,000     83.8%   0.0%   - 100.0%   83.8%     22   0   - 100.0%   22     5   7   + 40.0% | 2013   2014   +/-   2013   2014     0   0    2   0     1   0   -100.0%   1   0     \$15,000   \$0   -100.0%   \$15,000   \$0     \$15,000   \$0   -100.0%   \$15,000   \$0     83.8%   0.0%   -100.0%   83.8%   0.0%     22   0   -100.0%   22   0     5   7   +40.0% |  |

<sup>\*</sup> Does not account for list prices from any previous listing contracts or seller concessions. | Activity for one month can sometimes look extreme due to small sample size.

<sup>\*\*</sup> Each dot represents the change in median sales price from the prior year using a 6-month weighted average. This means that each of the 6 months used in a dot are proportioned according to their share of sales during that period. | Current as of March 6, 2014. All data from RASE Multiple Listing Service. | Powered by 10K Research and Marketing.