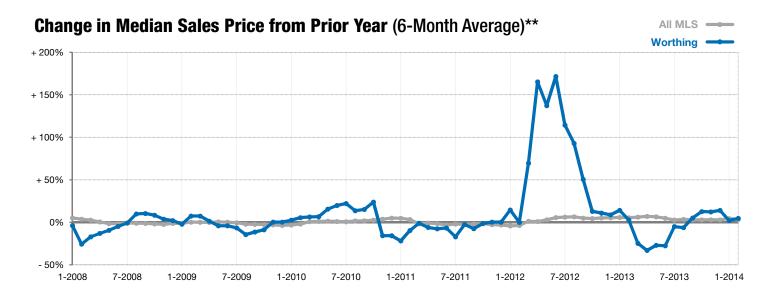

<sup>\*</sup> Does not account for list prices from any previous listing contracts or seller concessions. | Activity for one month can sometimes look extreme due to small sample size.

<sup>\*\*</sup> Each dot represents the change in median sales price from the prior year using a 6-month weighted average. This means that each of the 6 months used in a dot are proportioned according to their share of sales during that period. | Current as of March 6, 2014. All data from RASE Multiple Listing Service. | Powered by 10K Research and Marketing.