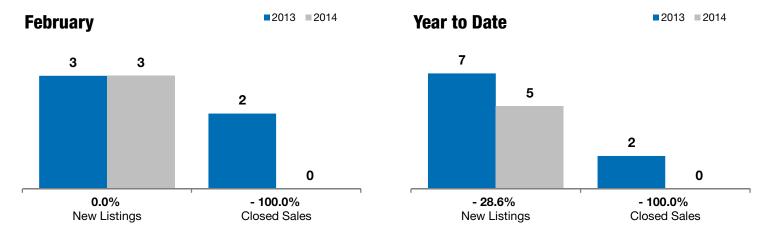

## Worthing

0.0% - 100.0% - 100.0%

Change in Chan
New Listings Closed

Change in
Closed Sales Me

Change in Median Sales Price

| Lincoln County, SD                       | February  |      |          | Year to Date |      |          |
|------------------------------------------|-----------|------|----------|--------------|------|----------|
|                                          | 2013      | 2014 | +/-      | 2013         | 2014 | +/-      |
| New Listings                             | 3         | 3    | 0.0%     | 7            | 5    | - 28.6%  |
| Closed Sales                             | 2         | 0    | - 100.0% | 2            | 0    | - 100.0% |
| Median Sales Price*                      | \$131,000 | \$0  | - 100.0% | \$131,000    | \$0  | - 100.0% |
| Average Sales Price*                     | \$131,000 | \$0  | - 100.0% | \$131,000    | \$0  | - 100.0% |
| Percent of Original List Price Received* | 92.2%     | 0.0% | - 100.0% | 92.2%        | 0.0% | - 100.0% |
| Average Days on Market Until Sale        | 114       | 0    | - 100.0% | 114          | 0    | - 100.0% |
| Inventory of Homes for Sale              | 8         | 5    | - 37.5%  |              |      |          |
| Months Supply of Inventory               | 5.5       | 2.1  | - 62.4%  |              |      |          |