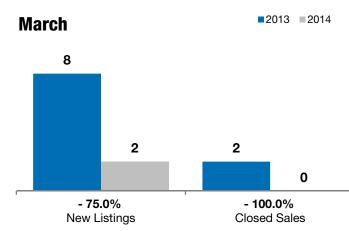

## - 75.0%- 100.0%- 100.0%BeresfordChange in<br/>New ListingsChange in<br/>Closed SalesChange in<br/>Median Sales Price

| Union County, SD                         | March    |      |          | Year to Date |           |         |
|------------------------------------------|----------|------|----------|--------------|-----------|---------|
|                                          | 2013     | 2014 | +/-      | 2013         | 2014      | +/-     |
| New Listings                             | 8        | 2    | - 75.0%  | 19           | 8         | - 57.9% |
| Closed Sales                             | 2        | 0    | - 100.0% | 6            | 6         | 0.0%    |
| Median Sales Price*                      | \$54,450 | \$0  | - 100.0% | \$83,750     | \$105,250 | + 25.7% |
| Average Sales Price*                     | \$54,450 | \$0  | - 100.0% | \$82,900     | \$113,167 | + 36.5% |
| Percent of Original List Price Received* | 86.8%    | 0.0% | - 100.0% | 81.3%        | 97.4%     | + 19.7% |
| Average Days on Market Until Sale        | 137      | 0    | - 100.0% | 146          | 86        | - 41.4% |
| Inventory of Homes for Sale              | 27       | 21   | - 22.2%  |              |           |         |
| Months Supply of Inventory               | 11.0     | 5.8  | - 47.0%  |              |           |         |