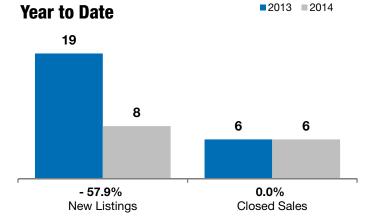

## - 75.0%- 100.0%- 100.0%BeresfordChange in<br/>New ListingsChange in<br/>Closed SalesChange in<br/>Median Sales Price

| Union County, SD                         | March    |      |          | Year to Date |           |         |
|------------------------------------------|----------|------|----------|--------------|-----------|---------|
|                                          | 2013     | 2014 | +/-      | 2013         | 2014      | +/-     |
| New Listings                             | 8        | 2    | - 75.0%  | 19           | 8         | - 57.9% |
| Closed Sales                             | 2        | 0    | - 100.0% | 6            | 6         | 0.0%    |
| Median Sales Price*                      | \$54,450 | \$0  | - 100.0% | \$83,750     | \$105,250 | + 25.7% |
| Average Sales Price*                     | \$54,450 | \$0  | - 100.0% | \$82,900     | \$113,167 | + 36.5% |
| Percent of Original List Price Received* | 86.8%    | 0.0% | - 100.0% | 81.3%        | 97.4%     | + 19.7% |
| Average Days on Market Until Sale        | 137      | 0    | - 100.0% | 146          | 86        | - 41.4% |
| Inventory of Homes for Sale              | 27       | 21   | - 22.2%  |              |           |         |
| Months Supply of Inventory               | 11.0     | 5.8  | - 47.0%  |              |           |         |