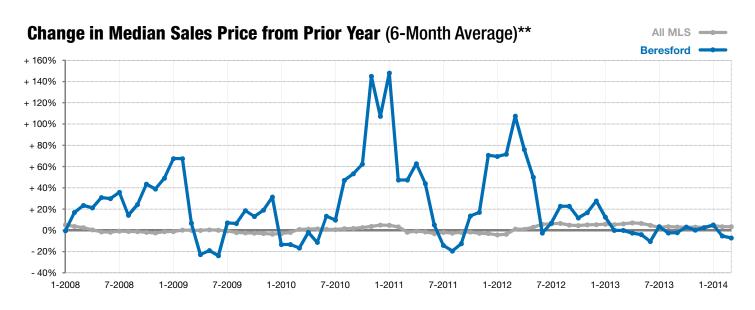

\* Does not account for list prices from any previous listing contracts or seller concessions. | Activity for one month can sometimes look extreme due to small sample size.

\*\* Each dot represents the change in median sales price from the prior year using a 6-month weighted average. This means that each of the 6 months used in a dot are proportioned according to their share of sales during that period. | Current as of April 4, 2014. All data from RASE Multiple Listing Service. | Powered by 10K Research and Marketing.