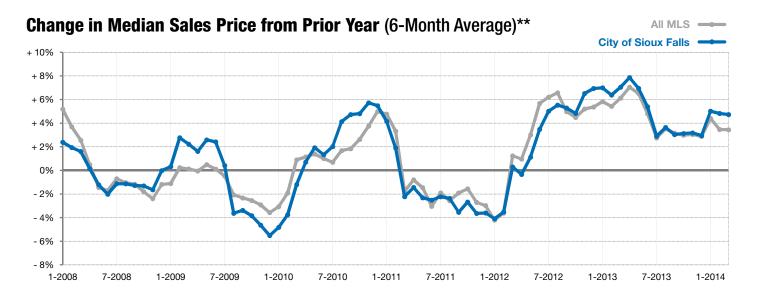

## City of Sioux Falls

- 8.7% - 13.7%

+ 0.7%

Change in New Listings Change in Closed Sales

Change in Median Sales Price

Lincoln and Minnehaha Counties, SD

| March | Year | to | Date |  |
|-------|------|----|------|--|
|-------|------|----|------|--|

<sup>\*</sup> Does not account for list prices from any previous listing contracts or seller concessions. | Activity for one month can sometimes look extreme due to small sample size.

<sup>\*\*</sup> Each dot represents the change in median sales price from the prior year using a 6-month weighted average. This means that each of the 6 months used in a dot are proportioned according to their share of sales during that period. | Current as of April 4, 2014. All data from RASE Multiple Listing Service. | Powered by 10K Research and Marketing.