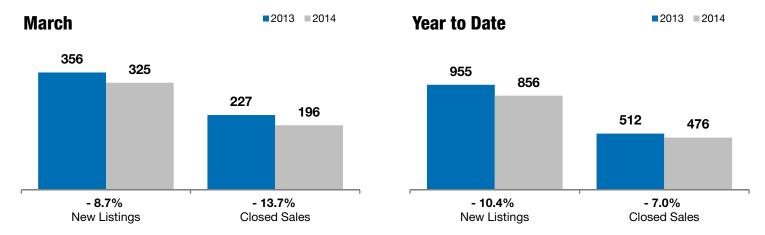

## City of Sioux Falls

- 8.7% - 13.7%

+ 0.7%

Change in New Listings Change in Closed Sales

Change in Median Sales Price

Lincoln and Minnehaha Counties, SD

| March | Year | to | Date |  |
|-------|------|----|------|--|
|-------|------|----|------|--|

|                                          | 2013      | 2014      | +/-     | 2013      | 2014      | +/-     |
|------------------------------------------|-----------|-----------|---------|-----------|-----------|---------|
| New Listings                             | 356       | 325       | - 8.7%  | 955       | 856       | - 10.4% |
| Closed Sales                             | 227       | 196       | - 13.7% | 512       | 476       | - 7.0%  |
| Median Sales Price*                      | \$153,994 | \$155,000 | + 0.7%  | \$149,900 | \$155,000 | + 3.4%  |
| Average Sales Price*                     | \$174,222 | \$172,492 | - 1.0%  | \$169,015 | \$175,218 | + 3.7%  |
| Percent of Original List Price Received* | 96.4%     | 95.4%     | - 1.1%  | 96.0%     | 96.3%     | + 0.3%  |
| Average Days on Market Until Sale        | 71        | 107       | + 50.4% | 76        | 104       | + 36.8% |
| Inventory of Homes for Sale              | 900       | 927       | + 3.0%  |           |           |         |
| Months Supply of Inventory               | 4.1       | 3.9       | - 4.6%  |           |           |         |