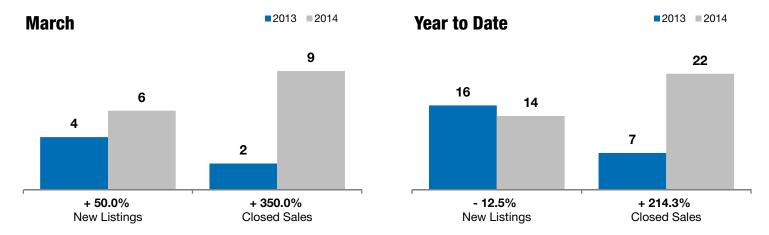

## **Dell Rapids**

+ 50.0% + 350.0% + 5.7%

Change in **New Listings** 

Change in **Closed Sales** 

Change in **Median Sales Price** 

| Minnehaha County, SD                     | March     |           |          | Year to Date |           |          |
|------------------------------------------|-----------|-----------|----------|--------------|-----------|----------|
|                                          | 2013      | 2014      | +/-      | 2013         | 2014      | +/-      |
| New Listings                             | 4         | 6         | + 50.0%  | 16           | 14        | - 12.5%  |
| Closed Sales                             | 2         | 9         | + 350.0% | 7            | 22        | + 214.3% |
| Median Sales Price*                      | \$157,500 | \$166,500 | + 5.7%   | \$165,000    | \$147,000 | - 10.9%  |
| Average Sales Price*                     | \$157,500 | \$151,117 | - 4.1%   | \$175,986    | \$144,880 | - 17.7%  |
| Percent of Original List Price Received* | 95.9%     | 99.0%     | + 3.3%   | 94.1%        | 95.9%     | + 1.9%   |
| Average Days on Market Until Sale        | 150       | 156       | + 3.9%   | 134          | 124       | - 7.1%   |
| Inventory of Homes for Sale              | 36        | 24        | - 33.3%  |              |           |          |
| Months Supply of Inventory               | 6.5       | 3.8       | - 41.3%  |              |           |          |