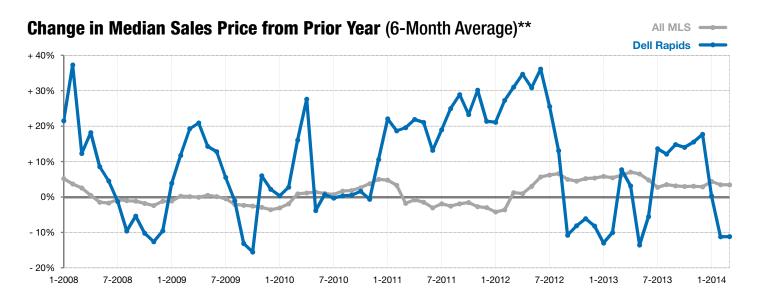

<sup>\*</sup> Does not account for list prices from any previous listing contracts or seller concessions. | Activity for one month can sometimes look extreme due to small sample size.

<sup>\*\*</sup> Each dot represents the change in median sales price from the prior year using a 6-month weighted average. This means that each of the 6 months used in a dot are proportioned according to their share of sales during that period. | Current as of April 4, 2014. All data from RASE Multiple Listing Service. | Powered by 10K Research and Marketing.