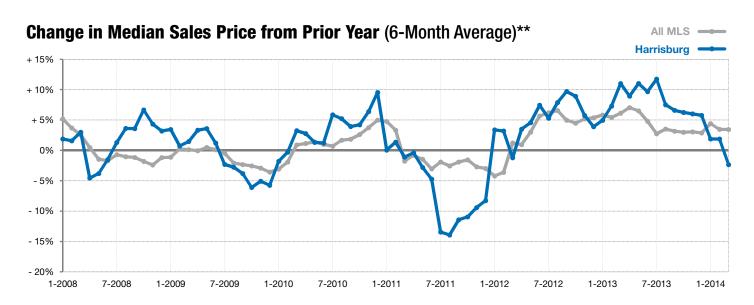

## March

\*\* Each dot represents the change in median sales price from the prior year using a 6-month weighted average. This means that each of the 6 months used in a dot are proportioned according to their share of sales during that period. | Current as of April 4, 2014. All data from RASE Multiple Listing Service. | Powered by 10K Research and Marketing.