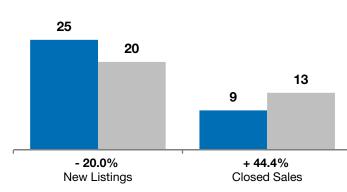

## - 20.0%+ 44.4%- 4.0%HarrisburgChange in<br/>New ListingsChange in<br/>Closed SalesChange in<br/>Median Sales Price

| Lincoln County, SD                       |           | March     |          |           | Year to Date |         |  |
|------------------------------------------|-----------|-----------|----------|-----------|--------------|---------|--|
|                                          | 2013      | 2014      | +/-      | 2013      | 2014         | +/-     |  |
| New Listings                             | 25        | 20        | - 20.0%  | 60        | 54           | - 10.0% |  |
| Closed Sales                             | 9         | 13        | + 44.4%  | 33        | 31           | - 6.1%  |  |
| Median Sales Price*                      | \$173,000 | \$166,000 | - 4.0%   | \$169,000 | \$155,000    | - 8.3%  |  |
| Average Sales Price*                     | \$191,555 | \$170,638 | - 10.9%  | \$187,154 | \$171,126    | - 8.6%  |  |
| Percent of Original List Price Received* | 98.5%     | 100.2%    | + 1.8%   | 97.3%     | 97.7%        | + 0.4%  |  |
| Average Days on Market Until Sale        | 33        | 68        | + 106.5% | 84        | 72           | - 14.3% |  |
| Inventory of Homes for Sale              | 54        | 43        | - 20.4%  |           |              |         |  |
| Months Supply of Inventory               | 4.1       | 2.9       | - 27.7%  |           |              |         |  |

2013 2014

Does not account for list prices from any previous listing contracts or seller concessions. | Activity for one month can sometimes look extreme due to small sample size.

Year to Date