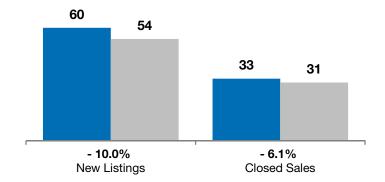

## - 20.0%+ 44.4%- 4.0%HarrisburgChange in<br/>New ListingsChange in<br/>Closed SalesChange in<br/>Median Sales Price

| Lincoln County, SD                       |           | March     |          |           | Year to Date |         |  |
|------------------------------------------|-----------|-----------|----------|-----------|--------------|---------|--|
|                                          | 2013      | 2014      | +/-      | 2013      | 2014         | +/-     |  |
| New Listings                             | 25        | 20        | - 20.0%  | 60        | 54           | - 10.0% |  |
| Closed Sales                             | 9         | 13        | + 44.4%  | 33        | 31           | - 6.1%  |  |
| Median Sales Price*                      | \$173,000 | \$166,000 | - 4.0%   | \$169,000 | \$155,000    | - 8.3%  |  |
| Average Sales Price*                     | \$191,555 | \$170,638 | - 10.9%  | \$187,154 | \$171,126    | - 8.6%  |  |
| Percent of Original List Price Received* | 98.5%     | 100.2%    | + 1.8%   | 97.3%     | 97.7%        | + 0.4%  |  |
| Average Days on Market Until Sale        | 33        | 68        | + 106.5% | 84        | 72           | - 14.3% |  |
| Inventory of Homes for Sale              | 54        | 43        | - 20.4%  |           |              |         |  |
| Months Supply of Inventory               | 4.1       | 2.9       | - 27.7%  |           |              |         |  |

2013 2014

Does not account for list prices from any previous listing contracts or seller concessions. | Activity for one month can sometimes look extreme due to small sample size.

Year to Date