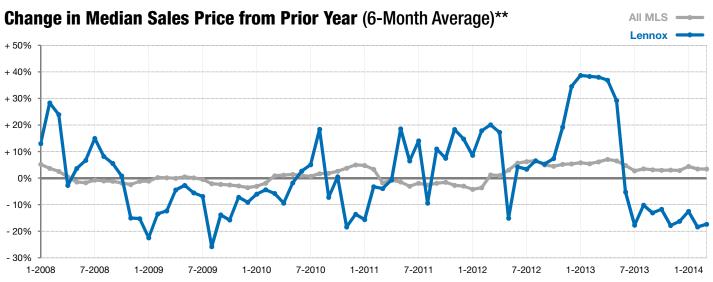

Does not account for list prices from any previous listing contracts or seller concessions. | Activity for one month can sometimes look extreme due to small sample size

\*\* Each dot represents the change in median sales price from the prior year using a 6-month weighted average. This means that each of the 6 months used in a dot are proportioned according to their share of sales during that period. | Current as of April 4, 2014. All data from RASE Multiple Listing Service. | Powered by 10K Research and Marketing.