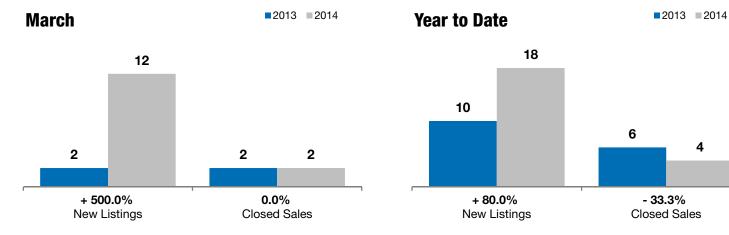

## Local Market Update – March 2014

A RESEARCH TOOL PROVIDED BY THE REALTOR® ASSOCIATION OF THE SIOUX EMPIRE, INC.

4

|        | + 500.0%     | 0.0%         | - 15.3%            |  |
|--------|--------------|--------------|--------------------|--|
| Lonnov | Change in    | Change in    | Change in          |  |
| Lennox | New Listings | Closed Sales | Median Sales Price |  |

| March     |                                                       |                                                                                                                   | Year to Date                                                                                                                                                                            |                                                                                                                                                                                                                                     |                                                                                                                                                                                                                                                                                    |
|-----------|-------------------------------------------------------|-------------------------------------------------------------------------------------------------------------------|-----------------------------------------------------------------------------------------------------------------------------------------------------------------------------------------|-------------------------------------------------------------------------------------------------------------------------------------------------------------------------------------------------------------------------------------|------------------------------------------------------------------------------------------------------------------------------------------------------------------------------------------------------------------------------------------------------------------------------------|
| 2013      | 2014                                                  | +/-                                                                                                               | 2013                                                                                                                                                                                    | 2014                                                                                                                                                                                                                                | +/-                                                                                                                                                                                                                                                                                |
| 2         | 12                                                    | + 500.0%                                                                                                          | 10                                                                                                                                                                                      | 18                                                                                                                                                                                                                                  | + 80.0%                                                                                                                                                                                                                                                                            |
| 2         | 2                                                     | 0.0%                                                                                                              | 6                                                                                                                                                                                       | 4                                                                                                                                                                                                                                   | - 33.3%                                                                                                                                                                                                                                                                            |
| \$122,450 | \$103,750                                             | - 15.3%                                                                                                           | \$152,950                                                                                                                                                                               | \$104,950                                                                                                                                                                                                                           | - 31.4%                                                                                                                                                                                                                                                                            |
| \$122,450 | \$103,750                                             | - 15.3%                                                                                                           | \$175,483                                                                                                                                                                               | \$123,850                                                                                                                                                                                                                           | - 29.4%                                                                                                                                                                                                                                                                            |
| 100.6%    | 94.4%                                                 | - 6.1%                                                                                                            | 97.5%                                                                                                                                                                                   | 89.9%                                                                                                                                                                                                                               | - 7.8%                                                                                                                                                                                                                                                                             |
| 34        | 145                                                   | + 326.5%                                                                                                          | 49                                                                                                                                                                                      | 125                                                                                                                                                                                                                                 | + 157.4%                                                                                                                                                                                                                                                                           |
| 8         | 18                                                    | + 125.0%                                                                                                          |                                                                                                                                                                                         |                                                                                                                                                                                                                                     |                                                                                                                                                                                                                                                                                    |
| 2.7       | 5.7                                                   | + 112.1%                                                                                                          |                                                                                                                                                                                         |                                                                                                                                                                                                                                     |                                                                                                                                                                                                                                                                                    |
|           | 2<br>2<br>\$122,450<br>\$122,450<br>100.6%<br>34<br>8 | 2013  2014    2  12    2  2    \$122,450  \$103,750    \$122,450  \$103,750    \$10.6%  94.4%    34  145    8  18 | 2013  2014  + / -    2  12  + 500.0%    2  2  0.0%    \$122,450  \$103,750  - 15.3%    \$122,450  \$103,750  - 15.3%    \$100.6%  94.4%  - 6.1%    34  145  + 326.5%    8  18  + 125.0% | 2013  2014  + / -  2013    2  12  + 500.0%  10    2  2  0.0%  6    \$122,450  \$103,750  - 15.3%  \$152,950    \$122,450  \$103,750  - 15.3%  \$175,483    100.6%  94.4%  - 6.1%  97.5%    34  145  + 326.5%  49    8  18  + 125.0% | 2013  2014  + / -  2013  2014    2  12  + 500.0%  10  18    2  2  0.0%  6  4    \$122,450  \$103,750  - 15.3%  \$152,950  \$104,950    \$122,450  \$103,750  - 15.3%  \$175,483  \$123,850    100.6%  94.4%  - 6.1%  97.5%  89.9%    34  145  + 326.5%  49  125    8  18  + 125.0% |