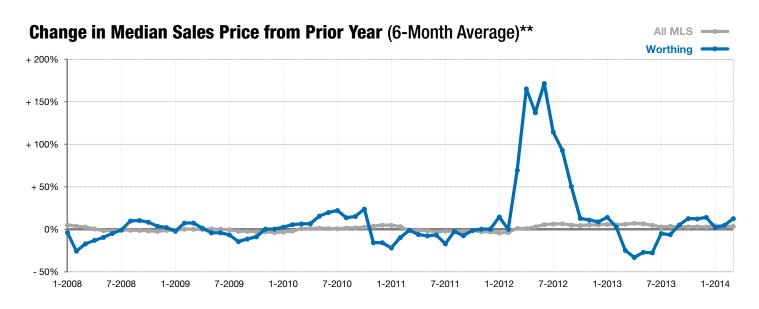

Year to Date

\*\* Each dot represents the change in median sales price from the prior year using a 6-month weighted average. This means that each of the 6 months used in a dot are proportioned according to their share of sales during that period. | Current as of April 4, 2014. All data from RASE Multiple Listing Service. | Powered by 10K Research and Marketing.