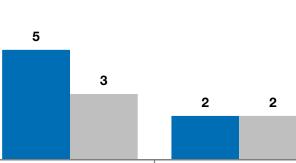

| March     |                                                       |                                                                                                               | Year to Date                                                                                                                                                                      |                                                                                                                                                                                                                                |                                                                                                                                                                                                                                                                              |
|-----------|-------------------------------------------------------|---------------------------------------------------------------------------------------------------------------|-----------------------------------------------------------------------------------------------------------------------------------------------------------------------------------|--------------------------------------------------------------------------------------------------------------------------------------------------------------------------------------------------------------------------------|------------------------------------------------------------------------------------------------------------------------------------------------------------------------------------------------------------------------------------------------------------------------------|
| 2013      | 2014                                                  | +/-                                                                                                           | 2013                                                                                                                                                                              | 2014                                                                                                                                                                                                                           | +/-                                                                                                                                                                                                                                                                          |
| 5         | 3                                                     | - 40.0%                                                                                                       | 12                                                                                                                                                                                | 8                                                                                                                                                                                                                              | - 33.3%                                                                                                                                                                                                                                                                      |
| 2         | 2                                                     | 0.0%                                                                                                          | 4                                                                                                                                                                                 | 2                                                                                                                                                                                                                              | - 50.0%                                                                                                                                                                                                                                                                      |
| \$109,600 | \$149,250                                             | + 36.2%                                                                                                       | \$129,600                                                                                                                                                                         | \$149,250                                                                                                                                                                                                                      | + 15.2%                                                                                                                                                                                                                                                                      |
| \$109,600 | \$149,250                                             | + 36.2%                                                                                                       | \$120,300                                                                                                                                                                         | \$149,250                                                                                                                                                                                                                      | + 24.1%                                                                                                                                                                                                                                                                      |
| 90.9%     | 95.3%                                                 | + 4.8%                                                                                                        | 91.6%                                                                                                                                                                             | 95.3%                                                                                                                                                                                                                          | + 4.1%                                                                                                                                                                                                                                                                       |
| 22        | 66                                                    | + 207.0%                                                                                                      | 68                                                                                                                                                                                | 66                                                                                                                                                                                                                             | - 2.2%                                                                                                                                                                                                                                                                       |
| 11        | 6                                                     | - 45.5%                                                                                                       |                                                                                                                                                                                   |                                                                                                                                                                                                                                |                                                                                                                                                                                                                                                                              |
| 6.6       | 2.6                                                   | - 60.5%                                                                                                       |                                                                                                                                                                                   |                                                                                                                                                                                                                                |                                                                                                                                                                                                                                                                              |
|           | 5<br>2<br>\$109,600<br>\$109,600<br>90.9%<br>22<br>11 | 2013  2014    5  3    2  2    \$109,600  \$149,250    \$109,600  \$149,250    90.9%  95.3%    22  66    11  6 | 2013  2014  + / -    5  3  - 40.0%    2  2  0.0%    \$109,600  \$149,250  + 36.2%    \$109,600  \$149,250  + 36.2%    \$0.9%  95.3%  + 4.8%    22  66  + 207.0%    11  6  - 45.5% | 2013  2014  + / -  2013    5  3  - 40.0%  12    2  2  0.0%  4    \$109,600  \$149,250  + 36.2%  \$129,600    \$109,600  \$149,250  + 36.2%  \$120,300    90.9%  95.3%  + 4.8%  91.6%    22  66  + 207.0%  68    11  6  - 45.5% | 2013  2014  + / -  2013  2014    5  3  - 40.0%  12  8    2  2  0.0%  4  2    \$109,600  \$149,250  + 36.2%  \$129,600  \$149,250    \$109,600  \$149,250  + 36.2%  \$120,300  \$149,250    \$0.9%  95.3%  + 4.8%  91.6%  95.3%    22  66  + 207.0%  68  66    11  6  - 45.5% |

Does not account for list prices from any previous listing contracts or seller concessions. | Activity for one month can sometimes look extreme due to small sample size.

- 40.0%

New Listings

0.0%

**Closed Sales** 