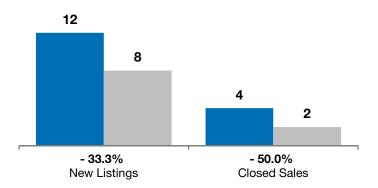

| March     |                                                       |                                                                                                               | Year to Date                                                                                                                                                                      |                                                                                                                                                                                                                                |                                                                                                                                                                                                                                                                              |
|-----------|-------------------------------------------------------|---------------------------------------------------------------------------------------------------------------|-----------------------------------------------------------------------------------------------------------------------------------------------------------------------------------|--------------------------------------------------------------------------------------------------------------------------------------------------------------------------------------------------------------------------------|------------------------------------------------------------------------------------------------------------------------------------------------------------------------------------------------------------------------------------------------------------------------------|
| 2013      | 2014                                                  | +/-                                                                                                           | 2013                                                                                                                                                                              | 2014                                                                                                                                                                                                                           | +/-                                                                                                                                                                                                                                                                          |
| 5         | 3                                                     | - 40.0%                                                                                                       | 12                                                                                                                                                                                | 8                                                                                                                                                                                                                              | - 33.3%                                                                                                                                                                                                                                                                      |
| 2         | 2                                                     | 0.0%                                                                                                          | 4                                                                                                                                                                                 | 2                                                                                                                                                                                                                              | - 50.0%                                                                                                                                                                                                                                                                      |
| \$109,600 | \$149,250                                             | + 36.2%                                                                                                       | \$129,600                                                                                                                                                                         | \$149,250                                                                                                                                                                                                                      | + 15.2%                                                                                                                                                                                                                                                                      |
| \$109,600 | \$149,250                                             | + 36.2%                                                                                                       | \$120,300                                                                                                                                                                         | \$149,250                                                                                                                                                                                                                      | + 24.1%                                                                                                                                                                                                                                                                      |
| 90.9%     | 95.3%                                                 | + 4.8%                                                                                                        | 91.6%                                                                                                                                                                             | 95.3%                                                                                                                                                                                                                          | + 4.1%                                                                                                                                                                                                                                                                       |
| 22        | 66                                                    | + 207.0%                                                                                                      | 68                                                                                                                                                                                | 66                                                                                                                                                                                                                             | - 2.2%                                                                                                                                                                                                                                                                       |
| 11        | 6                                                     | - 45.5%                                                                                                       |                                                                                                                                                                                   |                                                                                                                                                                                                                                |                                                                                                                                                                                                                                                                              |
| 6.6       | 2.6                                                   | - 60.5%                                                                                                       |                                                                                                                                                                                   |                                                                                                                                                                                                                                |                                                                                                                                                                                                                                                                              |
|           | 5<br>2<br>\$109,600<br>\$109,600<br>90.9%<br>22<br>11 | 2013  2014    5  3    2  2    \$109,600  \$149,250    \$109,600  \$149,250    90.9%  95.3%    22  66    11  6 | 2013  2014  + / -    5  3  - 40.0%    2  2  0.0%    \$109,600  \$149,250  + 36.2%    \$109,600  \$149,250  + 36.2%    \$0.9%  95.3%  + 4.8%    22  66  + 207.0%    11  6  - 45.5% | 2013  2014  + / -  2013    5  3  - 40.0%  12    2  2  0.0%  4    \$109,600  \$149,250  + 36.2%  \$129,600    \$109,600  \$149,250  + 36.2%  \$120,300    90.9%  95.3%  + 4.8%  91.6%    22  66  + 207.0%  68    11  6  - 45.5% | 2013  2014  + / -  2013  2014    5  3  - 40.0%  12  8    2  2  0.0%  4  2    \$109,600  \$149,250  + 36.2%  \$129,600  \$149,250    \$109,600  \$149,250  + 36.2%  \$120,300  \$149,250    \$0.9%  95.3%  + 4.8%  91.6%  95.3%    22  66  + 207.0%  68  66    11  6  - 45.5% |