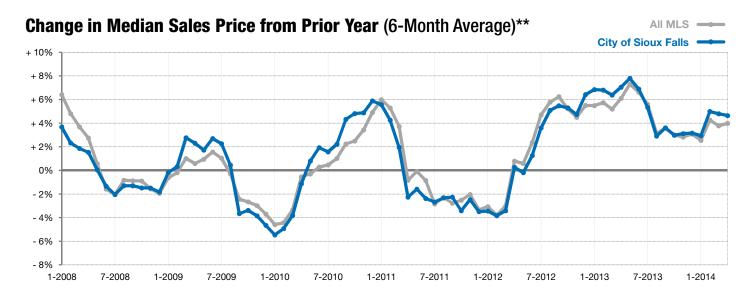

## City of Sioux Falls

**- 6.1% - 12.7%** 

**April** 

0.0

+ 4.0%

Change in New Listings Change in Closed Sales

Change in Median Sales Price

Year to Date

<sup>\*</sup> Does not account for list prices from any previous listing contracts or seller concessions. | Activity for one month can sometimes look extreme due to small sample size.

n n

<sup>\*\*</sup> Each dot represents the change in median sales price from the prior year using a 6-month weighted average. This means that each of the 6 months used in a dot are proportioned according to their share of sales during that period. | Current as of May 9, 2014. All data from RASE Multiple Listing Service. | Powered by 10K Research and Marketing.