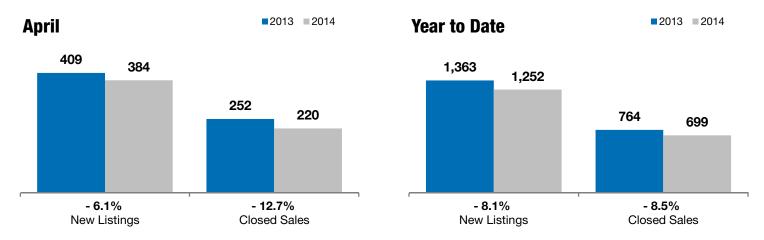

## City of Sioux Falls

**- 6.1% - 12.7%** 

**April** 

0.0

+ 4.0%

Change in New Listings Change in Closed Sales

Change in Median Sales Price

Year to Date

Lincoln and Minnehaha Counties, SD

Months Supply of Inventory

|                                          | 2013      | 2014      | +/-     | 2013      | 2014      | +/-    |  |
|------------------------------------------|-----------|-----------|---------|-----------|-----------|--------|--|
| New Listings                             | 409       | 384       | - 6.1%  | 1,363     | 1,252     | - 8.1% |  |
| Closed Sales                             | 252       | 220       | - 12.7% | 764       | 699       | - 8.5% |  |
| Median Sales Price*                      | \$158,450 | \$164,750 | + 4.0%  | \$152,250 | \$157,000 | + 3.1% |  |
| Average Sales Price*                     | \$183,568 | \$183,849 | + 0.2%  | \$173,729 | \$177,870 | + 2.4% |  |
| Percent of Original List Price Received* | 98.4%     | 98.8%     | + 0.3%  | 97.9%     | 98.3%     | + 0.4% |  |
| Average Days on Market Until Sale        | 102       | 77        | - 24.4% | 104       | 95        | - 8.7% |  |
| Inventory of Homes for Sale              | 840       | 920       | + 9.5%  |           |           |        |  |
|                                          |           |           |         |           |           |        |  |