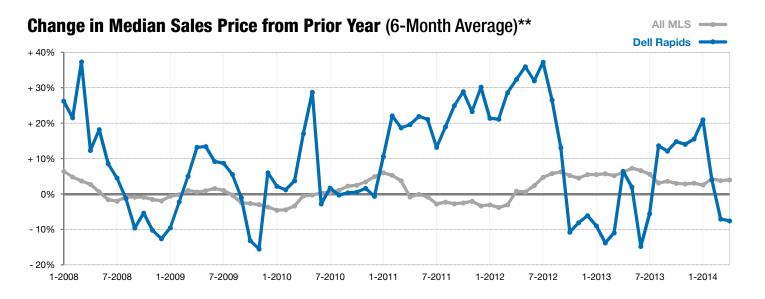

## **Dell Rapids**

- 20.0%

- 28.6%

- 11.6%

Change in **New Listings** 

Change in Closed Sales

Change in Median Sales Price

| Aprii     |                                                         |                                                                                             | Year to Date                                                                                                                                                                                                                                                                                              |                                                                                                                                                                                                                                                                                                                                                                                                                                                          |                                                                                                                                                                                                                                                                                                                                                                                                                                                                                                                                                           |
|-----------|---------------------------------------------------------|---------------------------------------------------------------------------------------------|-----------------------------------------------------------------------------------------------------------------------------------------------------------------------------------------------------------------------------------------------------------------------------------------------------------|----------------------------------------------------------------------------------------------------------------------------------------------------------------------------------------------------------------------------------------------------------------------------------------------------------------------------------------------------------------------------------------------------------------------------------------------------------|-----------------------------------------------------------------------------------------------------------------------------------------------------------------------------------------------------------------------------------------------------------------------------------------------------------------------------------------------------------------------------------------------------------------------------------------------------------------------------------------------------------------------------------------------------------|
| 2013      | 2014                                                    | +/-                                                                                         | 2013                                                                                                                                                                                                                                                                                                      | 2014                                                                                                                                                                                                                                                                                                                                                                                                                                                     | +/-                                                                                                                                                                                                                                                                                                                                                                                                                                                                                                                                                       |
| 15        | 12                                                      | - 20.0%                                                                                     | 31                                                                                                                                                                                                                                                                                                        | 26                                                                                                                                                                                                                                                                                                                                                                                                                                                       | - 16.1%                                                                                                                                                                                                                                                                                                                                                                                                                                                                                                                                                   |
| 7         | 5                                                       | - 28.6%                                                                                     | 14                                                                                                                                                                                                                                                                                                        | 27                                                                                                                                                                                                                                                                                                                                                                                                                                                       | + 92.9%                                                                                                                                                                                                                                                                                                                                                                                                                                                                                                                                                   |
| \$164,000 | \$144,900                                               | - 11.6%                                                                                     | \$164,500                                                                                                                                                                                                                                                                                                 | \$146,000                                                                                                                                                                                                                                                                                                                                                                                                                                                | - 11.2%                                                                                                                                                                                                                                                                                                                                                                                                                                                                                                                                                   |
| \$189,629 | \$142,480                                               | - 24.9%                                                                                     | \$182,807                                                                                                                                                                                                                                                                                                 | \$144,435                                                                                                                                                                                                                                                                                                                                                                                                                                                | - 21.0%                                                                                                                                                                                                                                                                                                                                                                                                                                                                                                                                                   |
| 96.1%     | 96.9%                                                   | + 0.8%                                                                                      | 96.3%                                                                                                                                                                                                                                                                                                     | 98.2%                                                                                                                                                                                                                                                                                                                                                                                                                                                    | + 1.9%                                                                                                                                                                                                                                                                                                                                                                                                                                                                                                                                                    |
| 159       | 97                                                      | - 39.2%                                                                                     | 159                                                                                                                                                                                                                                                                                                       | 126                                                                                                                                                                                                                                                                                                                                                                                                                                                      | - 20.8%                                                                                                                                                                                                                                                                                                                                                                                                                                                                                                                                                   |
| 31        | 24                                                      | - 22.6%                                                                                     |                                                                                                                                                                                                                                                                                                           |                                                                                                                                                                                                                                                                                                                                                                                                                                                          |                                                                                                                                                                                                                                                                                                                                                                                                                                                                                                                                                           |
| 0.0       | 0.0                                                     |                                                                                             |                                                                                                                                                                                                                                                                                                           |                                                                                                                                                                                                                                                                                                                                                                                                                                                          |                                                                                                                                                                                                                                                                                                                                                                                                                                                                                                                                                           |
|           | 15<br>7<br>\$164,000<br>\$189,629<br>96.1%<br>159<br>31 | 2013 2014  15 12  7 5  \$164,000 \$144,900  \$189,629 \$142,480  96.1% 96.9%  159 97  31 24 | 2013       2014       + / -         15       12       - 20.0%         7       5       - 28.6%         \$164,000       \$144,900       - 11.6%         \$189,629       \$142,480       - 24.9%         96.1%       96.9%       + 0.8%         159       97       - 39.2%         31       24       - 22.6% | 2013         2014         + / -         2013           15         12         - 20.0%         31           7         5         - 28.6%         14           \$164,000         \$144,900         - 11.6%         \$164,500           \$189,629         \$142,480         - 24.9%         \$182,807           96.1%         96.9%         + 0.8%         96.3%           159         97         - 39.2%         159           31         24         - 22.6% | 2013         2014         + / -         2013         2014           15         12         - 20.0%         31         26           7         5         - 28.6%         14         27           \$164,000         \$144,900         - 11.6%         \$164,500         \$146,000           \$189,629         \$142,480         - 24.9%         \$182,807         \$144,435           96.1%         96.9%         + 0.8%         96.3%         98.2%           159         97         - 39.2%         159         126           31         24         - 22.6% |

<sup>\*</sup> Does not account for list prices from any previous listing contracts or seller concessions. | Activity for one month can sometimes look extreme due to small sample size.

<sup>\*\*</sup> Each dot represents the change in median sales price from the prior year using a 6-month weighted average. This means that each of the 6 months used in a dot are proportioned according to their share of sales during that period. | Current as of May 9, 2014. All data from RASE Multiple Listing Service. | Powered by 10K Research and Marketing.