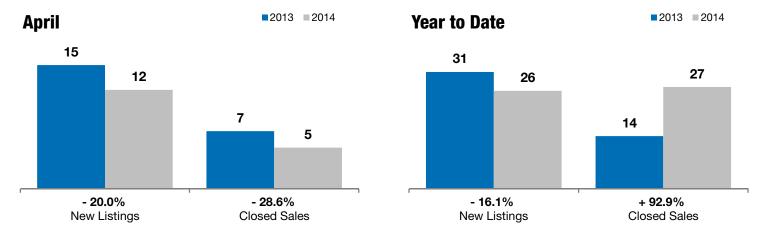

## **Dell Rapids**

- 20.0%

- 28.6%

- 11.6%

Change in **New Listings** 

Change in Closed Sales

Change in Median Sales Price

| Aprii     |                                                         |                                                                                             | Year to Date                                                                                                                                                                                                                                                                                              |                                                                                                                                                                                                                                                                                                                                                                                                                                                          |                                                                                                                                                                                                                                                                                                                                                                                                                                                                                                                                                           |
|-----------|---------------------------------------------------------|---------------------------------------------------------------------------------------------|-----------------------------------------------------------------------------------------------------------------------------------------------------------------------------------------------------------------------------------------------------------------------------------------------------------|----------------------------------------------------------------------------------------------------------------------------------------------------------------------------------------------------------------------------------------------------------------------------------------------------------------------------------------------------------------------------------------------------------------------------------------------------------|-----------------------------------------------------------------------------------------------------------------------------------------------------------------------------------------------------------------------------------------------------------------------------------------------------------------------------------------------------------------------------------------------------------------------------------------------------------------------------------------------------------------------------------------------------------|
| 2013      | 2014                                                    | +/-                                                                                         | 2013                                                                                                                                                                                                                                                                                                      | 2014                                                                                                                                                                                                                                                                                                                                                                                                                                                     | +/-                                                                                                                                                                                                                                                                                                                                                                                                                                                                                                                                                       |
| 15        | 12                                                      | - 20.0%                                                                                     | 31                                                                                                                                                                                                                                                                                                        | 26                                                                                                                                                                                                                                                                                                                                                                                                                                                       | - 16.1%                                                                                                                                                                                                                                                                                                                                                                                                                                                                                                                                                   |
| 7         | 5                                                       | - 28.6%                                                                                     | 14                                                                                                                                                                                                                                                                                                        | 27                                                                                                                                                                                                                                                                                                                                                                                                                                                       | + 92.9%                                                                                                                                                                                                                                                                                                                                                                                                                                                                                                                                                   |
| \$164,000 | \$144,900                                               | - 11.6%                                                                                     | \$164,500                                                                                                                                                                                                                                                                                                 | \$146,000                                                                                                                                                                                                                                                                                                                                                                                                                                                | - 11.2%                                                                                                                                                                                                                                                                                                                                                                                                                                                                                                                                                   |
| \$189,629 | \$142,480                                               | - 24.9%                                                                                     | \$182,807                                                                                                                                                                                                                                                                                                 | \$144,435                                                                                                                                                                                                                                                                                                                                                                                                                                                | - 21.0%                                                                                                                                                                                                                                                                                                                                                                                                                                                                                                                                                   |
| 96.1%     | 96.9%                                                   | + 0.8%                                                                                      | 96.3%                                                                                                                                                                                                                                                                                                     | 98.2%                                                                                                                                                                                                                                                                                                                                                                                                                                                    | + 1.9%                                                                                                                                                                                                                                                                                                                                                                                                                                                                                                                                                    |
| 159       | 97                                                      | - 39.2%                                                                                     | 159                                                                                                                                                                                                                                                                                                       | 126                                                                                                                                                                                                                                                                                                                                                                                                                                                      | - 20.8%                                                                                                                                                                                                                                                                                                                                                                                                                                                                                                                                                   |
| 31        | 24                                                      | - 22.6%                                                                                     |                                                                                                                                                                                                                                                                                                           |                                                                                                                                                                                                                                                                                                                                                                                                                                                          |                                                                                                                                                                                                                                                                                                                                                                                                                                                                                                                                                           |
| 0.0       | 0.0                                                     |                                                                                             |                                                                                                                                                                                                                                                                                                           |                                                                                                                                                                                                                                                                                                                                                                                                                                                          |                                                                                                                                                                                                                                                                                                                                                                                                                                                                                                                                                           |
|           | 15<br>7<br>\$164,000<br>\$189,629<br>96.1%<br>159<br>31 | 2013 2014  15 12  7 5  \$164,000 \$144,900  \$189,629 \$142,480  96.1% 96.9%  159 97  31 24 | 2013       2014       + / -         15       12       - 20.0%         7       5       - 28.6%         \$164,000       \$144,900       - 11.6%         \$189,629       \$142,480       - 24.9%         96.1%       96.9%       + 0.8%         159       97       - 39.2%         31       24       - 22.6% | 2013         2014         + / -         2013           15         12         - 20.0%         31           7         5         - 28.6%         14           \$164,000         \$144,900         - 11.6%         \$164,500           \$189,629         \$142,480         - 24.9%         \$182,807           96.1%         96.9%         + 0.8%         96.3%           159         97         - 39.2%         159           31         24         - 22.6% | 2013         2014         + / -         2013         2014           15         12         - 20.0%         31         26           7         5         - 28.6%         14         27           \$164,000         \$144,900         - 11.6%         \$164,500         \$146,000           \$189,629         \$142,480         - 24.9%         \$182,807         \$144,435           96.1%         96.9%         + 0.8%         96.3%         98.2%           159         97         - 39.2%         159         126           31         24         - 22.6% |