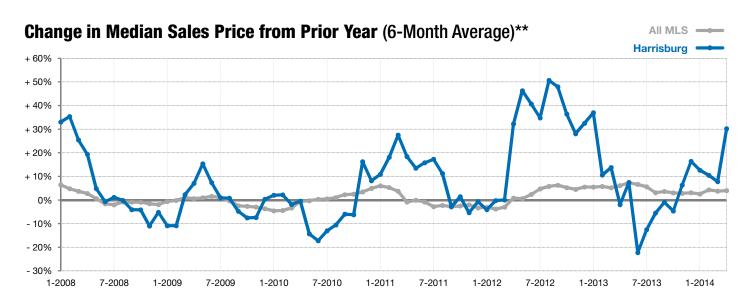

list prices from any previous listing contracts or seller concessions. | Activity for one month can sometimes look extreme due to small sample size.

\*\* Each dot represents the change in median sales price from the prior year using a 6-month weighted average. This means that each of the 6 months used in a dot are proportioned according to their share of sales during that period. | Current as of May 9, 2014. All data from RASE Multiple Listing Service. | Powered by 10K Research and Marketing.