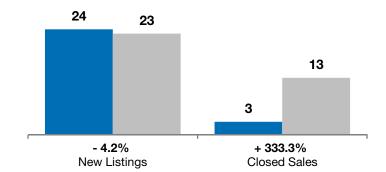

## - 25.0%+ 400.0%- 14.3%HarrisburgChange in<br/>New ListingsChange in<br/>Closed SalesChange in<br/>Median Sales Price

| April     |                                                        |                                                                                                   | Year to Date                                                                                                                                                                                                  |                                                                                                                                                                                                                                                                     |                                                                                                                                                                                                                                                                                                                            |
|-----------|--------------------------------------------------------|---------------------------------------------------------------------------------------------------|---------------------------------------------------------------------------------------------------------------------------------------------------------------------------------------------------------------|---------------------------------------------------------------------------------------------------------------------------------------------------------------------------------------------------------------------------------------------------------------------|----------------------------------------------------------------------------------------------------------------------------------------------------------------------------------------------------------------------------------------------------------------------------------------------------------------------------|
| 2013      | 2014                                                   | +/-                                                                                               | 2013                                                                                                                                                                                                          | 2014                                                                                                                                                                                                                                                                | +/-                                                                                                                                                                                                                                                                                                                        |
| 8         | 6                                                      | - 25.0%                                                                                           | 24                                                                                                                                                                                                            | 23                                                                                                                                                                                                                                                                  | - 4.2%                                                                                                                                                                                                                                                                                                                     |
| 1         | 5                                                      | + 400.0%                                                                                          | 3                                                                                                                                                                                                             | 13                                                                                                                                                                                                                                                                  | + 333.3%                                                                                                                                                                                                                                                                                                                   |
| \$251,000 | \$215,000                                              | - 14.3%                                                                                           | \$138,500                                                                                                                                                                                                     | \$174,900                                                                                                                                                                                                                                                           | + 26.3%                                                                                                                                                                                                                                                                                                                    |
| \$251,000 | \$190,800                                              | - 24.0%                                                                                           | \$169,500                                                                                                                                                                                                     | \$180,342                                                                                                                                                                                                                                                           | + 6.4%                                                                                                                                                                                                                                                                                                                     |
| 94.8%     | 96.5%                                                  | + 1.8%                                                                                            | 95.5%                                                                                                                                                                                                         | 97.1%                                                                                                                                                                                                                                                               | + 1.7%                                                                                                                                                                                                                                                                                                                     |
| 195       | 156                                                    | - 20.1%                                                                                           | 145                                                                                                                                                                                                           | 134                                                                                                                                                                                                                                                                 | - 7.6%                                                                                                                                                                                                                                                                                                                     |
| 28        | 21                                                     | - 25.0%                                                                                           |                                                                                                                                                                                                               |                                                                                                                                                                                                                                                                     |                                                                                                                                                                                                                                                                                                                            |
| 0.0       | 0.0                                                    |                                                                                                   |                                                                                                                                                                                                               |                                                                                                                                                                                                                                                                     |                                                                                                                                                                                                                                                                                                                            |
|           | 8<br>1<br>\$251,000<br>\$251,000<br>94.8%<br>195<br>28 | 2013 2014   8 6   1 5   \$251,000 \$215,000   \$251,000 \$190,800   94.8% 96.5%   195 156   28 21 | 2013   2014   + / -     8   6   - 25.0%     1   5   + 400.0%     \$251,000   \$215,000   - 14.3%     \$251,000   \$190,800   - 24.0%     94.8%   96.5%   + 1.8%     195   156   - 20.1%     28   21   - 25.0% | 2013   2014   + / -   2013     8   6   - 25.0%   24     1   5   + 400.0%   3     \$251,000   \$215,000   - 14.3%   \$138,500     \$251,000   \$190,800   - 24.0%   \$169,500     94.8%   96.5%   + 1.8%   95.5%     195   156   - 20.1%   145     28   21   - 25.0% | 2013   2014   + / -   2013   2014     8   6   - 25.0%   24   23     1   5   + 400.0%   3   13     \$251,000   \$215,000   - 14.3%   \$138,500   \$174,900     \$251,000   \$190,800   - 24.0%   \$169,500   \$180,342     94.8%   96.5%   + 1.8%   95.5%   97.1%     195   156   - 20.1%   145   134     28   21   - 25.0% |

Year to Date

2013 2014