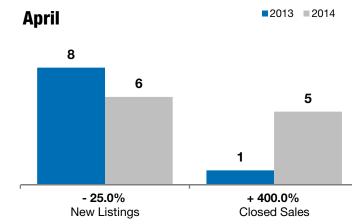

## - 25.0%+ 400.0%- 14.3%HarrisburgChange in<br/>New ListingsChange in<br/>Closed SalesChange in<br/>Median Sales Price

| April     |                                                        |                                                                                                   | Year to Date                                                                                                                                                                                                  |                                                                                                                                                                                                                                                                     |                                                                                                                                                                                                                                                                                                                            |
|-----------|--------------------------------------------------------|---------------------------------------------------------------------------------------------------|---------------------------------------------------------------------------------------------------------------------------------------------------------------------------------------------------------------|---------------------------------------------------------------------------------------------------------------------------------------------------------------------------------------------------------------------------------------------------------------------|----------------------------------------------------------------------------------------------------------------------------------------------------------------------------------------------------------------------------------------------------------------------------------------------------------------------------|
| 2013      | 2014                                                   | +/-                                                                                               | 2013                                                                                                                                                                                                          | 2014                                                                                                                                                                                                                                                                | +/-                                                                                                                                                                                                                                                                                                                        |
| 8         | 6                                                      | - 25.0%                                                                                           | 24                                                                                                                                                                                                            | 23                                                                                                                                                                                                                                                                  | - 4.2%                                                                                                                                                                                                                                                                                                                     |
| 1         | 5                                                      | + 400.0%                                                                                          | 3                                                                                                                                                                                                             | 13                                                                                                                                                                                                                                                                  | + 333.3%                                                                                                                                                                                                                                                                                                                   |
| \$251,000 | \$215,000                                              | - 14.3%                                                                                           | \$138,500                                                                                                                                                                                                     | \$174,900                                                                                                                                                                                                                                                           | + 26.3%                                                                                                                                                                                                                                                                                                                    |
| \$251,000 | \$190,800                                              | - 24.0%                                                                                           | \$169,500                                                                                                                                                                                                     | \$180,342                                                                                                                                                                                                                                                           | + 6.4%                                                                                                                                                                                                                                                                                                                     |
| 94.8%     | 96.5%                                                  | + 1.8%                                                                                            | 95.5%                                                                                                                                                                                                         | 97.1%                                                                                                                                                                                                                                                               | + 1.7%                                                                                                                                                                                                                                                                                                                     |
| 195       | 156                                                    | - 20.1%                                                                                           | 145                                                                                                                                                                                                           | 134                                                                                                                                                                                                                                                                 | - 7.6%                                                                                                                                                                                                                                                                                                                     |
| 28        | 21                                                     | - 25.0%                                                                                           |                                                                                                                                                                                                               |                                                                                                                                                                                                                                                                     |                                                                                                                                                                                                                                                                                                                            |
| 0.0       | 0.0                                                    |                                                                                                   |                                                                                                                                                                                                               |                                                                                                                                                                                                                                                                     |                                                                                                                                                                                                                                                                                                                            |
|           | 8<br>1<br>\$251,000<br>\$251,000<br>94.8%<br>195<br>28 | 2013 2014   8 6   1 5   \$251,000 \$215,000   \$251,000 \$190,800   94.8% 96.5%   195 156   28 21 | 2013   2014   + / -     8   6   - 25.0%     1   5   + 400.0%     \$251,000   \$215,000   - 14.3%     \$251,000   \$190,800   - 24.0%     94.8%   96.5%   + 1.8%     195   156   - 20.1%     28   21   - 25.0% | 2013   2014   + / -   2013     8   6   - 25.0%   24     1   5   + 400.0%   3     \$251,000   \$215,000   - 14.3%   \$138,500     \$251,000   \$190,800   - 24.0%   \$169,500     94.8%   96.5%   + 1.8%   95.5%     195   156   - 20.1%   145     28   21   - 25.0% | 2013   2014   + / -   2013   2014     8   6   - 25.0%   24   23     1   5   + 400.0%   3   13     \$251,000   \$215,000   - 14.3%   \$138,500   \$174,900     \$251,000   \$190,800   - 24.0%   \$169,500   \$180,342     94.8%   96.5%   + 1.8%   95.5%   97.1%     195   156   - 20.1%   145   134     28   21   - 25.0% |