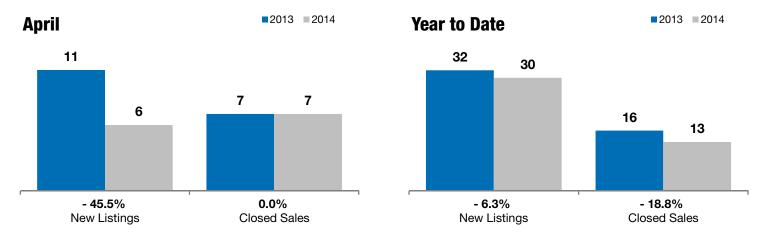

## Luverne

- 45.5%

0.0%

+ 41.1%

Change in **New Listings** 

Anril

Change in Closed Sales

Change in **Median Sales Price** 

| Rock County, MN                          | Aprii    |           |         | rear to Date |           |         |
|------------------------------------------|----------|-----------|---------|--------------|-----------|---------|
|                                          | 2013     | 2014      | +/-     | 2013         | 2014      | +/-     |
| New Listings                             | 11       | 6         | - 45.5% | 32           | 30        | - 6.3%  |
| Closed Sales                             | 7        | 7         | 0.0%    | 16           | 13        | - 18.8% |
| Median Sales Price*                      | \$81,500 | \$115,000 | + 41.1% | \$96,500     | \$115,000 | + 19.2% |
| Average Sales Price*                     | \$95,000 | \$104,429 | + 9.9%  | \$107,034    | \$112,739 | + 5.3%  |
| Percent of Original List Price Received* | 93.9%    | 90.2%     | - 4.0%  | 93.3%        | 89.7%     | - 3.8%  |
| Average Days on Market Until Sale        | 152      | 114       | - 25.0% | 191          | 123       | - 35.5% |
| Inventory of Homes for Sale              | 55       | 53        | - 3.6%  |              |           |         |
| Months Supply of Inventory               | 0.0      | 0.0       |         |              |           |         |