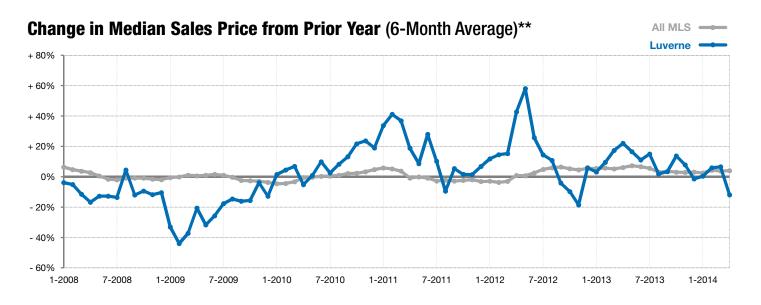

<sup>\*</sup> Does not account for list prices from any previous listing contracts or seller concessions. | Activity for one month can sometimes look extreme due to small sample size.

<sup>\*\*</sup> Each dot represents the change in median sales price from the prior year using a 6-month weighted average. This means that each of the 6 months used in a dot are proportioned according to their share of sales during that period. | Current as of May 6, 2014. All data from RASE Multiple Listing Service. | Powered by 10K Research and Marketing.