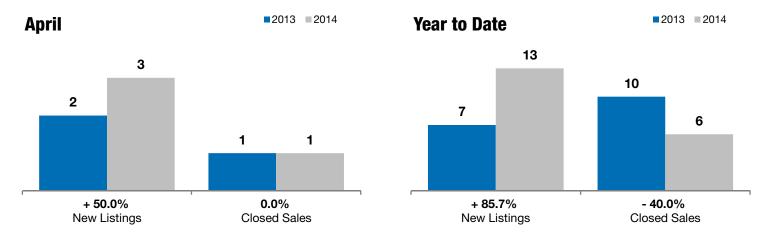

## **Parker**

+ 50.0%

0.0%

+89.2%

Change in **New Listings** 

Change in Closed Sales

Change in Median Sales Price

| Turner County, SD                        | April    |          |         | Year to Date |           |         |
|------------------------------------------|----------|----------|---------|--------------|-----------|---------|
|                                          | 2013     | 2014     | +/-     | 2013         | 2014      | +/-     |
| New Listings                             | 2        | 3        | + 50.0% | 7            | 13        | + 85.7% |
| Closed Sales                             | 1        | 1        | 0.0%    | 10           | 6         | - 40.0% |
| Median Sales Price*                      | \$37,000 | \$70,000 | + 89.2% | \$89,500     | \$145,250 | + 62.3% |
| Average Sales Price*                     | \$37,000 | \$70,000 | + 89.2% | \$110,175    | \$147,167 | + 33.6% |
| Percent of Original List Price Received* | 82.2%    | 94.0%    | + 14.3% | 93.3%        | 96.3%     | + 3.3%  |
| Average Days on Market Until Sale        | 147      | 50       | - 66.0% | 130          | 145       | + 11.9% |
| Inventory of Homes for Sale              | 10       | 13       | + 30.0% |              |           |         |
| Months Supply of Inventory               | 0.0      | 0.0      |         |              |           |         |