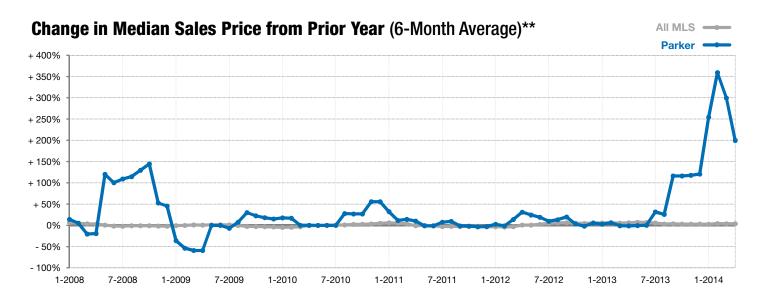

<sup>\*</sup> Does not account for list prices from any previous listing contracts or seller concessions. | Activity for one month can sometimes look extreme due to small sample size.

<sup>\*\*</sup> Each dot represents the change in median sales price from the prior year using a 6-month weighted average. This means that each of the 6 months used in a dot are proportioned according to their share of sales during that period. | Current as of May 9, 2014. All data from RASE Multiple Listing Service. | Powered by 10K Research and Marketing.