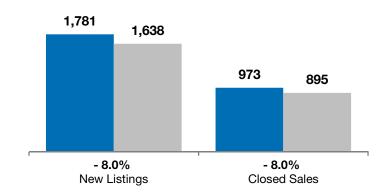

## Local Market Update – April 2014

A RESEARCH TOOL PROVIDED BY THE REALTOR® ASSOCIATION OF THE SIOUX EMPIRE, INC.

■2013 ■2014

| - 7.      | - 7.4%<br>Change in<br>New Listings                                                           |                                                                                                                                                                        | - 11.6%<br>Change in<br>Closed Sales                                                                                                                                                                                                                                   |                                                                                                                                                                                                                                                                                                                                      | + 1.7%<br>Change in<br>Median Sales Price                                                                                                                                                                                                                                                                                                                                                                                |  |
|-----------|-----------------------------------------------------------------------------------------------|------------------------------------------------------------------------------------------------------------------------------------------------------------------------|------------------------------------------------------------------------------------------------------------------------------------------------------------------------------------------------------------------------------------------------------------------------|--------------------------------------------------------------------------------------------------------------------------------------------------------------------------------------------------------------------------------------------------------------------------------------------------------------------------------------|--------------------------------------------------------------------------------------------------------------------------------------------------------------------------------------------------------------------------------------------------------------------------------------------------------------------------------------------------------------------------------------------------------------------------|--|
|           |                                                                                               |                                                                                                                                                                        |                                                                                                                                                                                                                                                                        |                                                                                                                                                                                                                                                                                                                                      |                                                                                                                                                                                                                                                                                                                                                                                                                          |  |
| April     |                                                                                               |                                                                                                                                                                        | Year to Date                                                                                                                                                                                                                                                           |                                                                                                                                                                                                                                                                                                                                      |                                                                                                                                                                                                                                                                                                                                                                                                                          |  |
| 2013      | 2014                                                                                          | +/-                                                                                                                                                                    | 2013                                                                                                                                                                                                                                                                   | 2014                                                                                                                                                                                                                                                                                                                                 | +/-                                                                                                                                                                                                                                                                                                                                                                                                                      |  |
| 543       | 503                                                                                           | - 7.4%                                                                                                                                                                 | 1,781                                                                                                                                                                                                                                                                  | 1,638                                                                                                                                                                                                                                                                                                                                | - 8.0%                                                                                                                                                                                                                                                                                                                                                                                                                   |  |
| 328       | 290                                                                                           | - 11.6%                                                                                                                                                                | 973                                                                                                                                                                                                                                                                    | 895                                                                                                                                                                                                                                                                                                                                  | - 8.0%                                                                                                                                                                                                                                                                                                                                                                                                                   |  |
| \$159,950 | \$162,700                                                                                     | + 1.7%                                                                                                                                                                 | \$155,000                                                                                                                                                                                                                                                              | \$156,000                                                                                                                                                                                                                                                                                                                            | + 0.6%                                                                                                                                                                                                                                                                                                                                                                                                                   |  |
| \$183,873 | \$183,696                                                                                     | - 0.1%                                                                                                                                                                 | \$173,665                                                                                                                                                                                                                                                              | \$176,126                                                                                                                                                                                                                                                                                                                            | + 1.4%                                                                                                                                                                                                                                                                                                                                                                                                                   |  |
| 98.4%     | 98.4%                                                                                         | - 0.1%                                                                                                                                                                 | 97.8%                                                                                                                                                                                                                                                                  | <b>98.1</b> %                                                                                                                                                                                                                                                                                                                        | + 0.3%                                                                                                                                                                                                                                                                                                                                                                                                                   |  |
| 108       | 83                                                                                            | - 23.1%                                                                                                                                                                | 108                                                                                                                                                                                                                                                                    | 97                                                                                                                                                                                                                                                                                                                                   | - 10.7%                                                                                                                                                                                                                                                                                                                                                                                                                  |  |
| 1,132     | 1,228                                                                                         | + 8.5%                                                                                                                                                                 |                                                                                                                                                                                                                                                                        |                                                                                                                                                                                                                                                                                                                                      |                                                                                                                                                                                                                                                                                                                                                                                                                          |  |
| 0.0       | 0.0                                                                                           |                                                                                                                                                                        |                                                                                                                                                                                                                                                                        |                                                                                                                                                                                                                                                                                                                                      |                                                                                                                                                                                                                                                                                                                                                                                                                          |  |
|           | Char<br>New L<br>2013<br>543<br>328<br>\$159,950<br>\$183,873<br>98.4%<br>108<br>1,132<br>0.0 | Change in    New Listings    2013  2014    543  503    328  290    \$159,950  \$162,700    \$183,873  \$183,696    98.4%  98.4%    108  83    1,132  1,228    0.0  0.0 | Change in<br>New Listings  Char<br>Close    April  Close    2013  2014  + / -    543  503  - 7.4%    328  290  - 11.6%    \$159,950  \$162,700  + 1.7%    \$183,873  \$183,696  - 0.1%    98.4%  98.4%  - 0.1%    108  83  - 23.1%    1,132  1,228  + 8.5%    0.0  0.0 | Change in<br>New Listings  Change in<br>Closed Sales    April  Ye    2013  2014  + / -  2013    543  503  - 7.4%  1,781    328  290  - 11.6%  973    \$159,950  \$162,700  + 1.7%  \$155,000    \$183,873  \$183,696  - 0.1%  \$173,665    98.4%  98.4%  - 0.1%  97.8%    108  83  - 23.1%  108    1,132  1,228  + 8.5%     0.0  0.0 | Change in<br>New Listings  Change in<br>Closed Sales  Change in<br>Median Sa    April  Year to Da    2013  2014  + / -  2013  2014    543  503  - 7.4%  1,781  1,638    328  290  - 11.6%  973  895    \$159,950  \$162,700  + 1.7%  \$155,000  \$156,000    \$183,873  \$183,696  - 0.1%  \$173,665  \$176,126    98.4%  98.4%  - 0.1%  97.8%  98.1%    108  83  - 23.1%  108  97    1,132  1,228  + 8.5%      0.0  0.0 |  |