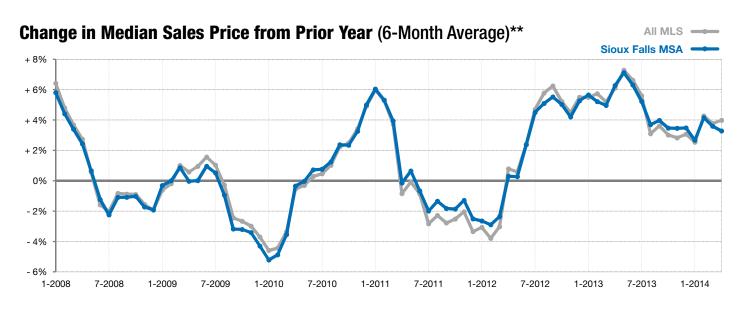

Year to Date

\*\* Each dot represents the change in median sales price from the prior year using a 6-month weighted average. This means that each of the 6 months used in a dot are proportioned according to their share of sales during that period. | Current as of May 9, 2014. All data from RASE Multiple Listing Service. | Powered by 10K Research and Marketing.