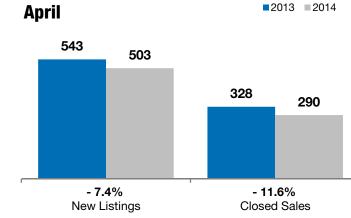

## Local Market Update – April 2014

A RESEARCH TOOL PROVIDED BY THE REALTOR® ASSOCIATION OF THE SIOUX EMPIRE, INC.

■2013 ■2014

| - 7.      | - 7.4%<br>Change in<br>New Listings                                                           |                                                                                                                                                                        | - 11.6%<br>Change in<br>Closed Sales                                                                                                                                                                                                                                   |                                                                                                                                                                                                                                                                                                                                      | + 1.7%<br>Change in<br>Median Sales Price                                                                                                                                                                                                                                                                                                                                                                                |  |
|-----------|-----------------------------------------------------------------------------------------------|------------------------------------------------------------------------------------------------------------------------------------------------------------------------|------------------------------------------------------------------------------------------------------------------------------------------------------------------------------------------------------------------------------------------------------------------------|--------------------------------------------------------------------------------------------------------------------------------------------------------------------------------------------------------------------------------------------------------------------------------------------------------------------------------------|--------------------------------------------------------------------------------------------------------------------------------------------------------------------------------------------------------------------------------------------------------------------------------------------------------------------------------------------------------------------------------------------------------------------------|--|
|           |                                                                                               |                                                                                                                                                                        |                                                                                                                                                                                                                                                                        |                                                                                                                                                                                                                                                                                                                                      |                                                                                                                                                                                                                                                                                                                                                                                                                          |  |
| April     |                                                                                               |                                                                                                                                                                        | Year to Date                                                                                                                                                                                                                                                           |                                                                                                                                                                                                                                                                                                                                      |                                                                                                                                                                                                                                                                                                                                                                                                                          |  |
| 2013      | 2014                                                                                          | +/-                                                                                                                                                                    | 2013                                                                                                                                                                                                                                                                   | 2014                                                                                                                                                                                                                                                                                                                                 | +/-                                                                                                                                                                                                                                                                                                                                                                                                                      |  |
| 543       | 503                                                                                           | - 7.4%                                                                                                                                                                 | 1,781                                                                                                                                                                                                                                                                  | 1,638                                                                                                                                                                                                                                                                                                                                | - 8.0%                                                                                                                                                                                                                                                                                                                                                                                                                   |  |
| 328       | 290                                                                                           | - 11.6%                                                                                                                                                                | 973                                                                                                                                                                                                                                                                    | 895                                                                                                                                                                                                                                                                                                                                  | - 8.0%                                                                                                                                                                                                                                                                                                                                                                                                                   |  |
| \$159,950 | \$162,700                                                                                     | + 1.7%                                                                                                                                                                 | \$155,000                                                                                                                                                                                                                                                              | \$156,000                                                                                                                                                                                                                                                                                                                            | + 0.6%                                                                                                                                                                                                                                                                                                                                                                                                                   |  |
| \$183,873 | \$183,696                                                                                     | - 0.1%                                                                                                                                                                 | \$173,665                                                                                                                                                                                                                                                              | \$176,126                                                                                                                                                                                                                                                                                                                            | + 1.4%                                                                                                                                                                                                                                                                                                                                                                                                                   |  |
| 98.4%     | 98.4%                                                                                         | - 0.1%                                                                                                                                                                 | 97.8%                                                                                                                                                                                                                                                                  | <b>98.1</b> %                                                                                                                                                                                                                                                                                                                        | + 0.3%                                                                                                                                                                                                                                                                                                                                                                                                                   |  |
| 108       | 83                                                                                            | - 23.1%                                                                                                                                                                | 108                                                                                                                                                                                                                                                                    | 97                                                                                                                                                                                                                                                                                                                                   | - 10.7%                                                                                                                                                                                                                                                                                                                                                                                                                  |  |
| 1,132     | 1,228                                                                                         | + 8.5%                                                                                                                                                                 |                                                                                                                                                                                                                                                                        |                                                                                                                                                                                                                                                                                                                                      |                                                                                                                                                                                                                                                                                                                                                                                                                          |  |
| 0.0       | 0.0                                                                                           |                                                                                                                                                                        |                                                                                                                                                                                                                                                                        |                                                                                                                                                                                                                                                                                                                                      |                                                                                                                                                                                                                                                                                                                                                                                                                          |  |
|           | Char<br>New L<br>2013<br>543<br>328<br>\$159,950<br>\$183,873<br>98.4%<br>108<br>1,132<br>0.0 | Change in    New Listings    2013  2014    543  503    328  290    \$159,950  \$162,700    \$183,873  \$183,696    98.4%  98.4%    108  83    1,132  1,228    0.0  0.0 | Change in<br>New Listings  Char<br>Close    April  Close    2013  2014  + / -    543  503  - 7.4%    328  290  - 11.6%    \$159,950  \$162,700  + 1.7%    \$183,873  \$183,696  - 0.1%    98.4%  98.4%  - 0.1%    108  83  - 23.1%    1,132  1,228  + 8.5%    0.0  0.0 | Change in<br>New Listings  Change in<br>Closed Sales    April  Ye    2013  2014  + / -  2013    543  503  - 7.4%  1,781    328  290  - 11.6%  973    \$159,950  \$162,700  + 1.7%  \$155,000    \$183,873  \$183,696  - 0.1%  \$173,665    98.4%  98.4%  - 0.1%  97.8%    108  83  - 23.1%  108    1,132  1,228  + 8.5%     0.0  0.0 | Change in<br>New Listings  Change in<br>Closed Sales  Change in<br>Median Sa    April  Year to Da    2013  2014  + / -  2013  2014    543  503  - 7.4%  1,781  1,638    328  290  - 11.6%  973  895    \$159,950  \$162,700  + 1.7%  \$155,000  \$156,000    \$183,873  \$183,696  - 0.1%  \$173,665  \$176,126    98.4%  98.4%  - 0.1%  97.8%  98.1%    108  83  - 23.1%  108  97    1,132  1,228  + 8.5%      0.0  0.0 |  |