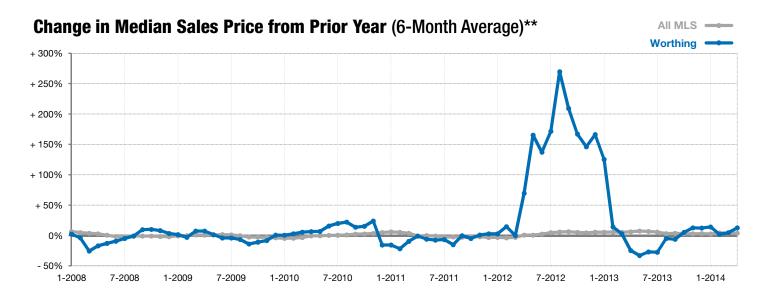

## Worthing

+ 50.0%

0.0%

- 17.3%

Change in **New Listings** 

Change in Closed Sales

Change in Median Sales Price

| Lincoln County, SD                       | April     |           |         | Year to Date |           |         |
|------------------------------------------|-----------|-----------|---------|--------------|-----------|---------|
|                                          | 2013      | 2014      | +/-     | 2013         | 2014      | +/-     |
| New Listings                             | 2         | 3         | + 50.0% | 14           | 12        | - 14.3% |
| Closed Sales                             | 2         | 2         | 0.0%    | 6            | 4         | - 33.3% |
| Median Sales Price*                      | \$131,200 | \$108,500 | - 17.3% | \$131,200    | \$133,250 | + 1.6%  |
| Average Sales Price*                     | \$131,200 | \$108,500 | - 17.3% | \$123,933    | \$128,875 | + 4.0%  |
| Percent of Original List Price Received* | 101.0%    | 97.3%     | - 3.7%  | 94.7%        | 97.0%     | + 2.4%  |
| Average Days on Market Until Sale        | 74        | 35        | - 53.1% | 92           | 44        | - 52.5% |
| Inventory of Homes for Sale              | 6         | 6         | 0.0%    |              |           |         |
| Months Supply of Inventory               | 0.0       | 0.0       |         |              |           |         |

<sup>\*</sup> Does not account for list prices from any previous listing contracts or seller concessions. | Activity for one month can sometimes look extreme due to small sample size.

<sup>\*\*</sup> Each dot represents the change in median sales price from the prior year using a 6-month weighted average. This means that each of the 6 months used in a dot are proportioned according to their share of sales during that period. | Current as of May 9, 2014. All data from RASE Multiple Listing Service. | Powered by 10K Research and Marketing.