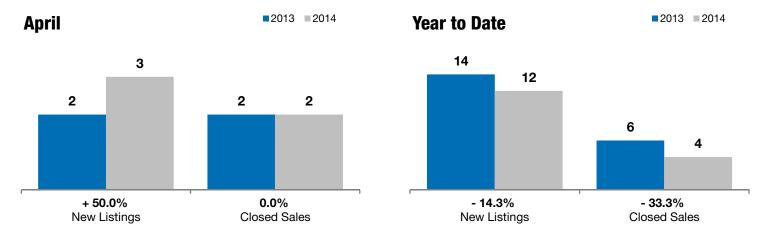

## Worthing

+ 50.0%

0.0%

- 17.3%

Change in **New Listings** 

Change in Closed Sales

Change in Median Sales Price

| Lincoln County, SD                       | April     |           |         | Year to Date |           |         |
|------------------------------------------|-----------|-----------|---------|--------------|-----------|---------|
|                                          | 2013      | 2014      | +/-     | 2013         | 2014      | +/-     |
| New Listings                             | 2         | 3         | + 50.0% | 14           | 12        | - 14.3% |
| Closed Sales                             | 2         | 2         | 0.0%    | 6            | 4         | - 33.3% |
| Median Sales Price*                      | \$131,200 | \$108,500 | - 17.3% | \$131,200    | \$133,250 | + 1.6%  |
| Average Sales Price*                     | \$131,200 | \$108,500 | - 17.3% | \$123,933    | \$128,875 | + 4.0%  |
| Percent of Original List Price Received* | 101.0%    | 97.3%     | - 3.7%  | 94.7%        | 97.0%     | + 2.4%  |
| Average Days on Market Until Sale        | 74        | 35        | - 53.1% | 92           | 44        | - 52.5% |
| Inventory of Homes for Sale              | 6         | 6         | 0.0%    |              |           |         |
| Months Supply of Inventory               | 0.0       | 0.0       |         |              |           |         |