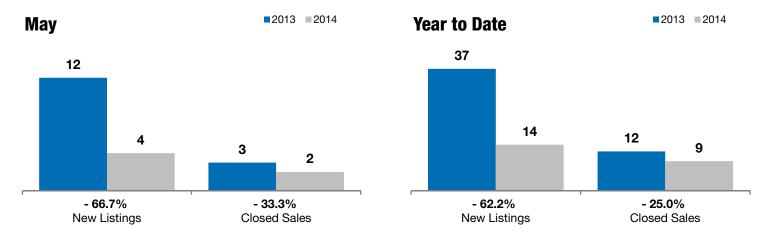

## **Beresford**

- 66.7%

- 33.3%

- 50.4%

Change in **New Listings** 

Change in Closed Sales

Change in Median Sales Price

| Union County, SD                         | May       |          |         | Year to Date |           |         |
|------------------------------------------|-----------|----------|---------|--------------|-----------|---------|
|                                          | 2013      | 2014     | +/-     | 2013         | 2014      | +/-     |
| New Listings                             | 12        | 4        | - 66.7% | 37           | 14        | - 62.2% |
| Closed Sales                             | 3         | 2        | - 33.3% | 12           | 9         | - 25.0% |
| Median Sales Price*                      | \$138,000 | \$68,450 | - 50.4% | \$95,000     | \$96,900  | + 2.0%  |
| Average Sales Price*                     | \$197,667 | \$68,450 | - 65.4% | \$113,221    | \$110,489 | - 2.4%  |
| Percent of Original List Price Received* | 93.6%     | 91.5%    | - 2.2%  | 91.5%        | 96.3%     | + 5.3%  |
| Average Days on Market Until Sale        | 79        | 123      | + 54.4% | 166          | 93        | - 44.0% |
| Inventory of Homes for Sale              | 30        | 20       | - 33.3% |              |           |         |
| Months Supply of Inventory               | 0.0       | 0.0      |         |              |           |         |