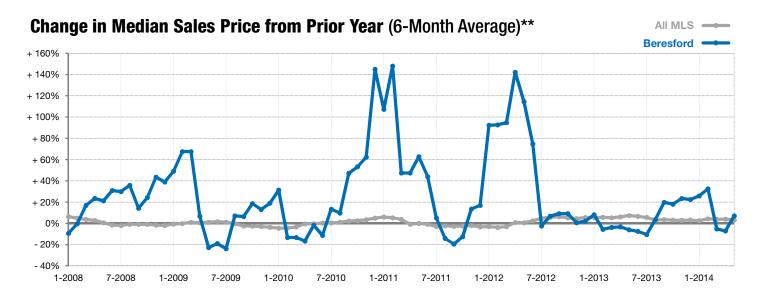

<sup>\*</sup> Does not account for list prices from any previous listing contracts or seller concessions. | Activity for one month can sometimes look extreme due to small sample size.

<sup>\*\*</sup> Each dot represents the change in median sales price from the prior year using a 6-month weighted average. This means that each of the 6 months used in a dot are proportioned according to their share of sales during that period. | Current as of June 5, 2014. All data from RASE Multiple Listing Service. | Powered by 10K Research and Marketing.