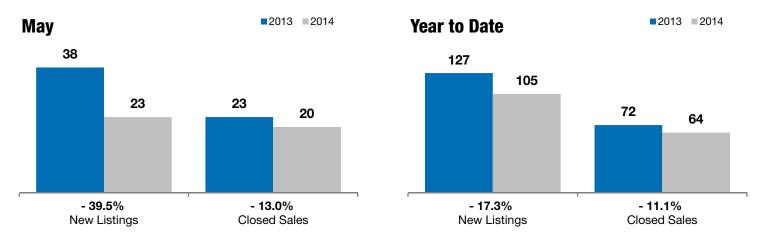

## **Harrisburg**

- 39.5%

- 13.0%

+ 1.7%

Change in **New Listings** 

Change in Closed Sales

Change in Median Sales Price

| Lincoln County, SD                       | May       |           |         | Year to Date |           |         |
|------------------------------------------|-----------|-----------|---------|--------------|-----------|---------|
|                                          | 2013      | 2014      | +/-     | 2013         | 2014      | +/-     |
| New Listings                             | 38        | 23        | - 39.5% | 127          | 105       | - 17.3% |
| Closed Sales                             | 23        | 20        | - 13.0% | 72           | 64        | - 11.1% |
| Median Sales Price*                      | \$179,000 | \$182,000 | + 1.7%  | \$168,250    | \$164,500 | - 2.2%  |
| Average Sales Price*                     | \$179,561 | \$196,179 | + 9.3%  | \$181,950    | \$181,128 | - 0.5%  |
| Percent of Original List Price Received* | 97.5%     | 99.5%     | + 2.0%  | 98.4%        | 98.9%     | + 0.5%  |
| Average Days on Market Until Sale        | 98        | 94        | - 3.7%  | 115          | 77        | - 33.2% |
| Inventory of Homes for Sale              | 55        | 48        | - 12.7% |              |           |         |
| Months Supply of Inventory               | 0.0       | 0.0       |         |              |           |         |