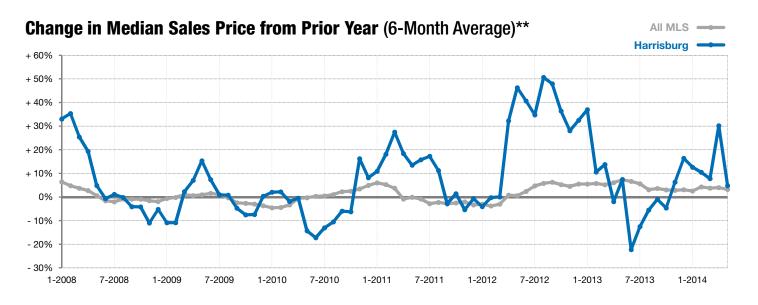

<sup>\*</sup> Does not account for list prices from any previous listing contracts or seller concessions. | Activity for one month can sometimes look extreme due to small sample size.

<sup>\*\*</sup> Each dot represents the change in median sales price from the prior year using a 6-month weighted average. This means that each of the 6 months used in a dot are proportioned according to their share of sales during that period. | Current as of June 5, 2014. All data from RASE Multiple Listing Service. | Powered by 10K Research and Marketing.