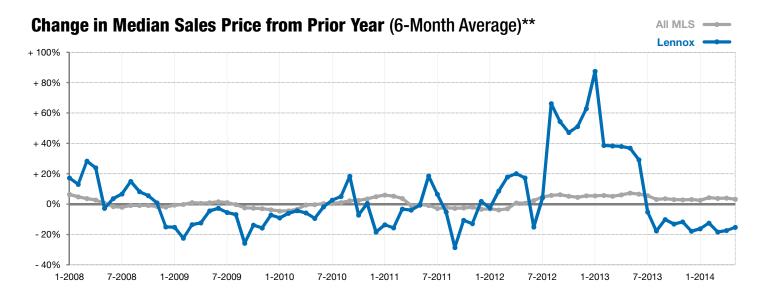

<sup>\*</sup> Does not account for list prices from any previous listing contracts or seller concessions. | Activity for one month can sometimes look extreme due to small sample size.

<sup>\*\*</sup> Each dot represents the change in median sales price from the prior year using a 6-month weighted average. This means that each of the 6 months used in a dot are proportioned according to their share of sales during that period. | Current as of June 5, 2014. All data from RASE Multiple Listing Service. | Powered by 10K Research and Marketing.