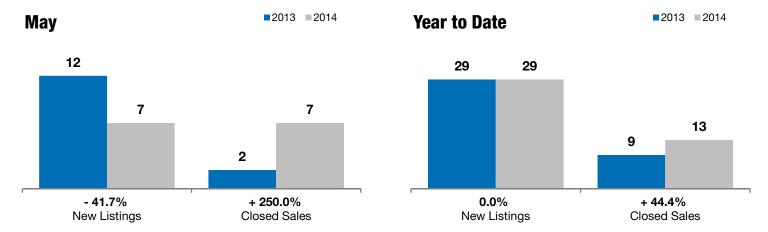

## Lennox

- 41.7%

+ 250.0%

- 12.3%

Change in **New Listings** 

Change in Closed Sales

Change in Median Sales Price

| Lincoln County, SD                       | May       |           |          | Year to Date |           |         |
|------------------------------------------|-----------|-----------|----------|--------------|-----------|---------|
|                                          | 2013      | 2014      | +/-      | 2013         | 2014      | +/-     |
| New Listings                             | 12        | 7         | - 41.7%  | 29           | 29        | 0.0%    |
| Closed Sales                             | 2         | 7         | + 250.0% | 9            | 13        | + 44.4% |
| Median Sales Price*                      | \$117,500 | \$103,000 | - 12.3%  | \$135,000    | \$103,000 | - 23.7% |
| Average Sales Price*                     | \$117,500 | \$109,271 | - 7.0%   | \$151,711    | \$109,446 | - 27.9% |
| Percent of Original List Price Received* | 91.2%     | 97.7%     | + 7.1%   | 95.7%        | 97.5%     | + 2.0%  |
| Average Days on Market Until Sale        | 38        | 72        | + 92.0%  | 93           | 71        | - 24.4% |
| Inventory of Homes for Sale              | 22        | 17        | - 22.7%  |              |           |         |
| Months Supply of Inventory               | 0.0       | 0.0       |          |              |           |         |