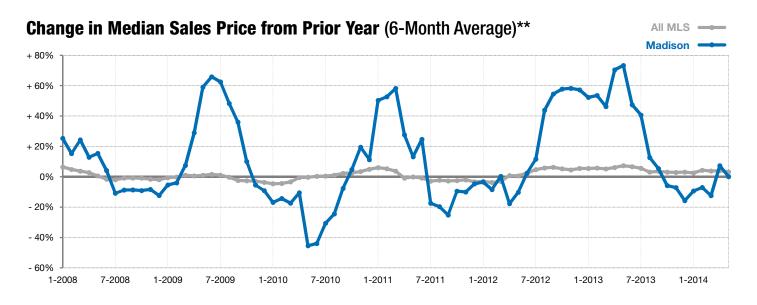

<sup>\*</sup> Does not account for list prices from any previous listing contracts or seller concessions. | Activity for one month can sometimes look extreme due to small sample size.

<sup>\*\*</sup> Each dot represents the change in median sales price from the prior year using a 6-month weighted average. This means that each of the 6 months used in a dot are proportioned according to their share of sales during that period. | Current as of June 5, 2014. All data from RASE Multiple Listing Service. | Powered by 10K Research and Marketing.