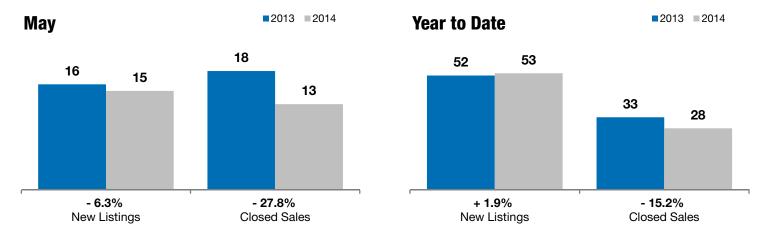

## **Madison**

- 6.3%

- 27.8%

- 12.1%

Change in **New Listings** 

Change in Closed Sales

Change in Median Sales Price

| Lake County, SD                          |           | May       |         |           | Year to Date |         |  |
|------------------------------------------|-----------|-----------|---------|-----------|--------------|---------|--|
|                                          | 2013      | 2014      | +/-     | 2013      | 2014         | +/-     |  |
| New Listings                             | 16        | 15        | - 6.3%  | 52        | 53           | + 1.9%  |  |
| Closed Sales                             | 18        | 13        | - 27.8% | 33        | 28           | - 15.2% |  |
| Median Sales Price*                      | \$135,450 | \$119,000 | - 12.1% | \$137,000 | \$115,750    | - 15.5% |  |
| Average Sales Price*                     | \$152,056 | \$130,188 | - 14.4% | \$152,883 | \$124,338    | - 18.7% |  |
| Percent of Original List Price Received* | 96.8%     | 93.3%     | - 3.5%  | 96.8%     | 93.9%        | - 3.1%  |  |
| Average Days on Market Until Sale        | 171       | 100       | - 41.4% | 164       | 122          | - 25.4% |  |
| Inventory of Homes for Sale              | 35        | 41        | + 17.1% |           |              |         |  |
| Months Supply of Inventory               | 0.0       | 0.0       |         |           |              |         |  |