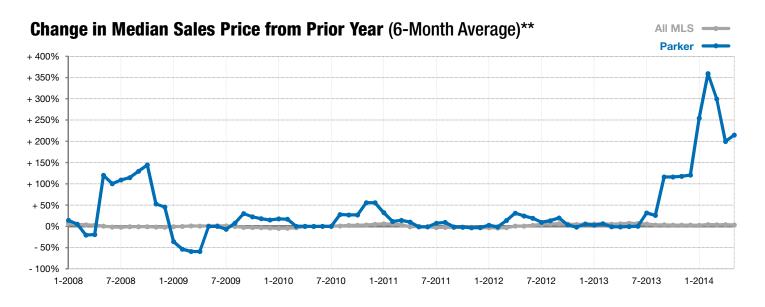

## **Parker**

- 40.0%

0.0%

- 15.9%

Change in **New Listings** 

Change in Closed Sales

Change in Median Sales Price

| Turner County, SD                        | May       |           |         | Year to Date |           |         |
|------------------------------------------|-----------|-----------|---------|--------------|-----------|---------|
|                                          | 2013      | 2014      | +/-     | 2013         | 2014      | +/-     |
| New Listings                             | 5         | 3         | - 40.0% | 12           | 16        | + 33.3% |
| Closed Sales                             | 2         | 2         | 0.0%    | 12           | 8         | - 33.3% |
| Median Sales Price*                      | \$164,000 | \$138,000 | - 15.9% | \$122,500    | \$145,250 | + 18.6% |
| Average Sales Price*                     | \$164,000 | \$138,000 | - 15.9% | \$119,146    | \$144,875 | + 21.6% |
| Percent of Original List Price Received* | 95.1%     | 94.3%     | - 0.8%  | 93.6%        | 95.8%     | + 2.4%  |
| Average Days on Market Until Sale        | 291       | 176       | - 39.7% | 157          | 153       | - 2.5%  |
| Inventory of Homes for Sale              | 11        | 11        | 0.0%    |              |           |         |
| Months Supply of Inventory               | 0.0       | 0.0       |         |              |           |         |

<sup>\*</sup> Does not account for list prices from any previous listing contracts or seller concessions. | Activity for one month can sometimes look extreme due to small sample size.

<sup>\*\*</sup> Each dot represents the change in median sales price from the prior year using a 6-month weighted average. This means that each of the 6 months used in a dot are proportioned according to their share of sales during that period. | Current as of June 5, 2014. All data from RASE Multiple Listing Service. | Powered by 10K Research and Marketing.