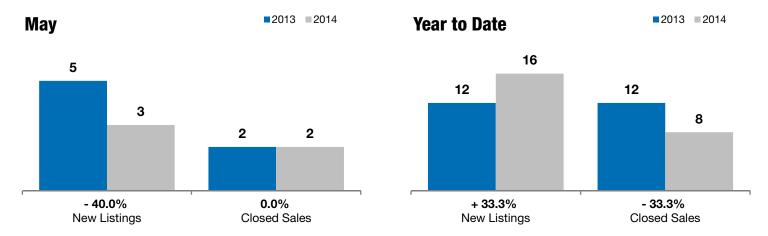

## **Parker**

- 40.0%

0.0%

- 15.9%

Change in **New Listings** 

Change in Closed Sales

Change in Median Sales Price

| Turner County, SD                        | May       |           |         | Year to Date |           |         |
|------------------------------------------|-----------|-----------|---------|--------------|-----------|---------|
|                                          | 2013      | 2014      | +/-     | 2013         | 2014      | +/-     |
| New Listings                             | 5         | 3         | - 40.0% | 12           | 16        | + 33.3% |
| Closed Sales                             | 2         | 2         | 0.0%    | 12           | 8         | - 33.3% |
| Median Sales Price*                      | \$164,000 | \$138,000 | - 15.9% | \$122,500    | \$145,250 | + 18.6% |
| Average Sales Price*                     | \$164,000 | \$138,000 | - 15.9% | \$119,146    | \$144,875 | + 21.6% |
| Percent of Original List Price Received* | 95.1%     | 94.3%     | - 0.8%  | 93.6%        | 95.8%     | + 2.4%  |
| Average Days on Market Until Sale        | 291       | 176       | - 39.7% | 157          | 153       | - 2.5%  |
| Inventory of Homes for Sale              | 11        | 11        | 0.0%    |              |           |         |
| Months Supply of Inventory               | 0.0       | 0.0       |         |              |           |         |