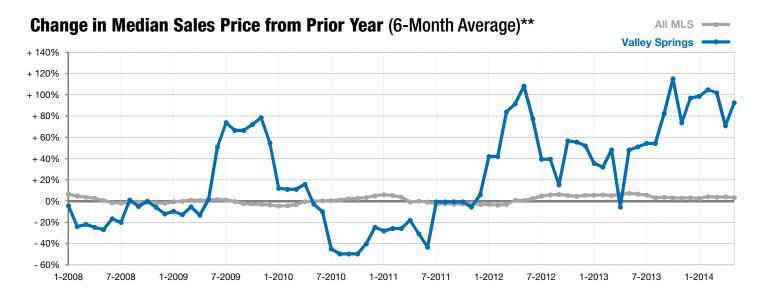

## **Valley Springs**

0.0% + 100.0%

+ 0.3%

Change in **New Listings** 

Change in Closed Sales

Change in **Median Sales Price** 

| Minnehaha County, SD                     | мау       |           |          | Year to Date |           |         |
|------------------------------------------|-----------|-----------|----------|--------------|-----------|---------|
|                                          | 2013      | 2014      | +/-      | 2013         | 2014      | +/-     |
| New Listings                             | 3         | 3         | 0.0%     | 9            | 8         | - 11.1% |
| Closed Sales                             | 1         | 2         | + 100.0% | 5            | 3         | - 40.0% |
| Median Sales Price*                      | \$148,000 | \$148,500 | + 0.3%   | \$148,000    | \$127,500 | - 13.9% |
| Average Sales Price*                     | \$148,000 | \$148,500 | + 0.3%   | \$124,360    | \$127,500 | + 2.5%  |
| Percent of Original List Price Received* | 98.7%     | 96.7%     | - 2.0%   | 97.3%        | 96.8%     | - 0.5%  |
| Average Days on Market Until Sale        | 116       | 56        | - 51.7%  | 90           | 113       | + 25.0% |
| Inventory of Homes for Sale              | 5         | 4         | - 20.0%  |              |           |         |
| Months Supply of Inventory               | 0.0       | 0.0       |          |              |           |         |

Does not account for list prices from any previous listing contracts or seller concessions. | Activity for one month can sometimes look extreme due to small sample size.

<sup>\*\*</sup> Each dot represents the change in median sales price from the prior year using a 6-month weighted average. This means that each of the 6 months used in a dot are proportioned according to their share of sales during that period. | Current as of June 5, 2014. All data from RASE Multiple Listing Service. | Powered by 10K Research and Marketing.