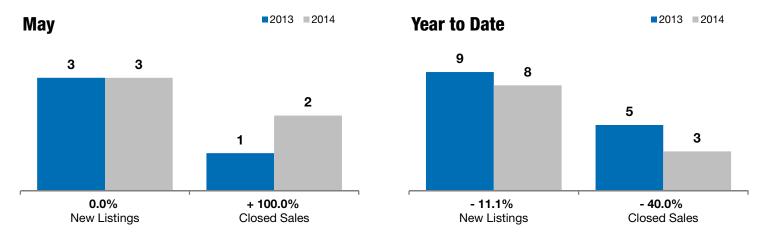

## **Valley Springs**

0.0% + 100.0%

+ 0.3%

Change in **New Listings** 

Change in Closed Sales

Change in **Median Sales Price** 

| Minnehaha County, SD                     | мау       |           |          | Year to Date |           |         |
|------------------------------------------|-----------|-----------|----------|--------------|-----------|---------|
|                                          | 2013      | 2014      | +/-      | 2013         | 2014      | +/-     |
| New Listings                             | 3         | 3         | 0.0%     | 9            | 8         | - 11.1% |
| Closed Sales                             | 1         | 2         | + 100.0% | 5            | 3         | - 40.0% |
| Median Sales Price*                      | \$148,000 | \$148,500 | + 0.3%   | \$148,000    | \$127,500 | - 13.9% |
| Average Sales Price*                     | \$148,000 | \$148,500 | + 0.3%   | \$124,360    | \$127,500 | + 2.5%  |
| Percent of Original List Price Received* | 98.7%     | 96.7%     | - 2.0%   | 97.3%        | 96.8%     | - 0.5%  |
| Average Days on Market Until Sale        | 116       | 56        | - 51.7%  | 90           | 113       | + 25.0% |
| Inventory of Homes for Sale              | 5         | 4         | - 20.0%  |              |           |         |
| Months Supply of Inventory               | 0.0       | 0.0       |          |              |           |         |