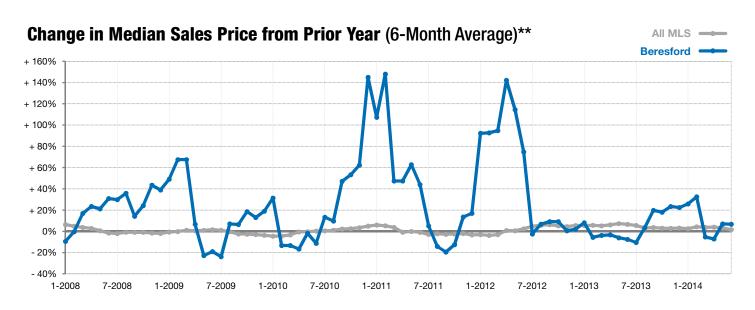

list prices from any previous listing contracts or seller concessions. | Activity for one month can sometimes look extreme due to small sample size

\*\* Each dot represents the change in median sales price from the prior year using a 6-month weighted average. This means that each of the 6 months used in a dot are proportioned according to their share of sales during that period. | Current as of July 7, 2014. All data from RASE Multiple Listing Service. | Powered by 10K Research and Marketing.