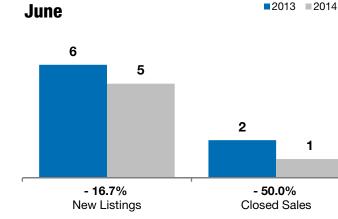

## - 16.7%- 50.0%+ 414.5%BeresfordChange in<br/>New ListingsChange in<br/>Closed SalesChange in<br/>Median Sales Price

Year to Date

| Union County, SD                         |          | June      |          |           | Year to Date |         |  |
|------------------------------------------|----------|-----------|----------|-----------|--------------|---------|--|
|                                          | 2013     | 2014      | +/-      | 2013      | 2014         | +/-     |  |
| New Listings                             | 6        | 5         | - 16.7%  | 43        | 19           | - 55.8% |  |
| Closed Sales                             | 2        | 1         | - 50.0%  | 14        | 11           | - 21.4% |  |
| Median Sales Price*                      | \$87,462 | \$450,000 | + 414.5% | \$95,000  | \$96,900     | + 2.0%  |  |
| Average Sales Price*                     | \$87,462 | \$450,000 | + 414.5% | \$109,541 | \$137,673    | + 25.7% |  |
| Percent of Original List Price Received* | 90.0%    | 113.9%    | + 26.6%  | 91.2%     | 94.8%        | + 3.9%  |  |
| Average Days on Market Until Sale        | 80       | 276       | + 247.2% | 154       | 143          | - 6.7%  |  |
| Inventory of Homes for Sale              | 28       | 18        | - 35.7%  |           |              |         |  |
| Months Supply of Inventory               | 0.0      | 0.0       |          |           |              |         |  |