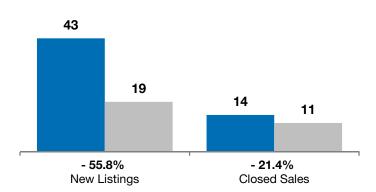

## - 16.7%- 50.0%+ 414.5%BeresfordChange in<br/>New ListingsChange in<br/>Closed SalesChange in<br/>Median Sales Price

Year to Date

| Union County, SD                         |          | June      |          |           | Year to Date |         |  |
|------------------------------------------|----------|-----------|----------|-----------|--------------|---------|--|
|                                          | 2013     | 2014      | +/-      | 2013      | 2014         | +/-     |  |
| New Listings                             | 6        | 5         | - 16.7%  | 43        | 19           | - 55.8% |  |
| Closed Sales                             | 2        | 1         | - 50.0%  | 14        | 11           | - 21.4% |  |
| Median Sales Price*                      | \$87,462 | \$450,000 | + 414.5% | \$95,000  | \$96,900     | + 2.0%  |  |
| Average Sales Price*                     | \$87,462 | \$450,000 | + 414.5% | \$109,541 | \$137,673    | + 25.7% |  |
| Percent of Original List Price Received* | 90.0%    | 113.9%    | + 26.6%  | 91.2%     | 94.8%        | + 3.9%  |  |
| Average Days on Market Until Sale        | 80       | 276       | + 247.2% | 154       | 143          | - 6.7%  |  |
| Inventory of Homes for Sale              | 28       | 18        | - 35.7%  |           |              |         |  |
| Months Supply of Inventory               | 0.0      | 0.0       |          |           |              |         |  |