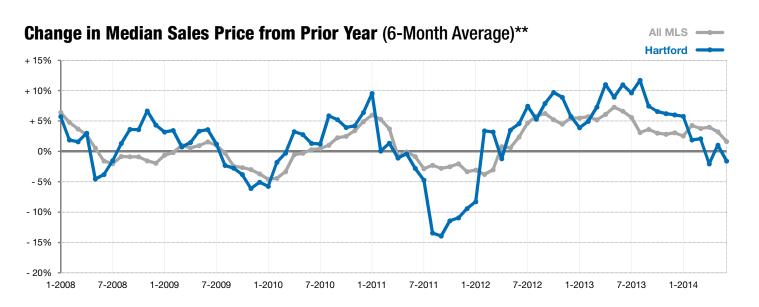

<sup>\*</sup> Does not account for list prices from any previous listing contracts or seller concessions. | Activity for one month can sometimes look extreme due to small sample size.

<sup>\*\*</sup> Each dot represents the change in median sales price from the prior year using a 6-month weighted average. This means that each of the 6 months used in a dot are proportioned according to their share of sales during that period. | Current as of July 7, 2014. All data from RASE Multiple Listing Service. | Powered by 10K Research and Marketing.