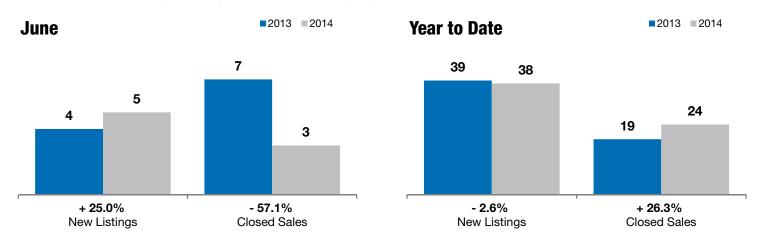

## **Hartford**

+ 25.0%

- 57.1%

- 43.0%

Change in New Listings Change in Closed Sales

Change in Median Sales Price

| Minnehaha County, SD                     |           | June      |         |           | Year to Date |         |  |
|------------------------------------------|-----------|-----------|---------|-----------|--------------|---------|--|
|                                          | 2013      | 2014      | +/-     | 2013      | 2014         | +/-     |  |
| New Listings                             | 4         | 5         | + 25.0% | 39        | 38           | - 2.6%  |  |
| Closed Sales                             | 7         | 3         | - 57.1% | 19        | 24           | + 26.3% |  |
| Median Sales Price*                      | \$222,000 | \$126,500 | - 43.0% | \$138,500 | \$179,950    | + 29.9% |  |
| Average Sales Price*                     | \$211,486 | \$151,917 | - 28.2% | \$188,653 | \$185,629    | - 1.6%  |  |
| Percent of Original List Price Received* | 98.3%     | 97.0%     | - 1.3%  | 95.5%     | 97.2%        | + 1.7%  |  |
| Average Days on Market Until Sale        | 101       | 87        | - 13.6% | 112       | 121          | + 8.0%  |  |
| Inventory of Homes for Sale              | 25        | 21        | - 16.0% |           |              |         |  |
| Months Supply of Inventory               | 0.0       | 0.0       |         |           |              |         |  |