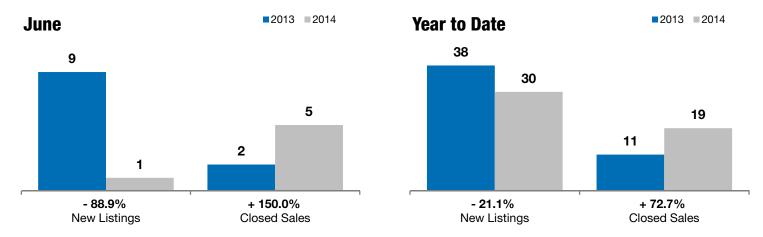

## Lennox

- 88.9%

+ 150.0%

+ 36.8%

Change in **New Listings** 

Change in Closed Sales

Change in Median Sales Price

| Lincoln County, SD                       | June     |           |          | Year to Date |           |         |
|------------------------------------------|----------|-----------|----------|--------------|-----------|---------|
|                                          | 2013     | 2014      | +/-      | 2013         | 2014      | +/-     |
| New Listings                             | 9        | 1         | - 88.9%  | 38           | 30        | - 21.1% |
| Closed Sales                             | 2        | 5         | + 150.0% | 11           | 19        | + 72.7% |
| Median Sales Price*                      | \$94,950 | \$129,900 | + 36.8%  | \$115,000    | \$127,000 | + 10.4% |
| Average Sales Price*                     | \$94,950 | \$137,580 | + 44.9%  | \$141,391    | \$118,195 | - 16.4% |
| Percent of Original List Price Received* | 100.0%   | 98.5%     | - 1.5%   | 96.4%        | 97.9%     | + 1.5%  |
| Average Days on Market Until Sale        | 124      | 80        | - 35.8%  | 99           | 72        | - 27.0% |
| Inventory of Homes for Sale              | 24       | 10        | - 58.3%  |              |           |         |
| Months Supply of Inventory               | 0.0      | 0.0       |          |              |           |         |