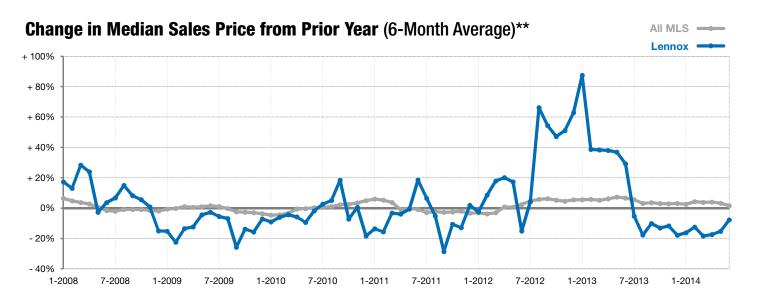

<sup>\*</sup> Does not account for list prices from any previous listing contracts or seller concessions. | Activity for one month can sometimes look extreme due to small sample size.

<sup>\*\*</sup> Each dot represents the change in median sales price from the prior year using a 6-month weighted average. This means that each of the 6 months used in a dot are proportioned according to their share of sales during that period. | Current as of July 7, 2014. All data from RASE Multiple Listing Service. | Powered by 10K Research and Marketing.