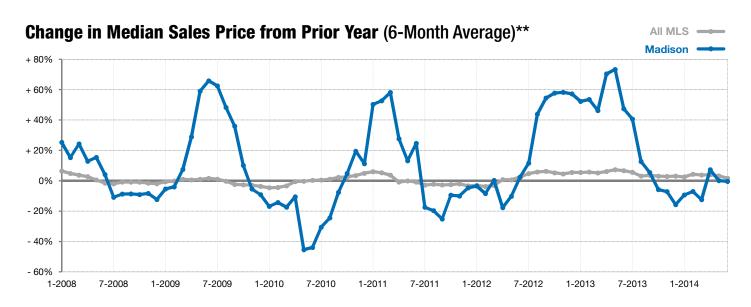

## + 61.5% - 55.6% +94.2%Madison Change in Change in Change in **New Listings Closed Sales Median Sales Price**

| Lake County, SD                          | June      |           |         | Year to Date |           |         |
|------------------------------------------|-----------|-----------|---------|--------------|-----------|---------|
|                                          | 2013      | 2014      | +/-     | 2013         | 2014      | +/-     |
| New Listings                             | 13        | 21        | + 61.5% | 65           | 75        | + 15.4% |
| Closed Sales                             | 9         | 4         | - 55.6% | 42           | 32        | - 23.8% |
| Median Sales Price*                      | \$85,500  | \$166,000 | + 94.2% | \$131,400    | \$119,500 | - 9.1%  |
| Average Sales Price*                     | \$108,789 | \$154,725 | + 42.2% | \$143,435    | \$128,136 | - 10.7% |
| Percent of Original List Price Received* | 96.7%     | 99.5%     | + 2.9%  | 96.8%        | 94.6%     | - 2.3%  |
| Average Days on Market Until Sale        | 160       | 70        | - 56.2% | 163          | 116       | - 29.0% |
| Inventory of Homes for Sale              | 34        | 46        | + 35.3% |              |           |         |
| Months Supply of Inventory               | 0.0       | 0.0       |         |              |           |         |

\* Does not account for list prices from any previous listing contracts or seller concessions. | Activity for one month can sometimes look extreme due to small sample size.

\*\* Each dot represents the change in median sales price from the prior year using a 6-month weighted average. This means that each of the 6 months used in a dot are proportioned according to their share of sales during that period. | Current as of July 7, 2014. All data from RASE Multiple Listing Service. | Powered by 10K Research and Marketing.