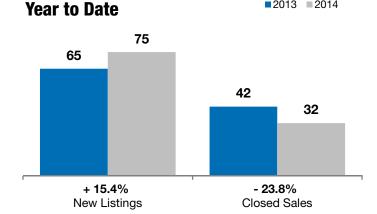

## + 61.5% - 55.6% +94.2%Madison Change in Change in Change in **New Listings Closed Sales Median Sales Price**

| Lake County, SD                          | June      |           |         | Year to Date |           |         |
|------------------------------------------|-----------|-----------|---------|--------------|-----------|---------|
|                                          | 2013      | 2014      | +/-     | 2013         | 2014      | +/-     |
| New Listings                             | 13        | 21        | + 61.5% | 65           | 75        | + 15.4% |
| Closed Sales                             | 9         | 4         | - 55.6% | 42           | 32        | - 23.8% |
| Median Sales Price*                      | \$85,500  | \$166,000 | + 94.2% | \$131,400    | \$119,500 | - 9.1%  |
| Average Sales Price*                     | \$108,789 | \$154,725 | + 42.2% | \$143,435    | \$128,136 | - 10.7% |
| Percent of Original List Price Received* | 96.7%     | 99.5%     | + 2.9%  | 96.8%        | 94.6%     | - 2.3%  |
| Average Days on Market Until Sale        | 160       | 70        | - 56.2% | 163          | 116       | - 29.0% |
| Inventory of Homes for Sale              | 34        | 46        | + 35.3% |              |           |         |
| Months Supply of Inventory               | 0.0       | 0.0       |         |              |           |         |

\* Does not account for list prices from any previous listing contracts or seller concessions. | Activity for one month can sometimes look extreme due to small sample size.

\*\* Each dot represents the change in median sales price from the prior year using a 6-month weighted average. This means that each of the 6 months used in a dot are proportioned according to their share of sales during that period. | Current as of July 7, 2014. All data from RASE Multiple Listing Service. | Powered by 10K Research and Marketing.