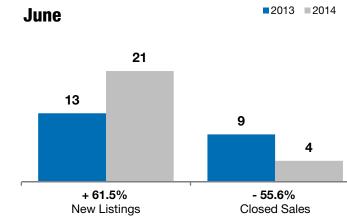

## + 61.5% - 55.6% +94.2%Madison Change in Change in Change in **New Listings Closed Sales Median Sales Price**

| Lake County, SD                          | June      |           |         | Year to Date |           |         |
|------------------------------------------|-----------|-----------|---------|--------------|-----------|---------|
|                                          | 2013      | 2014      | +/-     | 2013         | 2014      | +/-     |
| New Listings                             | 13        | 21        | + 61.5% | 65           | 75        | + 15.4% |
| Closed Sales                             | 9         | 4         | - 55.6% | 42           | 32        | - 23.8% |
| Median Sales Price*                      | \$85,500  | \$166,000 | + 94.2% | \$131,400    | \$119,500 | - 9.1%  |
| Average Sales Price*                     | \$108,789 | \$154,725 | + 42.2% | \$143,435    | \$128,136 | - 10.7% |
| Percent of Original List Price Received* | 96.7%     | 99.5%     | + 2.9%  | 96.8%        | 94.6%     | - 2.3%  |
| Average Days on Market Until Sale        | 160       | 70        | - 56.2% | 163          | 116       | - 29.0% |
| Inventory of Homes for Sale              | 34        | 46        | + 35.3% |              |           |         |
| Months Supply of Inventory               | 0.0       | 0.0       |         |              |           |         |

\* Does not account for list prices from any previous listing contracts or seller concessions. | Activity for one month can sometimes look extreme due to small sample size.

\*\* Each dot represents the change in median sales price from the prior year using a 6-month weighted average. This means that each of the 6 months used in a dot are proportioned according to their share of sales during that period. | Current as of July 7, 2014. All data from RASE Multiple Listing Service. | Powered by 10K Research and Marketing.