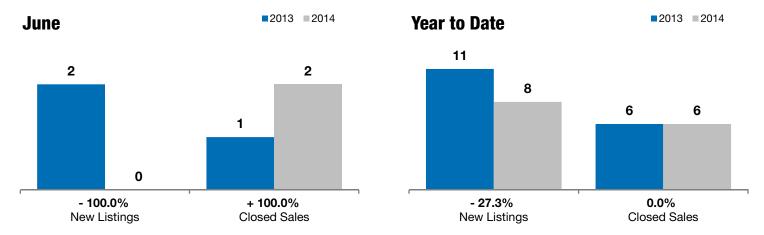

## **Valley Springs**

- 100.0%

+ 100.0%

- 2.1%

Change in **New Listings** 

Change in Closed Sales

Change in Median Sales Price

| June      |                                                        |                                                                                    | Year to Date                                                                                                                                                                                                                                             |                                                                                                                                                                                                                                                                                                                                                                                                                                                     |                                                                                                                                                                                                                                                                                                                                                                                                                                                                                                                                            |
|-----------|--------------------------------------------------------|------------------------------------------------------------------------------------|----------------------------------------------------------------------------------------------------------------------------------------------------------------------------------------------------------------------------------------------------------|-----------------------------------------------------------------------------------------------------------------------------------------------------------------------------------------------------------------------------------------------------------------------------------------------------------------------------------------------------------------------------------------------------------------------------------------------------|--------------------------------------------------------------------------------------------------------------------------------------------------------------------------------------------------------------------------------------------------------------------------------------------------------------------------------------------------------------------------------------------------------------------------------------------------------------------------------------------------------------------------------------------|
| 2013      | 2014                                                   | +/-                                                                                | 2013                                                                                                                                                                                                                                                     | 2014                                                                                                                                                                                                                                                                                                                                                                                                                                                | +/-                                                                                                                                                                                                                                                                                                                                                                                                                                                                                                                                        |
| 2         | 0                                                      | - 100.0%                                                                           | 11                                                                                                                                                                                                                                                       | 8                                                                                                                                                                                                                                                                                                                                                                                                                                                   | - 27.3%                                                                                                                                                                                                                                                                                                                                                                                                                                                                                                                                    |
| 1         | 2                                                      | + 100.0%                                                                           | 6                                                                                                                                                                                                                                                        | 6                                                                                                                                                                                                                                                                                                                                                                                                                                                   | 0.0%                                                                                                                                                                                                                                                                                                                                                                                                                                                                                                                                       |
| \$111,111 | \$108,750                                              | - 2.1%                                                                             | \$143,950                                                                                                                                                                                                                                                | \$106,500                                                                                                                                                                                                                                                                                                                                                                                                                                           | - 26.0%                                                                                                                                                                                                                                                                                                                                                                                                                                                                                                                                    |
| \$111,111 | \$108,750                                              | - 2.1%                                                                             | \$122,152                                                                                                                                                                                                                                                | \$102,900                                                                                                                                                                                                                                                                                                                                                                                                                                           | - 15.8%                                                                                                                                                                                                                                                                                                                                                                                                                                                                                                                                    |
| 101.0%    | 99.2%                                                  | - 1.8%                                                                             | 98.0%                                                                                                                                                                                                                                                    | 98.4%                                                                                                                                                                                                                                                                                                                                                                                                                                               | + 0.5%                                                                                                                                                                                                                                                                                                                                                                                                                                                                                                                                     |
| 103       | 89                                                     | - 13.6%                                                                            | 93                                                                                                                                                                                                                                                       | 89                                                                                                                                                                                                                                                                                                                                                                                                                                                  | - 3.8%                                                                                                                                                                                                                                                                                                                                                                                                                                                                                                                                     |
| 6         | 1                                                      | - 83.3%                                                                            |                                                                                                                                                                                                                                                          |                                                                                                                                                                                                                                                                                                                                                                                                                                                     |                                                                                                                                                                                                                                                                                                                                                                                                                                                                                                                                            |
| 0.0       | 0.0                                                    |                                                                                    |                                                                                                                                                                                                                                                          |                                                                                                                                                                                                                                                                                                                                                                                                                                                     |                                                                                                                                                                                                                                                                                                                                                                                                                                                                                                                                            |
|           | 2<br>1<br>\$111,111<br>\$111,111<br>101.0%<br>103<br>6 | 2013 2014  2 0 1 2 \$111,111 \$108,750 \$111,111 \$108,750 101.0% 99.2% 103 89 6 1 | 2013     2014     + / -       2     0     - 100.0%       1     2     + 100.0%       \$111,111     \$108,750     - 2.1%       \$111,111     \$108,750     - 2.1%       101.0%     99.2%     - 1.8%       103     89     - 13.6%       6     1     - 83.3% | 2013         2014         + / -         2013           2         0         - 100.0%         11           1         2         + 100.0%         6           \$111,111         \$108,750         - 2.1%         \$143,950           \$111,111         \$108,750         - 2.1%         \$122,152           101.0%         99.2%         - 1.8%         98.0%           103         89         - 13.6%         93           6         1         - 83.3% | 2013         2014         + / -         2013         2014           2         0         -100.0%         11         8           1         2         +100.0%         6         6           \$111,111         \$108,750         -2.1%         \$143,950         \$106,500           \$111,111         \$108,750         -2.1%         \$122,152         \$102,900           101.0%         99.2%         -1.8%         98.0%         98.4%           103         89         -13.6%         93         89           6         1         -83.3% |