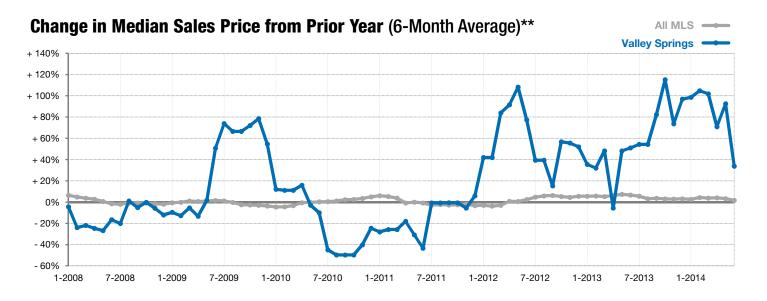

<sup>\*</sup> Does not account for list prices from any previous listing contracts or seller concessions. | Activity for one month can sometimes look extreme due to small sample size.

<sup>\*\*</sup> Each dot represents the change in median sales price from the prior year using a 6-month weighted average. This means that each of the 6 months used in a dot are proportioned according to their share of sales during that period. | Current as of July 7, 2014. All data from RASE Multiple Listing Service. | Powered by 10K Research and Marketing.