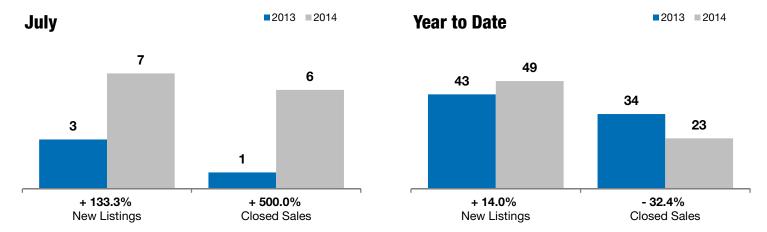

## **Canton**

+ 133.3% + 500.0

+ 500.0% + 60.8%

Change in New Listings Change in Closed Sales

Change in Median Sales Price

| Lincoln County, SD                       | July     |           |          | Year to Date |           |         |
|------------------------------------------|----------|-----------|----------|--------------|-----------|---------|
|                                          | 2013     | 2014      | +/-      | 2013         | 2014      | +/-     |
| New Listings                             | 3        | 7         | + 133.3% | 43           | 49        | + 14.0% |
| Closed Sales                             | 1        | 6         | + 500.0% | 34           | 23        | - 32.4% |
| Median Sales Price*                      | \$92,500 | \$148,750 | + 60.8%  | \$99,785     | \$140,100 | + 40.4% |
| Average Sales Price*                     | \$92,500 | \$158,683 | + 71.5%  | \$137,508    | \$136,528 | - 0.7%  |
| Percent of Original List Price Received* | 108.3%   | 93.0%     | - 14.1%  | 95.8%        | 94.6%     | - 1.3%  |
| Average Days on Market Until Sale        | 47       | 63        | + 33.3%  | 138          | 115       | - 16.6% |
| Inventory of Homes for Sale              | 19       | 20        | + 5.3%   |              |           |         |
| Months Supply of Inventory               | 0.0      | 0.0       |          |              |           |         |