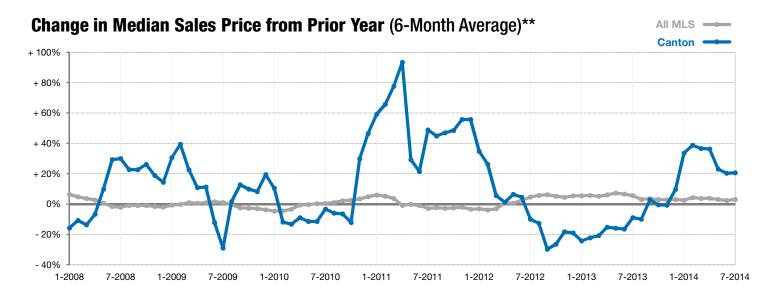

<sup>\*</sup> Does not account for list prices from any previous listing contracts or seller concessions. | Activity for one month can sometimes look extreme due to small sample size.

<sup>\*\*</sup> Each dot represents the change in median sales price from the prior year using a 6-month weighted average. This means that each of the 6 months used in a dot are proportioned according to their share of sales during that period. | Current as of August 6, 2014. All data from RASE Multiple Listing Service. | Powered by 10K Research and Marketing.