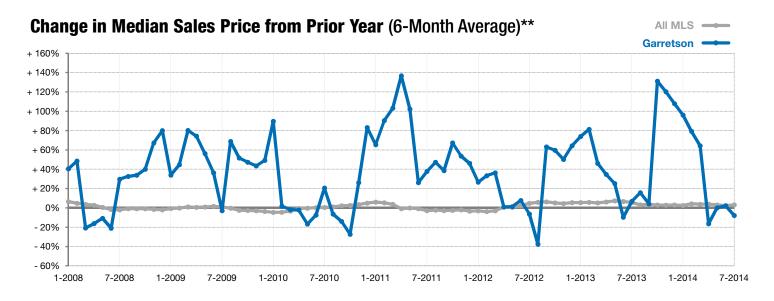

<sup>\*</sup> Does not account for list prices from any previous listing contracts or seller concessions. | Activity for one month can sometimes look extreme due to small sample size.

<sup>\*\*</sup> Each dot represents the change in median sales price from the prior year using a 6-month weighted average. This means that each of the 6 months used in a dot are proportioned according to their share of sales during that period. | Current as of August 6, 2014. All data from RASE Multiple Listing Service. | Powered by 10K Research and Marketing.