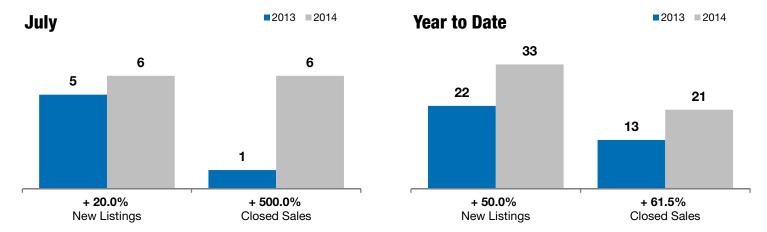

## **Garretson**

+ 20.0%

+ 500.0%

+ 35.0%

Change in **New Listings** 

Change in Closed Sales

Change in **Median Sales Price** 

| Minnehaha County, SD                     | July      |           |          | Year to Date |           |         |
|------------------------------------------|-----------|-----------|----------|--------------|-----------|---------|
|                                          | 2013      | 2014      | +/-      | 2013         | 2014      | +/-     |
| New Listings                             | 5         | 6         | + 20.0%  | 22           | 33        | + 50.0% |
| Closed Sales                             | 1         | 6         | + 500.0% | 13           | 21        | + 61.5% |
| Median Sales Price*                      | \$140,000 | \$189,000 | + 35.0%  | \$141,000    | \$146,900 | + 4.2%  |
| Average Sales Price*                     | \$140,000 | \$208,417 | + 48.9%  | \$160,360    | \$161,605 | + 0.8%  |
| Percent of Original List Price Received* | 94.6%     | 96.9%     | + 2.4%   | 97.2%        | 96.5%     | - 0.7%  |
| Average Days on Market Until Sale        | 81        | 96        | + 18.5%  | 134          | 92        | - 31.1% |
| Inventory of Homes for Sale              | 13        | 12        | - 7.7%   |              |           |         |
| Months Supply of Inventory               | 0.0       | 0.0       |          |              |           |         |