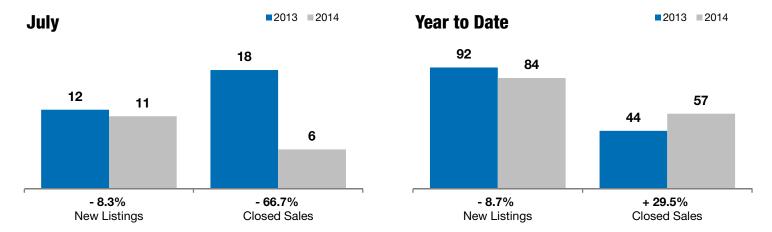

## **Local Market Update - July 2014**

A RESEARCH TOOL PROVIDED BY THE REALTOR® ASSOCIATION OF THE SIOUX EMPIRE, INC.

- 8.3% - 66.7% - 17.9%

Change in Change in Change in Median Sales Price

| Lincoln County, SD                       |           | July      |         |           | Year to Date |         |  |
|------------------------------------------|-----------|-----------|---------|-----------|--------------|---------|--|
|                                          | 2013      | 2014      | +/-     | 2013      | 2014         | +/-     |  |
| New Listings                             | 12        | 11        | - 8.3%  | 92        | 84           | - 8.7%  |  |
| Closed Sales                             | 18        | 6         | - 66.7% | 44        | 57           | + 29.5% |  |
| Median Sales Price*                      | \$212,750 | \$174,700 | - 17.9% | \$192,250 | \$180,000    | - 6.4%  |  |
| Average Sales Price*                     | \$219,028 | \$175,067 | - 20.1% | \$196,718 | \$189,720    | - 3.6%  |  |
| Percent of Original List Price Received* | 99.9%     | 100.0%    | + 0.2%  | 98.8%     | 98.8%        | + 0.0%  |  |
| Average Days on Market Until Sale        | 88        | 120       | + 36.8% | 79        | 104          | + 32.5% |  |
| Inventory of Homes for Sale              | 30        | 27        | - 10.0% |           |              |         |  |
| Months Supply of Inventory               | 0.0       | 0.0       |         |           |              |         |  |