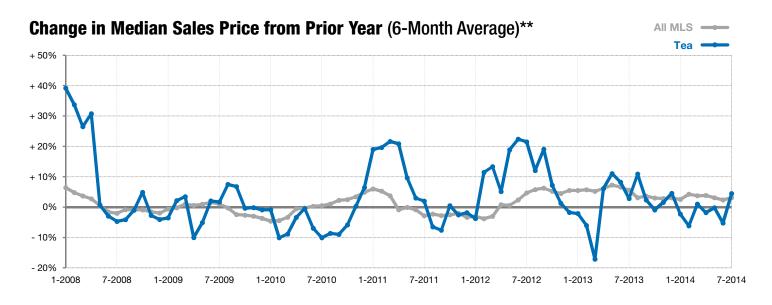

<sup>\*</sup> Does not account for list prices from any previous listing contracts or seller concessions. | Activity for one month can sometimes look extreme due to small sample size.

<sup>\*\*</sup> Each dot represents the change in median sales price from the prior year using a 6-month weighted average. This means that each of the 6 months used in a dot are proportioned according to their share of sales during that period. | Current as of August 6, 2014. All data from RASE Multiple Listing Service. | Powered by 10K Research and Marketing.