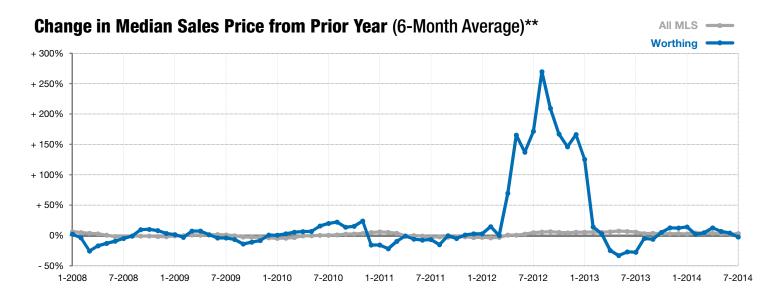

## Worthing

+ 66.7%

- 80.0%

- 0.8%

Change in **New Listings** 

Licks

Change in Closed Sales

Change in Median Sales Price

<sup>\*</sup> Does not account for list prices from any previous listing contracts or seller concessions. | Activity for one month can sometimes look extreme due to small sample size.

<sup>\*\*</sup> Each dot represents the change in median sales price from the prior year using a 6-month weighted average. This means that each of the 6 months used in a dot are proportioned according to their share of sales during that period. | Current as of August 6, 2014. All data from RASE Multiple Listing Service. | Powered by 10K Research and Marketing.