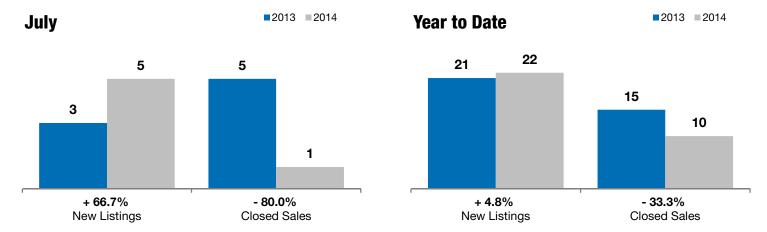

## Worthing

+ 66.7%

- 80.0%

- 0.8%

Change in **New Listings** 

Licks

Change in Closed Sales

Change in Median Sales Price

| Lincoln County, SD                       |           | July      |         |           | rear to Date |         |  |
|------------------------------------------|-----------|-----------|---------|-----------|--------------|---------|--|
|                                          | 2013      | 2014      | +/-     | 2013      | 2014         | +/-     |  |
| New Listings                             | 3         | 5         | + 66.7% | 21        | 22           | + 4.8%  |  |
| Closed Sales                             | 5         | 1         | - 80.0% | 15        | 10           | - 33.3% |  |
| Median Sales Price*                      | \$132,500 | \$131,500 | - 0.8%  | \$133,000 | \$129,700    | - 2.5%  |  |
| Average Sales Price*                     | \$125,400 | \$131,500 | + 4.9%  | \$140,260 | \$127,270    | - 9.3%  |  |
| Percent of Original List Price Received* | 95.9%     | 97.4%     | + 1.6%  | 96.3%     | 97.2%        | + 1.0%  |  |
| Average Days on Market Until Sale        | 182       | 136       | - 25.4% | 120       | 58           | - 51.3% |  |
| Inventory of Homes for Sale              | 4         | 6         | + 50.0% |           |              |         |  |
| Months Supply of Inventory               | 0.0       | 0.0       |         |           |              |         |  |