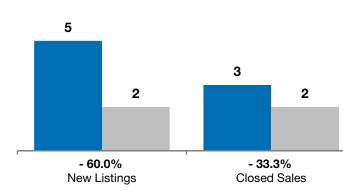

## Local Market Update – August 2014

A RESEARCH TOOL PROVIDED BY THE REALTOR® ASSOCIATION OF THE SIOUX EMPIRE, INC.

|               | - 60.0%      | - 33.3%      | + 75.4%            |
|---------------|--------------|--------------|--------------------|
| <b>Baltic</b> | Change in    | Change in    | Change in          |
| Dailli        | New Listings | Closed Sales | Median Sales Price |
|               |              |              |                    |

|           | August                                                 |                                                                                                                | Year to Date                                                                                                                                                                        |                                                                                                                                                                                                                                     |                                                                                                                                                                                                                                                                                  |
|-----------|--------------------------------------------------------|----------------------------------------------------------------------------------------------------------------|-------------------------------------------------------------------------------------------------------------------------------------------------------------------------------------|-------------------------------------------------------------------------------------------------------------------------------------------------------------------------------------------------------------------------------------|----------------------------------------------------------------------------------------------------------------------------------------------------------------------------------------------------------------------------------------------------------------------------------|
| 2013      | 2014                                                   | +/-                                                                                                            | 2013                                                                                                                                                                                | 2014                                                                                                                                                                                                                                | +/-                                                                                                                                                                                                                                                                              |
| 5         | 2                                                      | - 60.0%                                                                                                        | 25                                                                                                                                                                                  | 20                                                                                                                                                                                                                                  | - 20.0%                                                                                                                                                                                                                                                                          |
| 3         | 2                                                      | - 33.3%                                                                                                        | 12                                                                                                                                                                                  | 15                                                                                                                                                                                                                                  | + 25.0%                                                                                                                                                                                                                                                                          |
| \$129,100 | \$226,500                                              | + 75.4%                                                                                                        | \$127,134                                                                                                                                                                           | \$141,000                                                                                                                                                                                                                           | + 10.9%                                                                                                                                                                                                                                                                          |
| \$129,033 | \$226,500                                              | + 75.5%                                                                                                        | \$136,964                                                                                                                                                                           | \$153,933                                                                                                                                                                                                                           | + 12.4%                                                                                                                                                                                                                                                                          |
| 98.6%     | 96.2%                                                  | - 2.4%                                                                                                         | 98.9%                                                                                                                                                                               | 97.1%                                                                                                                                                                                                                               | - 1.8%                                                                                                                                                                                                                                                                           |
| 204       | 61                                                     | - 70.1%                                                                                                        | 125                                                                                                                                                                                 | 94                                                                                                                                                                                                                                  | - 24.7%                                                                                                                                                                                                                                                                          |
| 13        | 6                                                      | - 53.8%                                                                                                        |                                                                                                                                                                                     |                                                                                                                                                                                                                                     |                                                                                                                                                                                                                                                                                  |
| 0.0       | 0.0                                                    |                                                                                                                |                                                                                                                                                                                     |                                                                                                                                                                                                                                     |                                                                                                                                                                                                                                                                                  |
|           | 5<br>3<br>\$129,100<br>\$129,033<br>98.6%<br>204<br>13 | 2013  2014    5  2    3  2    \$129,100  \$226,500    \$129,033  \$226,500    98.6%  96.2%    204  61    13  6 | 2013  2014  + / -    5  2  - 60.0%    3  2  - 33.3%    \$129,100  \$226,500  + 75.4%    \$129,033  \$226,500  + 75.5%    98.6%  96.2%  - 2.4%    204  61  - 70.1%    13  6  - 53.8% | 2013  2014  + / -  2013    5  2  - 60.0%  25    3  2  - 33.3%  12    \$129,100  \$226,500  + 75.4%  \$127,134    \$129,033  \$226,500  + 75.5%  \$136,964    98.6%  96.2%  - 2.4%  98.9%    204  61  - 70.1%  125    13  6  - 53.8% | 2013  2014  + / -  2013  2014    5  2  -60.0%  25  20    3  2  -33.3%  12  15    \$129,100  \$226,500  + 75.4%  \$127,134  \$141,000    \$129,033  \$226,500  + 75.5%  \$136,964  \$153,933    98.6%  96.2%  - 2.4%  98.9%  97.1%    204  61  - 70.1%  125  94    13  6  - 53.8% |