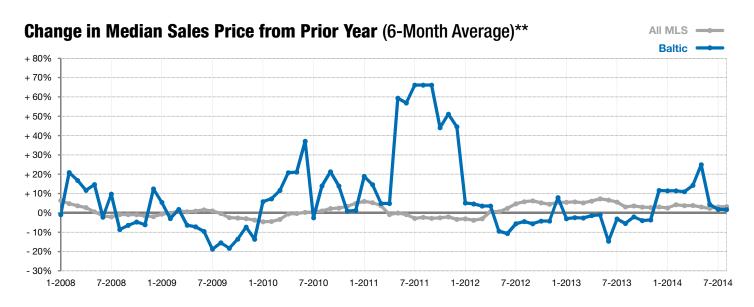

Does not account for list prices from any previous listing contracts or seller concessions. | Activity for one month can sometimes look extreme due to small sample size.

\*\* Each dot represents the change in median sales price from the prior year using a 6-month weighted average. This means that each of the 6 months used in a dot are proportioned according to their share of sales during that period. | Current as of September 5, 2014. All data from RASE Multiple Listing Service. | Powered by 10K Research and Marketing.