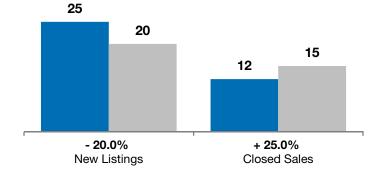

|           | August                                                 |                                                                                                                | Year to Date                                                                                                                                                                        |                                                                                                                                                                                                                                     |                                                                                                                                                                                                                                                                                  |
|-----------|--------------------------------------------------------|----------------------------------------------------------------------------------------------------------------|-------------------------------------------------------------------------------------------------------------------------------------------------------------------------------------|-------------------------------------------------------------------------------------------------------------------------------------------------------------------------------------------------------------------------------------|----------------------------------------------------------------------------------------------------------------------------------------------------------------------------------------------------------------------------------------------------------------------------------|
| 2013      | 2014                                                   | +/-                                                                                                            | 2013                                                                                                                                                                                | 2014                                                                                                                                                                                                                                | +/-                                                                                                                                                                                                                                                                              |
| 5         | 2                                                      | - 60.0%                                                                                                        | 25                                                                                                                                                                                  | 20                                                                                                                                                                                                                                  | - 20.0%                                                                                                                                                                                                                                                                          |
| 3         | 2                                                      | - 33.3%                                                                                                        | 12                                                                                                                                                                                  | 15                                                                                                                                                                                                                                  | + 25.0%                                                                                                                                                                                                                                                                          |
| \$129,100 | \$226,500                                              | + 75.4%                                                                                                        | \$127,134                                                                                                                                                                           | \$141,000                                                                                                                                                                                                                           | + 10.9%                                                                                                                                                                                                                                                                          |
| \$129,033 | \$226,500                                              | + 75.5%                                                                                                        | \$136,964                                                                                                                                                                           | \$153,933                                                                                                                                                                                                                           | + 12.4%                                                                                                                                                                                                                                                                          |
| 98.6%     | 96.2%                                                  | - 2.4%                                                                                                         | 98.9%                                                                                                                                                                               | 97.1%                                                                                                                                                                                                                               | - 1.8%                                                                                                                                                                                                                                                                           |
| 204       | 61                                                     | - 70.1%                                                                                                        | 125                                                                                                                                                                                 | 94                                                                                                                                                                                                                                  | - 24.7%                                                                                                                                                                                                                                                                          |
| 13        | 6                                                      | - 53.8%                                                                                                        |                                                                                                                                                                                     |                                                                                                                                                                                                                                     |                                                                                                                                                                                                                                                                                  |
| 0.0       | 0.0                                                    |                                                                                                                |                                                                                                                                                                                     |                                                                                                                                                                                                                                     |                                                                                                                                                                                                                                                                                  |
|           | 5<br>3<br>\$129,100<br>\$129,033<br>98.6%<br>204<br>13 | 2013  2014    5  2    3  2    \$129,100  \$226,500    \$129,033  \$226,500    98.6%  96.2%    204  61    13  6 | 2013  2014  + / -    5  2  - 60.0%    3  2  - 33.3%    \$129,100  \$226,500  + 75.4%    \$129,033  \$226,500  + 75.5%    98.6%  96.2%  - 2.4%    204  61  - 70.1%    13  6  - 53.8% | 2013  2014  + / -  2013    5  2  - 60.0%  25    3  2  - 33.3%  12    \$129,100  \$226,500  + 75.4%  \$127,134    \$129,033  \$226,500  + 75.5%  \$136,964    98.6%  96.2%  - 2.4%  98.9%    204  61  - 70.1%  125    13  6  - 53.8% | 2013  2014  + / -  2013  2014    5  2  -60.0%  25  20    3  2  -33.3%  12  15    \$129,100  \$226,500  + 75.4%  \$127,134  \$141,000    \$129,033  \$226,500  + 75.5%  \$136,964  \$153,933    98.6%  96.2%  - 2.4%  98.9%  97.1%    204  61  - 70.1%  125  94    13  6  - 53.8% |