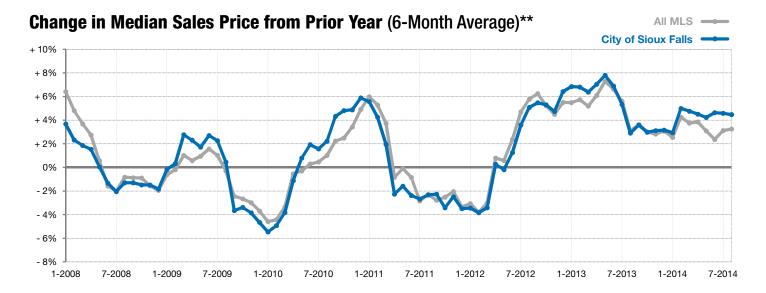

<sup>\*\*</sup> Each dot represents the change in median sales price from the prior year using a 6-month weighted average. This means that each of the 6 months used in a dot are proportioned according to their share of sales during that period. | Current as of September 5, 2014. All data from RASE Multiple Listing Service. | Powered by 10K Research and Marketing.