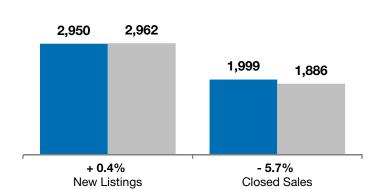

## **Year to Date**

|                                          | 2013      | 2014      | +/-     | 2013      | 2014      | +/-    |
|------------------------------------------|-----------|-----------|---------|-----------|-----------|--------|
| New Listings                             | 355       | 383       | + 7.9%  | 2,950     | 2,962     | + 0.4% |
| Closed Sales                             | 303       | 293       | - 3.3%  | 1,999     | 1,886     | - 5.7% |
| Median Sales Price*                      | \$165,000 | \$167,125 | + 1.3%  | \$157,000 | \$163,500 | + 4.1% |
| Average Sales Price*                     | \$196,225 | \$193,456 | - 1.4%  | \$182,493 | \$188,282 | + 3.2% |
| Percent of Original List Price Received* | 98.3%     | 97.7%     | - 0.6%  | 98.2%     | 98.4%     | + 0.1% |
| Average Days on Market Until Sale        | 92        | 90        | - 2.6%  | 99        | 91        | - 7.8% |
| Inventory of Homes for Sale              | 934       | 1,040     | + 11.3% |           |           |        |
| Months Supply of Inventory               | 0.0       | 0.0       |         |           |           |        |

Does not account for list prices from any previous listing contracts or seller concessions. | Activity for one month can sometimes look extreme due to small sample size.

■2013 ■2014

**Closed Sales** 

**New Listings** 