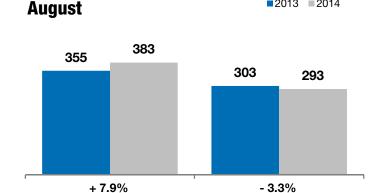

## **August**

**Year to Date** 

## **Year to Date**

|                                          | 2013      | 2014      | +/-     | 2013      | 2014      | +/-    |
|------------------------------------------|-----------|-----------|---------|-----------|-----------|--------|
| New Listings                             | 355       | 383       | + 7.9%  | 2,950     | 2,962     | + 0.4% |
| Closed Sales                             | 303       | 293       | - 3.3%  | 1,999     | 1,886     | - 5.7% |
| Median Sales Price*                      | \$165,000 | \$167,125 | + 1.3%  | \$157,000 | \$163,500 | + 4.1% |
| Average Sales Price*                     | \$196,225 | \$193,456 | - 1.4%  | \$182,493 | \$188,282 | + 3.2% |
| Percent of Original List Price Received* | 98.3%     | 97.7%     | - 0.6%  | 98.2%     | 98.4%     | + 0.1% |
| Average Days on Market Until Sale        | 92        | 90        | - 2.6%  | 99        | 91        | - 7.8% |
| Inventory of Homes for Sale              | 934       | 1,040     | + 11.3% |           |           |        |
| Months Supply of Inventory               | 0.0       | 0.0       |         |           |           |        |