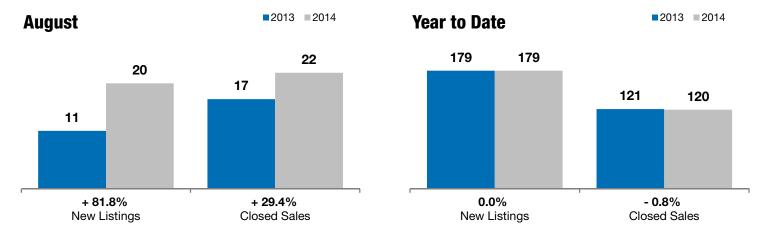

## **Harrisburg**

+ 81.8%

+ 29.4%

+ 9.7%

Change in **New Listings** 

Change in Closed Sales

Change in Median Sales Price

| Lincoln County, SD                       |           | August    |         |           | rear to Date |         |  |
|------------------------------------------|-----------|-----------|---------|-----------|--------------|---------|--|
|                                          | 2013      | 2014      | +/-     | 2013      | 2014         | +/-     |  |
| New Listings                             | 11        | 20        | + 81.8% | 179       | 179          | 0.0%    |  |
| Closed Sales                             | 17        | 22        | + 29.4% | 121       | 120          | - 0.8%  |  |
| Median Sales Price*                      | \$159,000 | \$174,500 | + 9.7%  | \$169,000 | \$166,000    | - 1.8%  |  |
| Average Sales Price*                     | \$165,881 | \$168,275 | + 1.4%  | \$184,809 | \$179,279    | - 3.0%  |  |
| Percent of Original List Price Received* | 101.1%    | 98.8%     | - 2.2%  | 98.6%     | 98.9%        | + 0.3%  |  |
| Average Days on Market Until Sale        | 93        | 78        | - 16.1% | 101       | 75           | - 25.4% |  |
| Inventory of Homes for Sale              | 48        | 57        | + 18.8% |           |              |         |  |
| Months Supply of Inventory               | 0.0       | 0.0       |         |           |              |         |  |