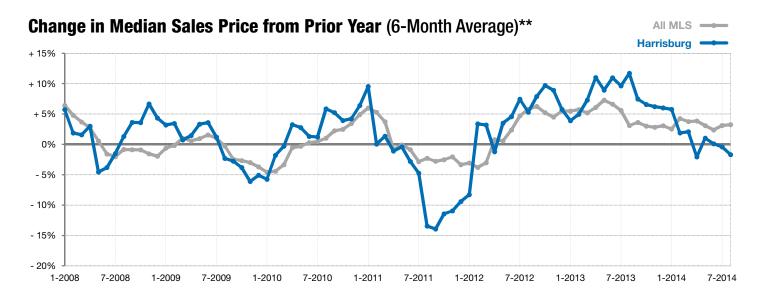

<sup>\*</sup> Does not account for list prices from any previous listing contracts or seller concessions. | Activity for one month can sometimes look extreme due to small sample size.

<sup>\*\*</sup> Each dot represents the change in median sales price from the prior year using a 6-month weighted average. This means that each of the 6 months used in a dot are proportioned according to their share of sales during that period. | Current as of September 5, 2014. All data from RASE Multiple Listing Service. | Powered by 10K Research and Marketing.