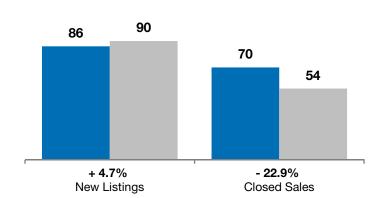

## - 32.1% Madison Change in Change in Change in **New Listings Closed Sales Median Sales Price**

Year to Date

| Lake County, SD                          |           | August    |         |           | Year to Date |         |  |
|------------------------------------------|-----------|-----------|---------|-----------|--------------|---------|--|
|                                          | 2013      | 2014      | +/-     | 2013      | 2014         | +/-     |  |
| New Listings                             | 7         | 6         | - 14.3% | 86        | 90           | + 4.7%  |  |
| Closed Sales                             | 16        | 11        | - 31.3% | 70        | 54           | - 22.9% |  |
| Median Sales Price*                      | \$157,500 | \$107,000 | - 32.1% | \$134,950 | \$122,500    | - 9.2%  |  |
| Average Sales Price*                     | \$187,616 | \$147,636 | - 21.3% | \$153,509 | \$143,471    | - 6.5%  |  |
| Percent of Original List Price Received* | 94.5%     | 94.5%     | + 0.1%  | 96.3%     | 94.9%        | - 1.4%  |  |
| Average Days on Market Until Sale        | 125       | 117       | - 6.0%  | 148       | 106          | - 28.8% |  |
| Inventory of Homes for Sale              | 30        | 34        | + 13.3% |           |              |         |  |
| Months Supply of Inventory               | 0.0       | 0.0       |         |           |              |         |  |