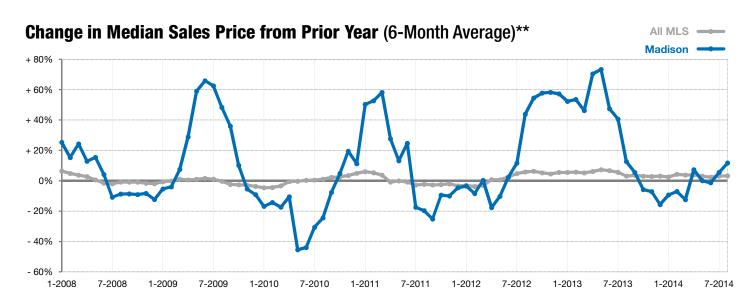

## - 31.3% - 14.3%

\*\* Each dot represents the change in median sales price from the prior year using a 6-month weighted average. This means that each of the 6 months used in a dot are proportioned according to their share of sales during that period. | Current as of September 5, 2014. All data from RASE Multiple Listing Service. | Powered by 10K Research and Marketing.