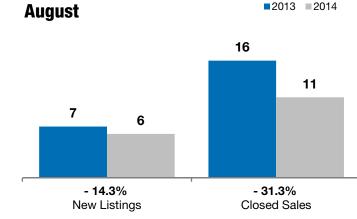

## - 32.1% Madison Change in Change in Change in **New Listings Closed Sales Median Sales Price**

Year to Date

| Lake County, SD                          |           | August    |         |           | Year to Date |         |  |
|------------------------------------------|-----------|-----------|---------|-----------|--------------|---------|--|
|                                          | 2013      | 2014      | +/-     | 2013      | 2014         | +/-     |  |
| New Listings                             | 7         | 6         | - 14.3% | 86        | 90           | + 4.7%  |  |
| Closed Sales                             | 16        | 11        | - 31.3% | 70        | 54           | - 22.9% |  |
| Median Sales Price*                      | \$157,500 | \$107,000 | - 32.1% | \$134,950 | \$122,500    | - 9.2%  |  |
| Average Sales Price*                     | \$187,616 | \$147,636 | - 21.3% | \$153,509 | \$143,471    | - 6.5%  |  |
| Percent of Original List Price Received* | 94.5%     | 94.5%     | + 0.1%  | 96.3%     | 94.9%        | - 1.4%  |  |
| Average Days on Market Until Sale        | 125       | 117       | - 6.0%  | 148       | 106          | - 28.8% |  |
| Inventory of Homes for Sale              | 30        | 34        | + 13.3% |           |              |         |  |
| Months Supply of Inventory               | 0.0       | 0.0       |         |           |              |         |  |

## - 31.3% - 14.3%

\*\* Each dot represents the change in median sales price from the prior year using a 6-month weighted average. This means that each of the 6 months used in a dot are proportioned according to their share of sales during that period. | Current as of September 5, 2014. All data from RASE Multiple Listing Service. | Powered by 10K Research and Marketing.