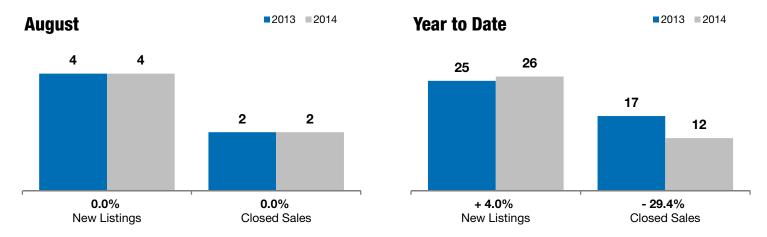

## Worthing

0.0%

0.0%

+ 8.0%

Change in **New Listings** 

Change in Closed Sales

Change in Median Sales Price

| Lincoln County, SD                       |           | August    |         |           | Year to Date |         |  |
|------------------------------------------|-----------|-----------|---------|-----------|--------------|---------|--|
|                                          | 2013      | 2014      | +/-     | 2013      | 2014         | +/-     |  |
| New Listings                             | 4         | 4         | 0.0%    | 25        | 26           | + 4.0%  |  |
| Closed Sales                             | 2         | 2         | 0.0%    | 17        | 12           | - 29.4% |  |
| Median Sales Price*                      | \$121,750 | \$131,500 | + 8.0%  | \$133,000 | \$129,700    | - 2.5%  |  |
| Average Sales Price*                     | \$121,750 | \$131,500 | + 8.0%  | \$138,082 | \$127,975    | - 7.3%  |  |
| Percent of Original List Price Received* | 99.7%     | 97.5%     | - 2.2%  | 96.7%     | 97.3%        | + 0.6%  |  |
| Average Days on Market Until Sale        | 106       | 83        | - 21.7% | 118       | 62           | - 47.2% |  |
| Inventory of Homes for Sale              | 6         | 8         | + 33.3% |           |              |         |  |
| Months Supply of Inventory               | 0.0       | 0.0       |         |           |              |         |  |