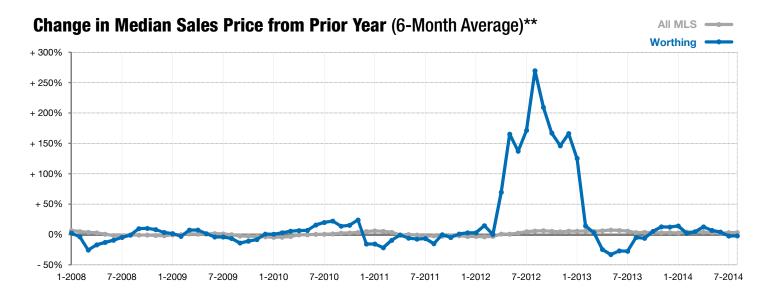

## Worthing

0.0%

0.0%

+ 8.0%

Change in **New Listings** 

Change in Closed Sales

Change in Median Sales Price

| Lincoln County, SD                       |           | August    |         |           | Year to Date |         |  |
|------------------------------------------|-----------|-----------|---------|-----------|--------------|---------|--|
|                                          | 2013      | 2014      | +/-     | 2013      | 2014         | +/-     |  |
| New Listings                             | 4         | 4         | 0.0%    | 25        | 26           | + 4.0%  |  |
| Closed Sales                             | 2         | 2         | 0.0%    | 17        | 12           | - 29.4% |  |
| Median Sales Price*                      | \$121,750 | \$131,500 | + 8.0%  | \$133,000 | \$129,700    | - 2.5%  |  |
| Average Sales Price*                     | \$121,750 | \$131,500 | + 8.0%  | \$138,082 | \$127,975    | - 7.3%  |  |
| Percent of Original List Price Received* | 99.7%     | 97.5%     | - 2.2%  | 96.7%     | 97.3%        | + 0.6%  |  |
| Average Days on Market Until Sale        | 106       | 83        | - 21.7% | 118       | 62           | - 47.2% |  |
| Inventory of Homes for Sale              | 6         | 8         | + 33.3% |           |              |         |  |
| Months Supply of Inventory               | 0.0       | 0.0       |         |           |              |         |  |

<sup>\*</sup> Does not account for list prices from any previous listing contracts or seller concessions. | Activity for one month can sometimes look extreme due to small sample size.

<sup>\*\*</sup> Each dot represents the change in median sales price from the prior year using a 6-month weighted average. This means that each of the 6 months used in a dot are proportioned according to their share of sales during that period. | Current as of September 5, 2014. All data from RASE Multiple Listing Service. | Powered by 10K Research and Marketing.