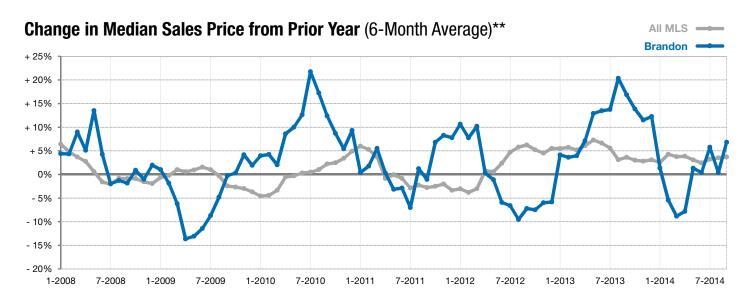

## **Brandon**

- 55.6%

- 52.6%

+ 15.3%

Change in New Listings

Cantambau

Change in Closed Sales

Change in **Median Sales Price** 

<sup>\*</sup> Does not account for list prices from any previous listing contracts or seller concessions. | Activity for one month can sometimes look extreme due to small sample size.

<sup>\*\*</sup> Each dot represents the change in median sales price from the prior year using a 6-month weighted average. This means that each of the 6 months used in a dot are proportioned according to their share of sales during that period. | Current as of October 6, 2014. All data from RASE Multiple Listing Service. | Powered by 10K Research and Marketing.