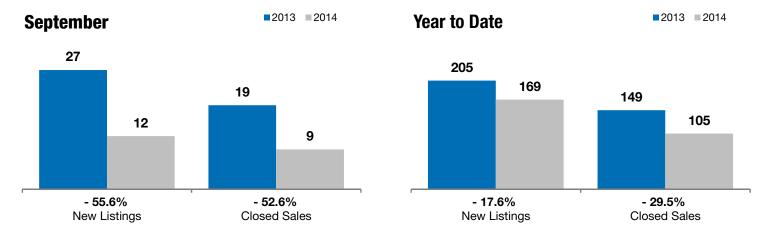

## **Brandon**

- 55.6%

- 52.6%

+ 15.3%

Change in New Listings

Cantambau

Change in Closed Sales

Change in **Median Sales Price** 

Vacrta Data

| Minnehaha County, SD                     | September |           |         | rear to Date |           |         |
|------------------------------------------|-----------|-----------|---------|--------------|-----------|---------|
|                                          | 2013      | 2014      | +/-     | 2013         | 2014      | +/-     |
| New Listings                             | 27        | 12        | - 55.6% | 205          | 169       | - 17.6% |
| Closed Sales                             | 19        | 9         | - 52.6% | 149          | 105       | - 29.5% |
| Median Sales Price*                      | \$156,000 | \$179,900 | + 15.3% | \$169,900    | \$185,000 | + 8.9%  |
| Average Sales Price*                     | \$156,766 | \$194,967 | + 24.4% | \$193,715    | \$216,482 | + 11.8% |
| Percent of Original List Price Received* | 98.4%     | 97.1%     | - 1.4%  | 97.9%        | 98.2%     | + 0.3%  |
| Average Days on Market Until Sale        | 69        | 104       | + 51.6% | 89           | 97        | + 9.3%  |
| Inventory of Homes for Sale              | 48        | 63        | + 31.3% |              |           |         |
| Months Supply of Inventory               | 0.0       | 0.0       |         |              |           |         |