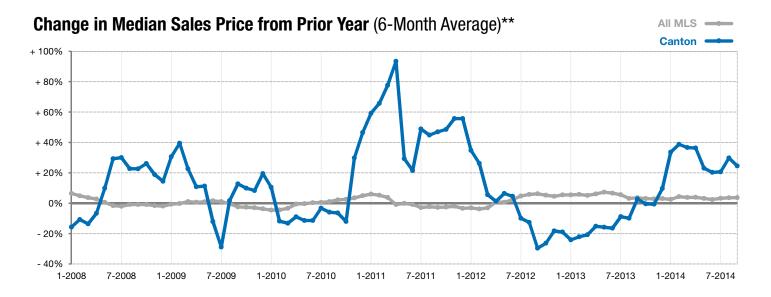

<sup>\*</sup> Does not account for list prices from any previous listing contracts or seller concessions. | Activity for one month can sometimes look extreme due to small sample size.

<sup>\*\*</sup> Each dot represents the change in median sales price from the prior year using a 6-month weighted average. This means that each of the 6 months used in a dot are proportioned according to their share of sales during that period. | Current as of October 6, 2014. All data from RASE Multiple Listing Service. | Powered by 10K Research and Marketing.