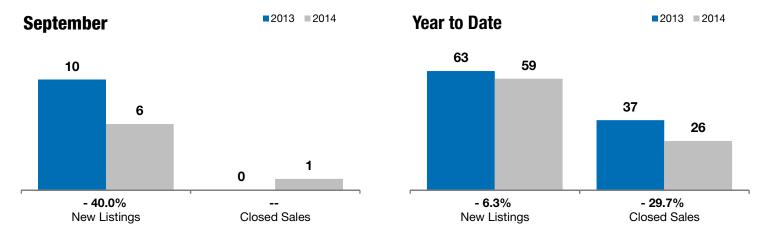

## **Canton**

- 40.0% -- --

Change in Change in Change in New Listings Closed Sales Median Sales Price

| Lincoln County, SD                       | September |           |         | Year to Date |           |         |
|------------------------------------------|-----------|-----------|---------|--------------|-----------|---------|
|                                          | 2013      | 2014      | +/-     | 2013         | 2014      | +/-     |
| New Listings                             | 10        | 6         | - 40.0% | 63           | 59        | - 6.3%  |
| Closed Sales                             | 0         | 1         |         | 37           | 26        | - 29.7% |
| Median Sales Price*                      | \$0       | \$110,000 |         | \$99,900     | \$137,550 | + 37.7% |
| Average Sales Price*                     | \$0       | \$110,000 |         | \$138,439    | \$136,544 | - 1.4%  |
| Percent of Original List Price Received* | 0.0%      | 81.5%     |         | 95.7%        | 94.1%     | - 1.6%  |
| Average Days on Market Until Sale        | 0         | 181       |         | 132          | 117       | - 11.5% |
| Inventory of Homes for Sale              | 30        | 27        | - 10.0% |              |           |         |
| Months Supply of Inventory               | 0.0       | 0.0       |         |              |           |         |