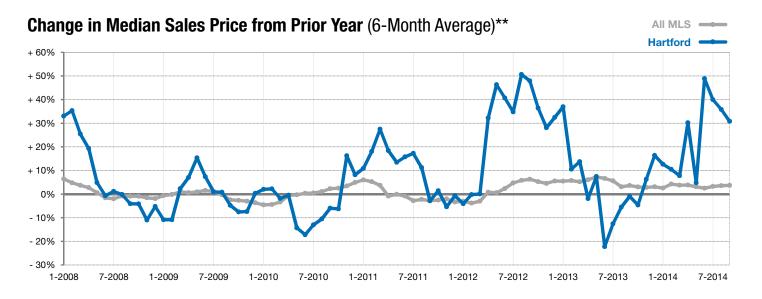

## **Hartford**

- 42.9%

- 20.0%

+ 24.4%

Change in New Listings

Cantambau

Change in Closed Sales

Change in **Median Sales Price** 

<sup>\*</sup> Does not account for list prices from any previous listing contracts or seller concessions. | Activity for one month can sometimes look extreme due to small sample size.

<sup>\*\*</sup> Each dot represents the change in median sales price from the prior year using a 6-month weighted average. This means that each of the 6 months used in a dot are proportioned according to their share of sales during that period. | Current as of October 6, 2014. All data from RASE Multiple Listing Service. | Powered by 10K Research and Marketing.