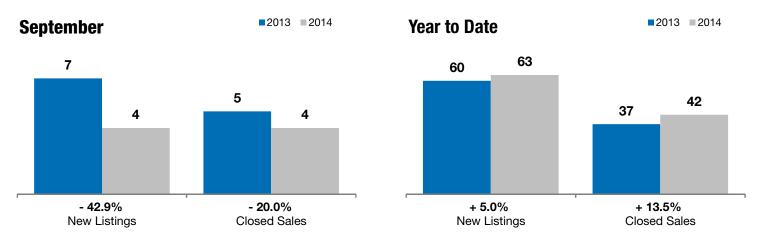

## **Hartford**

- 42.9%

- 20.0%

+ 24.4%

Change in New Listings

Cantambau

Change in Closed Sales

Change in **Median Sales Price** 

Vacrta Data

| Minnehaha County, SD                     | September |           |         | rear to Date |           |         |
|------------------------------------------|-----------|-----------|---------|--------------|-----------|---------|
|                                          | 2013      | 2014      | +/-     | 2013         | 2014      | +/-     |
| New Listings                             | 7         | 4         | - 42.9% | 60           | 63        | + 5.0%  |
| Closed Sales                             | 5         | 4         | - 20.0% | 37           | 42        | + 13.5% |
| Median Sales Price*                      | \$131,000 | \$163,000 | + 24.4% | \$149,900    | \$170,450 | + 13.7% |
| Average Sales Price*                     | \$127,155 | \$194,000 | + 52.6% | \$179,424    | \$184,640 | + 2.9%  |
| Percent of Original List Price Received* | 93.3%     | 96.2%     | + 3.1%  | 94.9%        | 97.1%     | + 2.3%  |
| Average Days on Market Until Sale        | 118       | 110       | - 6.8%  | 103          | 108       | + 4.1%  |
| Inventory of Homes for Sale              | 25        | 22        | - 12.0% |              |           |         |
| Months Supply of Inventory               | 0.0       | 0.0       |         |              |           |         |